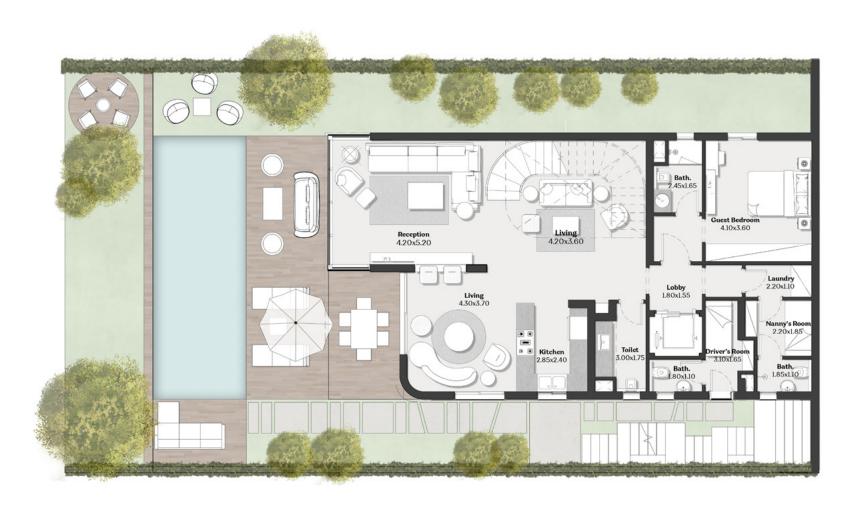

# VILLA TYPES TYPEA

BUA

826 m<sup>2</sup>

**Penthouse Roof Terrace** 

112 m<sup>2</sup>

## LOWER GROUND FLOOR

## GROUND FLOOR

## FIRST FLOOR

## ROOF FLOOR