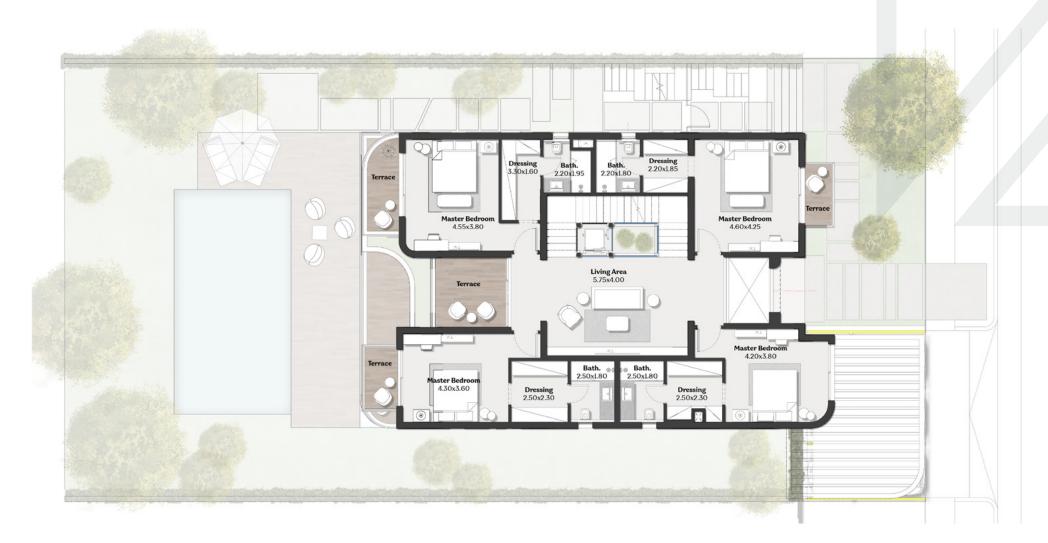

ondon and Milan. Since 1965 Design International is driven by its strength in teaming passionate architects who create stories of breathing spaces that bring and bond people. With over 10 million sqm of built architecture in almost 60 years of history, that are constantly evolving to the demands of time, countries and communities.





## MASTERPLAN

To make sure you are always in a peaceful state of mind, V40's masterplan has been meticulously crafted so that wherever you are at V40, you will find yourself close to everything you wish for.



#### Disclaimer



#### LEVELING ILLUSTRATIVE SECTION





# VILLA TYPES TYPEA

BUA

826 m<sup>2</sup>

**Penthouse Roof Terrace** 

112 m<sup>2</sup>





## LOWER GROUND FLOOR



#### Disclaimer

## GROUND FLOOR



#### Disclaimer

## FIRST FLOOR



#### Disclaimer

## ROOF FLOOR



#### Disclaime



# VILLA TYPES TYPE B

BUA

670 m<sup>2</sup>

Penthouse Roof Terrace

93 m<sup>2</sup>





### LOWER GROUND FLOOR



#### Disclaime

## GROUND FLOOR



#### Disclaimer

### FIRST FLOOR



#### Disclaimer

## ROOF FLOOR



#### Disclaimer



# VILLA TYPES TYPE C

BUA

582 m<sup>2</sup>

**Penthouse Roof Terrace** 

107 m<sup>2</sup>





### LOWER GROUND FLOOR



#### Disclaime

### GROUND FLOOR



#### Disclaime

### FIRST FLOOR



#### Disclaime

## ROOF FLOOR



#### Disclaimer



# VILLA TYPES TYPED

BUA

417 m<sup>2</sup>

**Penthouse Roof Terrace** 

64 m<sup>2</sup>





## LOWER GROUND FLOOR



#### Disclaimer

## GROUND FLOOR



#### Disclaime

## FIRST FLOOR



#### Disclaime

## ROOF FLOOR



#### Disclaime



### CONTACTS

H