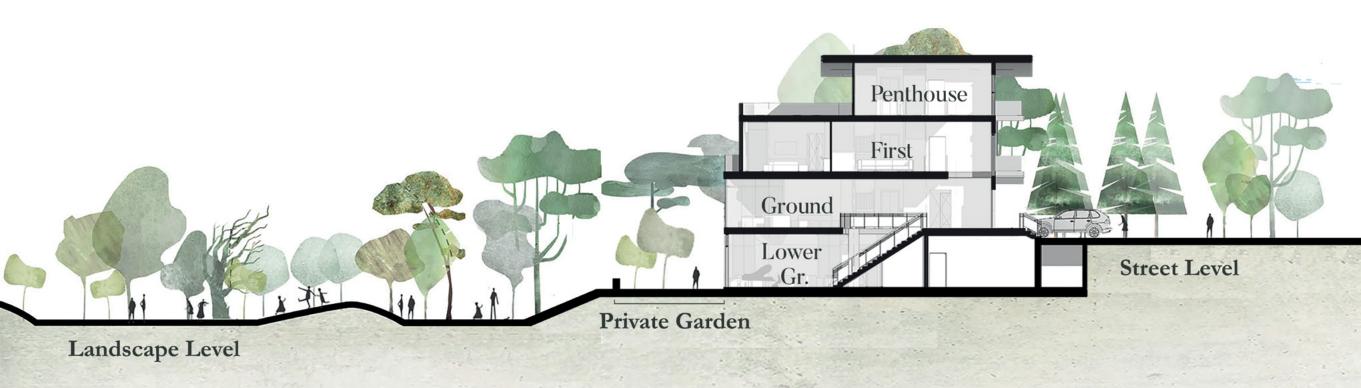

qualified Architects + Engineers assuring the completion of the project with the best qualities.



London based architecture practice with over 55 years of award-winning history and offices in London and Milan. Since 1965 Design International is driven by its strength in teaming passionate architects who create stories of breathing spaces that bring and bond people. With over 10 million sqm of built architecture in almost 60 years of history, that are constantly evolving to the demands of time, countries and communities.





## MASTERPLAN

To make sure you are always in a peaceful state of mind, V40's masterplan has been meticulously crafted so that wherever you are at V40, you will find yourself close to everything you wish for.



#### Disclaimer



#### LEVELING ILLUSTRATIVE SECTION





# VILLA TYPES TYPEA

BUA

826 m<sup>2</sup>

**Penthouse Roof Terrace** 

112 m<sup>2</sup>





## LOWER GROUND FLOOR



#### Disclaimer

## GROUND FLOOR



#### Disclaimer

## FIRST FLOOR



#### Disclaimer

## ROOF FLOOR



#### Disclaime



# VILLA TYPES TYPE B

BUA

670 m<sup>2</sup>

Penthouse Roof Terrace

93 m<sup>2</sup>





### LOWER GROUND FLOOR



#### Disclaime

## GROUND FLOOR



#### Disclaimer

### FIRST FLOOR



#### Disclaimer

## ROOF FLOOR



#### Disclaimer



# VILLA TYPES TYPE C

BUA

582 m<sup>2</sup>

**Penthouse Roof Terrace** 

107 m<sup>2</sup>





### LOWER GROUND FLOOR



#### Disclaime

### GROUND FLOOR



#### Disclaime

### FIRST FLOOR



#### Disclaime

## ROOF FLOOR



#### Disclaimer



# VILLA TYPES TYPED

BUA

417 m<sup>2</sup>

**Penthouse Roof