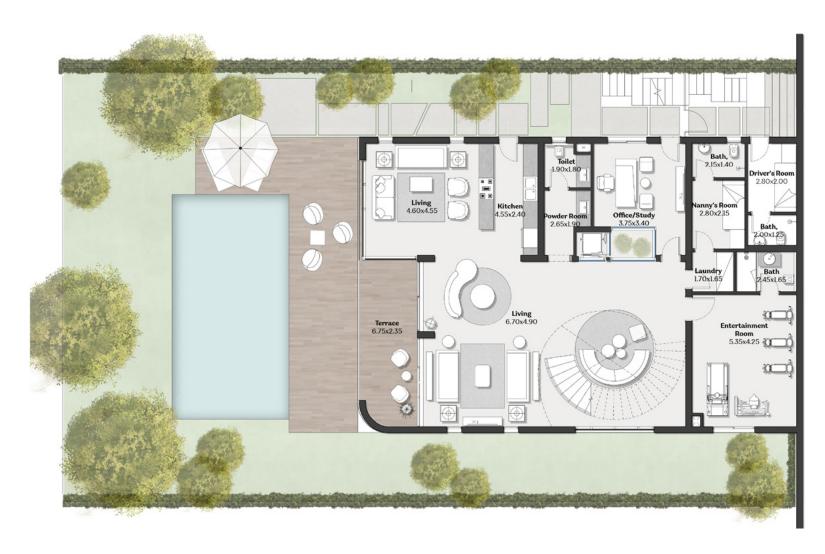

e practice with over 55 years of award-winning history and offices in London and Milan. Since 1965 Design International is driven by its strength in teaming passionate architects who create stories of breathing spaces that bring and bond people. With over 10 million sqm of built architecture in almost 60 years of history, that are constantly evolving to the demands of time, countries and communities.





## MASTERPLAN

To make sure you are always in a peaceful state of mind, V40's masterplan has been meticulously crafted so that wherever you are at V40, you will find yourself close to everything you wish for.



#### Disclaimer



#### LEVELING ILLUSTRATIVE SECTION





# VILLA TYPES TYPEA

BUA

826 m<sup>2</sup>

**Penthouse Roof Terrace** 

112 m<sup>2</sup>





## LOWER GROUND FLOOR



#### Disclaimer

## GROUND FLOOR



#### Disclaimer

## FIRST FLOOR



#### Disclaimer

## ROOF FLOOR



#### Disclaime



# VILLA TYPES TYPE B

BUA

670 m<sup>2</sup>

Penthouse Roof Terrace

93 m<sup>2</sup>





### LOWER GROUND FLOOR



#### Disclaime

## GROUND FLOOR



#### Disclaimer

### FIRST FLOOR



#### Disclaimer

## ROOF FLOOR



#### Disclaimer



# VILLA TYPES TYPE C

BUA

582 m<sup>2</sup>

**Penthouse Roof Terrace** 

107 m<sup>2</sup>





### LOWER GROUND FLOOR



#### Disclaime

### GROUND FLOOR



#### Disclaime

### FIRST FLOOR



#### Disclaime

## ROOF FLOOR



#### Disclaimer



# VILLA TYPES TYPED

BUA

417 m<sup>2</sup>

**Penthouse Roof Terrace** 

64 m<sup>2</sup>





## LOWER GROUND FLOOR



#### Disclaimer

## GROUND FLOOR



#### Disclaime

## FIRST FLOO