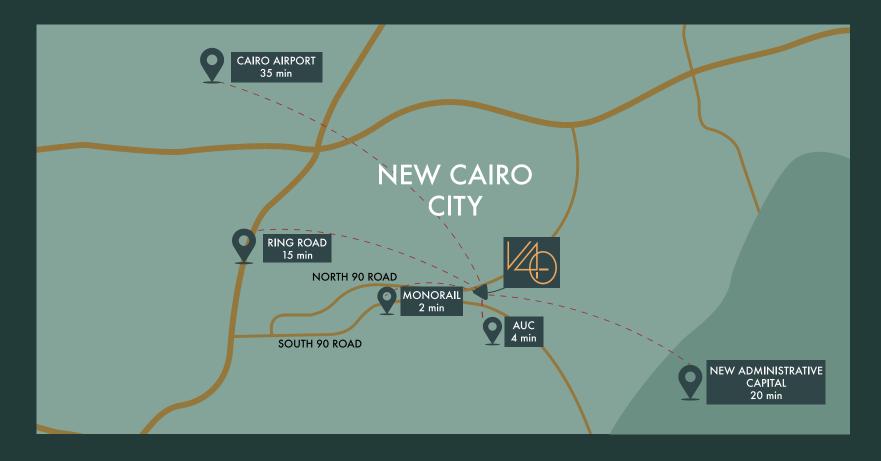

## LOCATION ACCESSIBILITY

Located at the heart of New Cairo, V40's prime location is just minutes away from major entertainment and educational facilities in this region. V40 offers the best of both worlds, with its unique boutique experience perfectly positioned to provide you with easy access to all the services and amenities you might need.