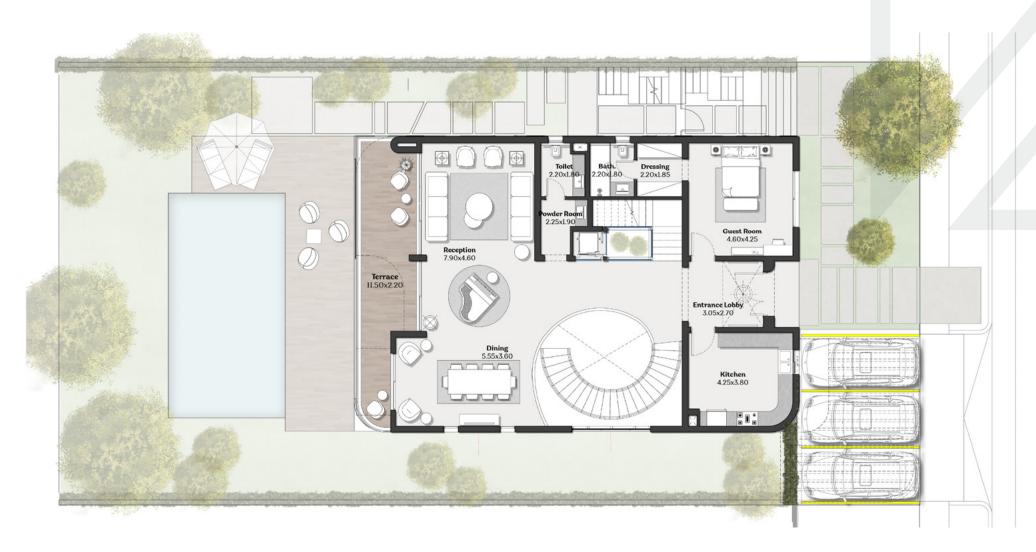

rd-winning history and offices in London and Milan. Since 1965 Design International is driven by its strength in teaming passionate architects who create stories of breathing spaces that bring and bond people. With over 10 million sqm of built architecture in almost 60 years of history, that are constantly evolving to the demands of time, countries and communities.





## MASTERPLAN

To make sure you are always in a peaceful state of mind, V40's masterplan has been meticulously crafted so that wherever you are at V40, you will find yourself close to everything you wish for.



#### Disclaimer



#### LEVELING ILLUSTRATIVE SECTION





# VILLA TYPES TYPEA

BUA

826 m<sup>2</sup>

**Penthouse Roof Terrace** 

112 m<sup>2</sup>





## LOWER GROUND FLOOR



#### Disclaimer

## GROUND FLOOR



#### Disclaimer

## FIRST FLOOR



#### Disclaimer

## ROOF FLOOR



#### Disclaime



# VILLA TYPES TYPE B

BUA

670 m<sup>2</sup>

Penthouse Roof Terrace

93 m<sup>2</sup>





### LOWER GROUND FLOOR



#### Disclaime

## GROUND FLOOR



#### Disclaimer

### FIRST FLOOR



#### Disclaimer

## ROOF FLOOR



#### Disclaimer



# VILLA TYPES TYPE C

BUA

582 m<sup>2</sup>

**Penthouse Roof Terrace** 

107 m<sup>2</sup>





### LOWER GROUND FLOOR



#### Disclaime

### GROUND FLOOR



#### Disclaime

### FIRST FLOOR



#### Disclaime

## ROOF FLOOR



#### Disclaimer



# VILLA TYPES TYPED

BUA

417 m<sup>2</sup>

**Penthouse Roof Terrace** 

64 m<sup>2</sup>





## LOWER GROUND FLOOR



#### Disclaimer

## GROUND FLOOR



#### Disclaime

## FIRST FLOOR



#### Disclaime

## ROOF FLOOR