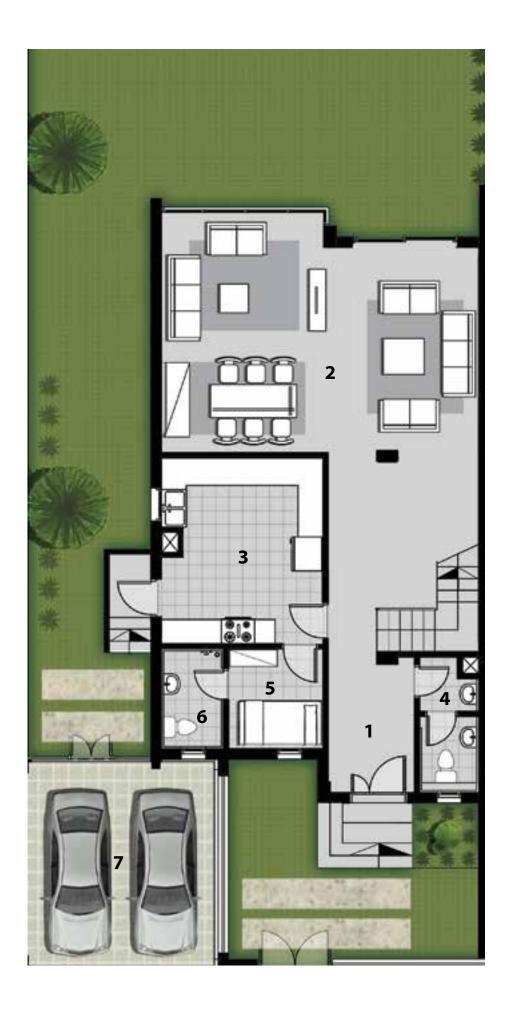

## GRAND VILLA

#### Grand Villa | 411 m<sup>2</sup>

#### **Ground Floor Plan**

#### Area: 189m<sup>2</sup>

| 1.  | Entrance                | 2.30 × 2.15 m                 |
|-----|-------------------------|-------------------------------|
| 2.  | Reception               | 11.46 × 8.13 m                |
| 3.  | Kitchen                 | $3.02 \times 5.13 \mathrm{m}$ |
| 4.  | Bathroom                | $3.12 \times 1.71 \text{ m}$  |
| 5.  | Guest Bedroom           | 4.25 × 4.00 m                 |
| 6.  | Guest Bedroom Bathroom  | 2.95 × 1.76 m                 |
| 7.  | Pool Vestiere           | 1.10 × 1.80 m                 |
| 8.  | Maid's Bedroom          | 2.06 × 2.00 m                 |
| 9.  | Maid's Bedroom Bathroom | 2.06 × 1.00 m                 |
| 10. | Driver's Room           | 2.07 × 2.00 m                 |
| 11. | Driver's Room Bathroom  | 2.07 × 1.00 m                 |
|     |                         |                               |

#### 12. Garage 32 m<sup>2</sup>