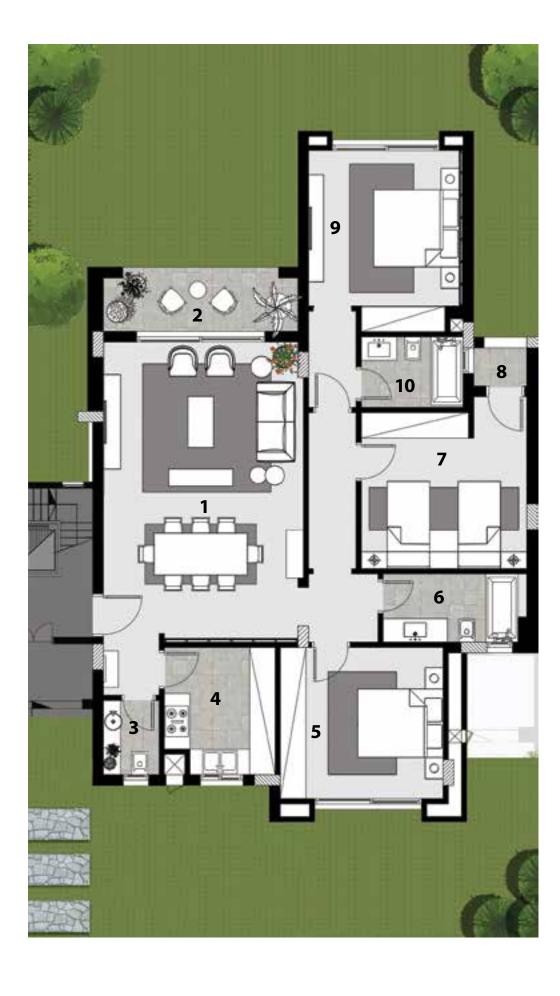

#### Area: 189m<sup>2</sup>

| 1.  | Entrance                | 2.30 × 2.15 m                 |
|-----|-------------------------|-------------------------------|
| 2.  | Reception               | 11.46 × 8.13 m                |
| 3.  | Kitchen                 | $3.02 \times 5.13 \mathrm{m}$ |
| 4.  | Bathroom                | $3.12 \times 1.71 \text{ m}$  |
| 5.  | Guest Bedroom           | 4.25 × 4.00 m                 |
| 6.  | Guest Bedroom Bathroom  | 2.95 × 1.76 m                 |
| 7.  | Pool Vestiere           | 1.10 × 1.80 m                 |
| 8.  | Maid's Bedroom          | 2.06 × 2.00 m                 |
| 9.  | Maid's Bedroom Bathroom | 2.06 × 1.00 m                 |
| 10. | Driver's Room           | 2.07 × 2.00 m                 |
| 11. | Driver's Room Bathroom  | 2.07 × 1.00 m                 |
|     |                         |                               |

#### 12. Garage 32 m<sup>2</sup>

#### Area: 190m<sup>2</sup>

| 1.  | Living Room             | 4.80 × 4.01 m                |
|-----|-------------------------|------------------------------|
| 2.  | Master Bedroom          | 5.19 × 5.10 m                |
| 3.  | Master Bedroom Dressing | 1.76 × 2.32 m                |
| 4.  | Master Bedroom Bathroom | 2.09 × 2.32 m                |
| 5.  | Master Bedroom Terrace  | 5.19 × 1.50 m                |
| 6.  | Bedroom 1               | 6.43 × 4.04 m                |
| 7.  | Bedroom 1 Dressing      | 1.98 × 1.79 m                |
| 8.  | Bedroom 1 Bathroom      | 2.82 × 1.79 m                |
| 9.  | Bedroom 2               | $3.72 \times 4.30  \text{m}$ |
| 10. | Bedroom 2 Dressing      | 1.72 × 1.53m                 |
| 11. | Bedroom 2 Bathroom      | 1.97 × 1.80 m                |
| 12. | Bedroom 3               | 3.80 × 4.25 m                |
| 13. | Bedroom 3 Dressing      | 1.95 × 1.95 m                |
| 14. | Bedroom 3 Bathroom      | 1.95 × 2.43 m                |
| 15. | Bedroom 3 Terrace       | 4.41 × 1.32 m                |
|     |                         |                              |