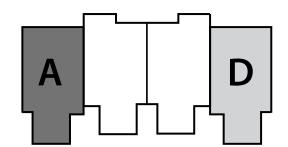

33 m |
|----|--------------|----------------|
| 2. | Living Room  | 3.56 × 4.05 m  |
| 3. | Bathroom     | 2.32 × 1.58 m  |
|    |              |                |





# **TOWNHOUSE**

#### Townhouse | 320 m<sup>2</sup>

Unit A-D I Corner



#### **Ground Floor Plan**

10W11110u3e | 02

#### Area: 94m<sup>2</sup>

| 1. | Entrance                | $1.53 \times 2.05 \mathrm{n}$ |
|----|-------------------------|-------------------------------|
| 2. | Reception               | 7.50 × 5.30 n                 |
| 3. | Kitchen                 | 3.75 × 3.40 n                 |
| 4. | Bathroom                | 1.98 × 1.25 n                 |
| 5. | Maid's Bedroom          | 2.20 × 2.01 n                 |
| 6. | Maid's Bedroom Bathroom | 2.20 × 1.25 n                 |

7. Garage 16 m<sup>2</sup>



#### Townhouse | 320 m<sup>2</sup>

Unit A-D I Corner



#### First Floor Plan

#### Area: 103m<sup>2</sup>

| 1. | Master Bedroom           | $3.75 \times 3.80 \mathrm{m}$ |
|----|--------------------------|-------------------------------|
| 2. | Master Bedroom Dressing  | 2.50 × 1.80 m                 |
| 3. | Master Bedroom Bathroom  | 2.50 × 1.80 m                 |
| 4. | Bedroom 1                | $3.63 \times 3.90  \text{m}$  |
| 5. | Bedroom 1 Terrace        |                               |
|    | <ul><li>Unit A</li></ul> | $3.63 \times 2.15 \mathrm{m}$ |
|    | • Unit D                 | 3.63 × 1.15 m                 |
| 6. | Bedroom 2                | $3.73 \times 3.82  \text{m}$  |
| 7. | Bathroom                 | 2.65 × 2.00 m                 |



#### Penthouse Plan

####