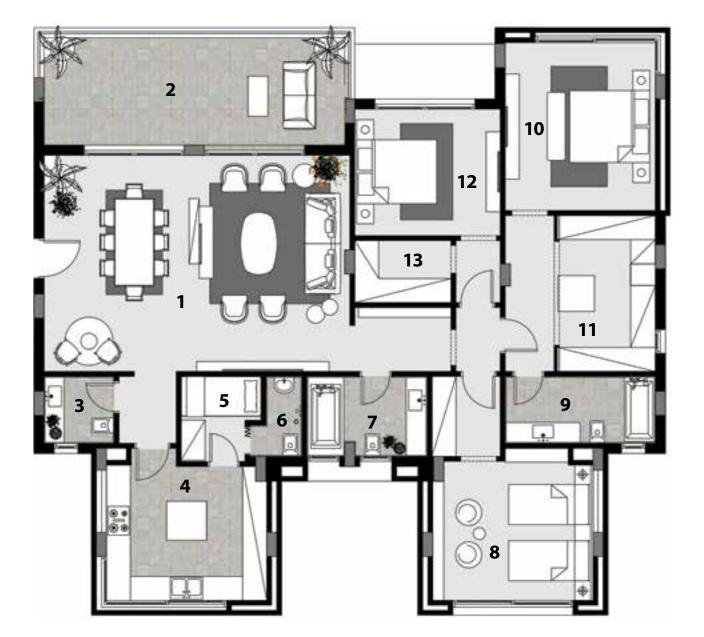

#### Area: 189m<sup>2</sup>

| 1.  | Entrance                | 2.30 × 2.15 m                 |
|-----|-------------------------|-------------------------------|
| 2.  | Reception               | 11.46 × 8.13 m                |
| 3.  | Kitchen                 | $3.02 \times 5.13 \mathrm{m}$ |
| 4.  | Bathroom                | $3.12 \times 1.71 \text{ m}$  |
| 5.  | Guest Bedroom           | 4.25 × 4.00 m                 |
| 6.  | Guest Bedroom Bathroom  | 2.95 × 1.76 m                 |
| 7.  | Pool Vestiere           | 1.10 × 1.80 m                 |
| 8.  | Maid's Bedroom          | 2.06 × 2.00 m                 |
| 9.  | Maid's Bedroom Bathroom | 2.06 × 1.00 m                 |
| 10. | Driver's Room           | 2.07 × 2.00 m                 |
| 11. | Driver's Room Bathroom  | 2.07 × 1.00 m                 |
|     |                         |                               |

#### 12. Garage 32 m<sup>2</sup>

#### Area: 190m<sup>2</sup>

| 1.  | Living Room             | 4.80 × 4.01 m                |
|-----|-------------------------|------------------------------|
| 2.  | Master Bedroom          | 5.19 × 5.10 m                |
| 3.  | Master Bedroom Dressing | 1.76 × 2.32 m                |
| 4.  | Master Bedroom Bathroom | 2.09 × 2.32 m                |
| 5.  | Master Bedroom Terrace  | 5.19 × 1.50 m                |
| 6.  | Bedroom 1               | 6.43 × 4.04 m                |
| 7.  | Bedroom 1 Dressing      | 1.98 × 1.79 m                |
| 8.  | Bedroom 1 Bathroom      | 2.82 × 1.79 m                |
| 9.  | Bedroom 2               | $3.72 \times 4.30  \text{m}$ |
| 10. | Bedroom 2 Dressing      | 1.72 × 1.53m                 |
| 11. | Bedroom 2 Bathroom      | 1.97 × 1.80 m                |
| 12. | Bedroom 3               | 3.80 × 4.25 m                |
| 13. | Bedroom 3 Dressing      | 1.95 × 1.95 m                |
| 14. | Bedroom 3 Bathroom      | 1.95 × 2.43 m                |
| 15. | Bedroom 3 Terrace       | 4.41 × 1.32 m                |
|     |                         |                              |