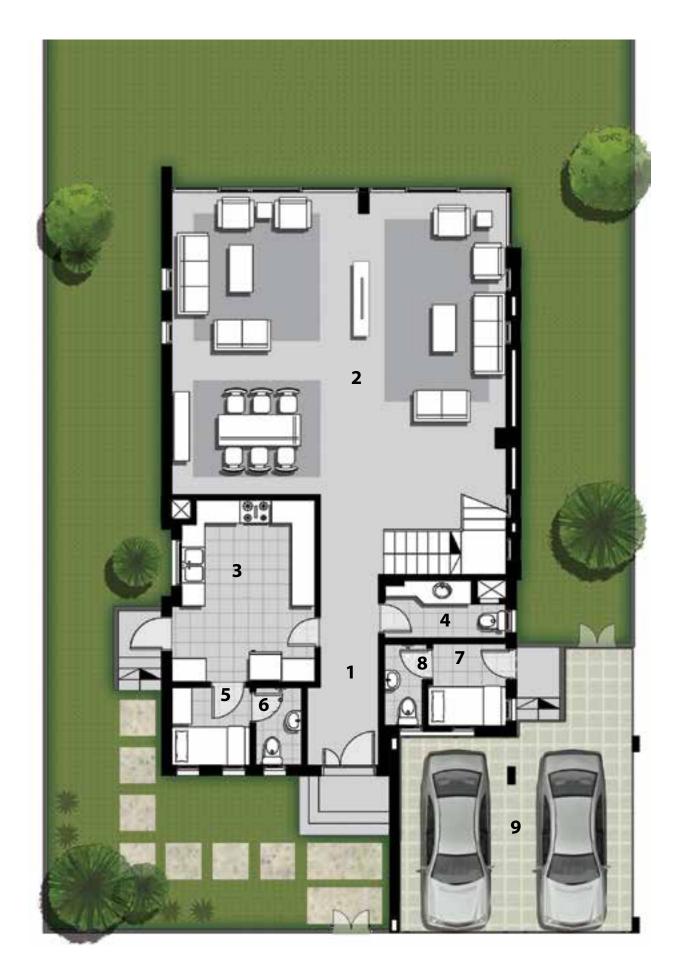

## GRAND VILLA

#### Grand Villa | 411 m<sup>2</sup>

#### **Ground Floor Plan**

#### Area: 189m<sup>2</sup>

| 1.  | Entrance                | 2.30 × 2.15 m                 |
|-----|-------------------------|-------------------------------|
| 2.  | Reception               | 11.46 × 8.13 m                |
| 3.  | Kitchen                 | $3.02 \times 5.13 \mathrm{m}$ |
| 4.  | Bathroom                | $3.12 \times 1.71 \text{ m}$  |
| 5.  | Guest Bedroom           | 4.25 × 4.00 m                 |
| 6.  | Guest Bedroom Bathroom  | 2.95 × 1.76 m                 |
| 7.  | Pool Vestiere           | 1.10 × 1.80 m                 |
| 8.  | Maid's Bedroom          | 2.06 × 2.00 m                 |
| 9.  | Maid's Bedroom Bathroom | 2.06 × 1.00 m                 |
| 10. | Driver's Room           | 2.07 × 2.00 m                 |
| 11. | Driver's Room Bathroom  | 2.07 × 1.00 m                 |
|     |                         |                               |

#### 12. Garage 32 m<sup>2</sup>