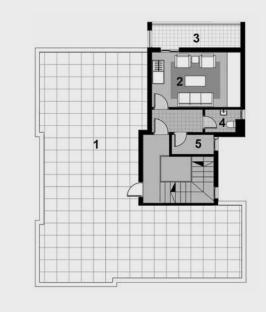

#### Penthouse Plan

#### Area: 174 m<sup>2</sup>

| L. | Roof Terrace        | 11.80 × 13.74 n              |
|----|---------------------|------------------------------|
| 2. | Living Room         | 5.20 × 3.22 m                |
| 3. | Living Room Terrace | 5.20 × 1.33 m                |
| 1. | Bathroom            | $1.35 \times 1.80  \text{m}$ |
| 5. | Storage             | 1.16 × 2.50 m                |