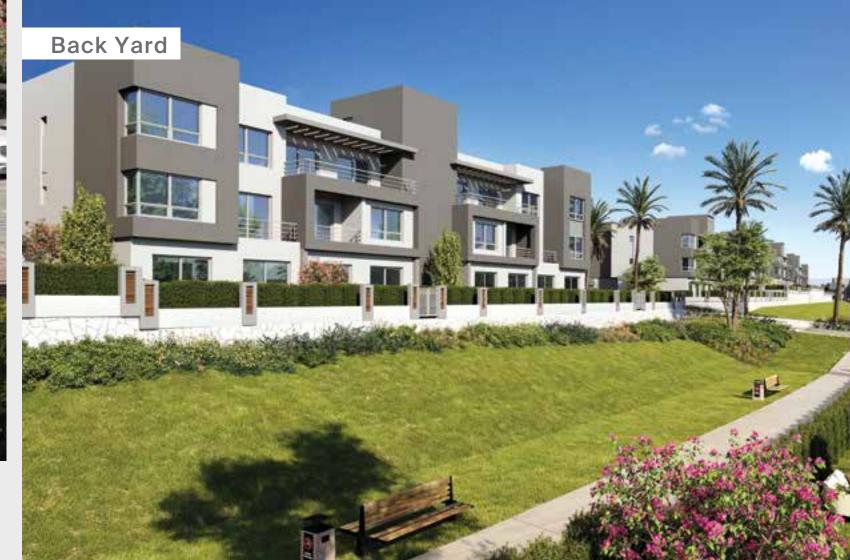

Etapa dedicates 84% of its building area to layers of greenery, parks, gardens, and other unique open spaces. With only 493 residential units on display, Etapa achieves an exclusive low density gated community with an array of amenities that adequately cater for its residents.

Community Center

Embracing our concept of **urban nature**, the typical idea of a community center has been replaced by a 5 acres park area, because nothing can be compared to the fun, adventure, and joy the outdoor life brings.

From fitness pits and soccer fields, to barbeque set-ups and kids' playgrounds, the entire family is offered a one-of-a-kind tranquil ambiance fit for pure relaxation. Our park area provides spaces that are safe, functional and attractive for all sorts of activities.