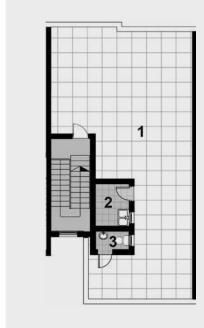

#### Area: 230m<sup>2</sup>

| 1.  | Reception               | 7.63 × 5.43 m |
|-----|-------------------------|---------------|
| 2.  | Terrace                 | 7.50 × 2.65 m |
| 3.  | Bathroom                | 1.68 × 1.75 m |
| 4.  | Kitchen                 | 4.00 × 3.34 m |
| 5.  | Maid's Bedroom          | 2.11 × 2.00 m |
| 6.  | Maid's Bedroom Bathroom | 0.90 × 2.00 m |
| 7.  | Bathroom                | 2.00 × 3.00 m |
| 8.  | Bedroom 1               | 4.00 × 3.80 m |
| 9.  | Master Bedroom Bathroom | 1.68 × 3.75 m |
| 10. | Master Bedroom          | 4.20 × 3.70 m |
| 11. | Master Bedroom Dressing | 3.90 × 2.43 m |
| 12. | Bedroom 2               | 3.11 × 3.58 m |
| 13. | Bedroom 2 Dressing      | 1.58 × 2.41 m |
|     |                         |               |