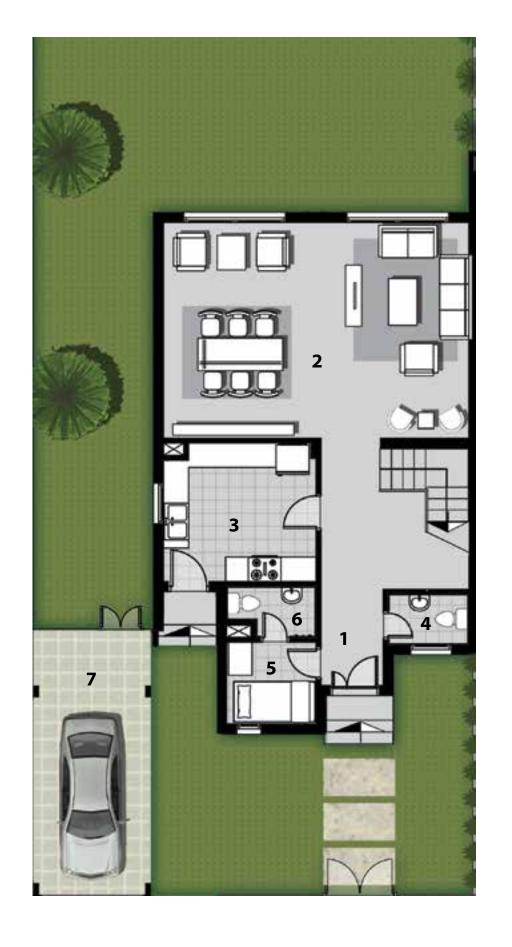

#### Area: 94m<sup>2</sup>

| 1. | Entrance                | $1.53 \times 2.05 \mathrm{n}$ |
|----|-------------------------|-------------------------------|
| 2. | Reception               | 7.50 × 5.30 n                 |
| 3. | Kitchen                 | 3.75 × 3.40 n                 |
| 4. | Bathroom                | 1.98 × 1.25 n                 |
| 5. | Maid's Bedroom          | 2.20 × 2.01 n                 |
| 6. | Maid's Bedroom Bathroom | 2.20 × 1.25 n                 |

7. Garage 16 m<sup>2</sup>

#### Area: 103m<sup>2</sup>

| 1. | Master Bedroom           | $3.75 \times 3.80 \mathrm{m}$ |
|----|--------------------------|-------------------------------|
| 2. | Master Bedroom Dressing  | 2.50 × 1.80 m                 |
| 3. | Master Bedroom Bathroom  | 2.50 × 1.80 m                 |
| 4. | Bedroom 1                | $3.63 \times 3.90  \text{m}$  |
| 5. | Bedroom 1 Terrace        |                               |
|    | <ul><li>Unit A</li></ul> | $3.63 \times 2.15 \mathrm{m}$ |
|    | • Unit D                 | 3.63 × 1.15 m                 |
| 6. | Bedroom 2                | $3.73 \times 3.82  \text{m}$  |
| 7. | Bathroom                 | 2.65 × 2.00 m                 |

#### Area: 107m<sup>2</sup>

| 1. | Roof Terrace | 7.62 × 15.56 m |
|----|--------------|----------------|
| 2. | Room         | 1.80 × 2.25 m  |
| 3. | Bathroom     | 1.80 × 1.00 m  |
|    |              |                |