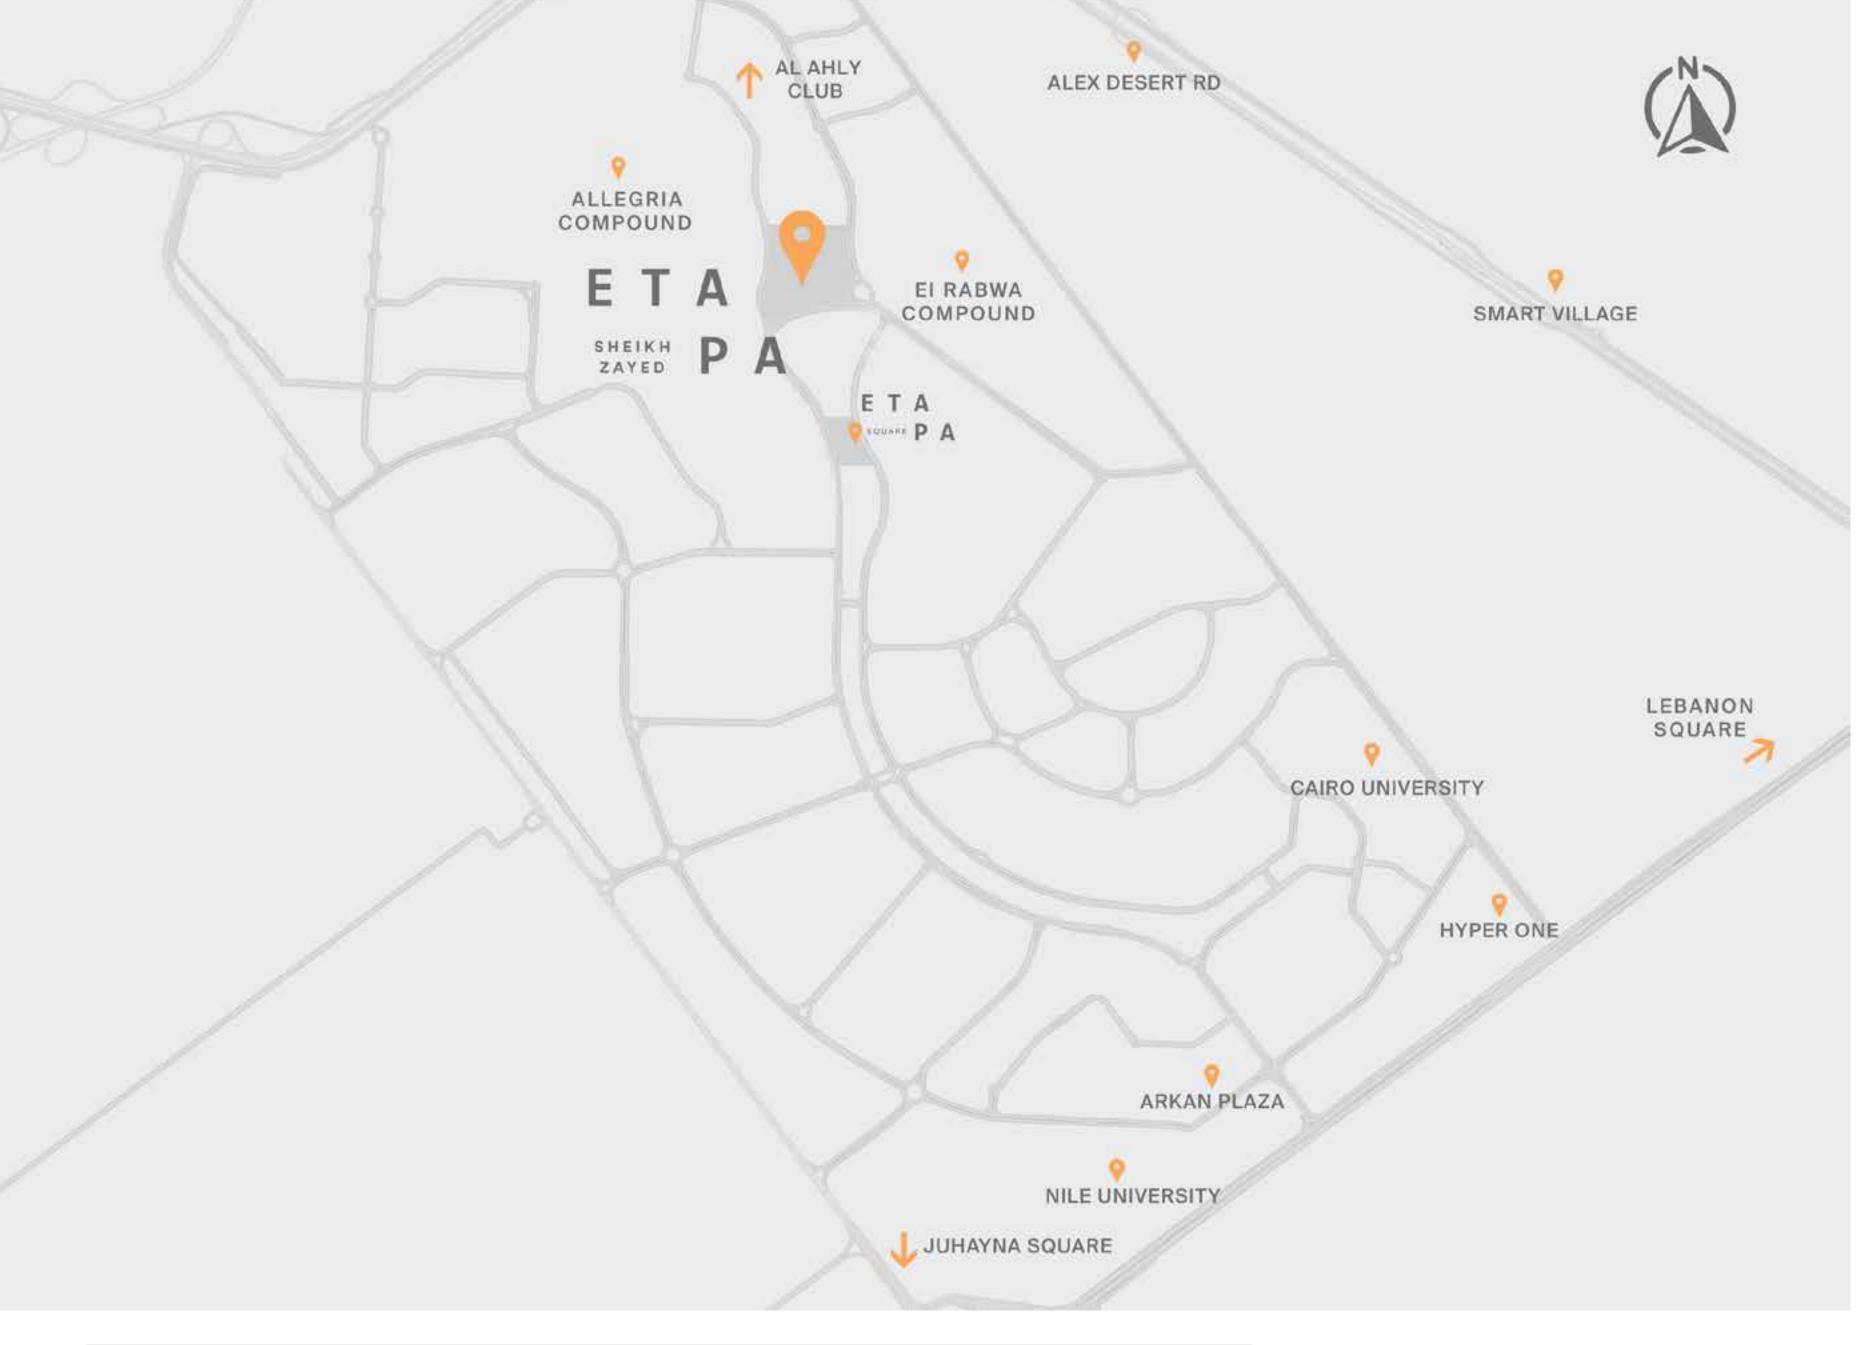

Being one of the last land plots existing in the center of Sheikh Zayed City, surrounded by a variety of gated communities and only a few minutes away from all the necessary amenities our residents will need – Etapa strategically places its community close enough to everything it needs such as hypermarkets, retail districts and top-end entertainment destinations in the area; yet far enough from the unstoppable blaring city life.

It also ensures that our residents have access to all the goods and services they require at the time it is needed as Etapa is within proximal reach to the Cairo-Alex Desert Road, the 26th of July Corridor, and the Ring Road.

Etapa's location promises to provide a livable operating community from day one.

Masterplan

**Disclaimer.** 1.These renders are for illustrative purposes only; Minor changes are applicable as per actual Master planning design, constructed units for areas and areas details. Rendered areas details are based on averages and may vary per unit. 4.Diagrams are not to scale. 5.Room dimensions are consistent with structural elements and do not include wall finishes or additional construction. 6.Exact specifications and details vary between each unit. For exact technical details, please refer to the contract. 7.Reserving the right to make minor alterations to the drawings of 5% added or deducted from areas& values.