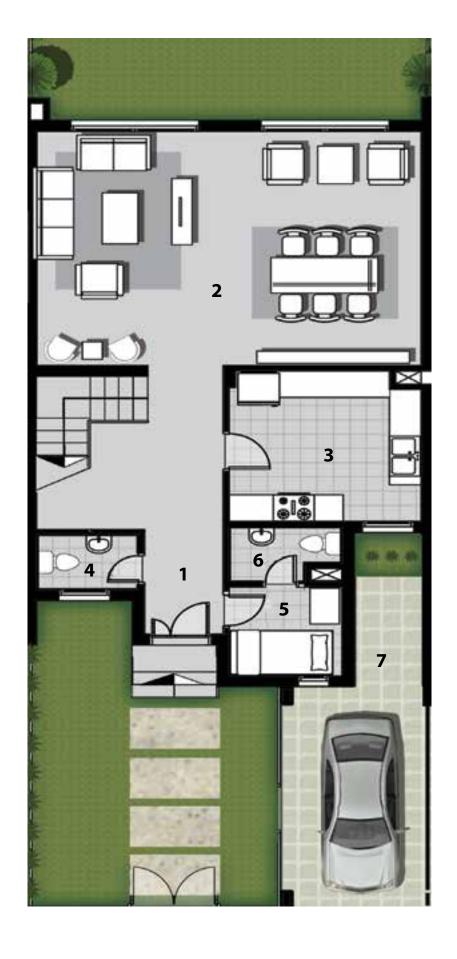

#### Area: 189m<sup>2</sup>

| 1.  | Entrance                | 2.30 × 2.15 m                 |
|-----|-------------------------|-------------------------------|
| 2.  | Reception               | 11.46 × 8.13 m                |
| 3.  | Kitchen                 | $3.02 \times 5.13 \mathrm{m}$ |
| 4.  | Bathroom                | $3.12 \times 1.71 \text{ m}$  |
| 5.  | Guest Bedroom           | 4.25 × 4.00 m                 |
| 6.  | Guest Bedroom Bathroom  | 2.95 × 1.76 m                 |
| 7.  | Pool Vestiere           | 1.10 × 1.80 m                 |
| 8.  | Maid's Bedroom          | 2.06 × 2.00 m                 |
| 9.  | Maid's Bedroom Bathroom | 2.06 × 1.00 m                 |
| 10. | Driver's Room           | 2.07 × 2.00 m                 |
| 11. | Driver's Room Bathroom  | 2.07 × 1.00 m                 |
|     |                         |                               |

#### 12. Garage 32 m<sup>2</sup>