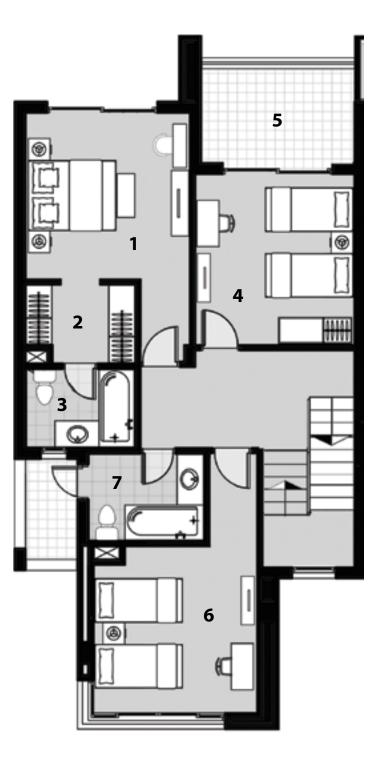

#### Area: 110 m<sup>2</sup>

| 1. | Reception            | 7.50 × 5.20 m                 |
|----|----------------------|-------------------------------|
| 2. | Kitchen              | $3.75 \times 3.41 \text{ m}$  |
| 3. | Lobby                | $1.40 \times 3.50  \text{m}$  |
| 4. | Bathroom             | $2.10 \times 1.33 \mathrm{m}$ |
| 5. | Maid's Room          | $2.19 \times 2.03 \mathrm{m}$ |
| 6. | Maid's Room Bathroom | 1.25 × 1.92 m                 |

#### Area: 120m<sup>2</sup>

| 1. | Master Bedroom          | $3.70 \times 4.00 \mathrm{m}$ |
|----|-------------------------|-------------------------------|
| 2. | Master Bedroom Dressing | 2.40 × 2.45 m                 |
| 3. | Master Bedroom Bathroom | 1.60 × 2.40 m                 |
| 4. | Bathroom                | 1.60 × 3.45 m                 |
| 5. | Bedroom 1               | 3.38 × 4.00 m                 |
| 6. | Bedroom 1 Dressing      | 1.70 × 2.42 m                 |
| 7. | Lobby                   | 1.80 × 2.76 m                 |
| 8. | Bedroom 2               | 3.63 × 4.00 m                 |
| 9. | Bedroom 2 Terrace       | 3.50 × 1.45 m                 |