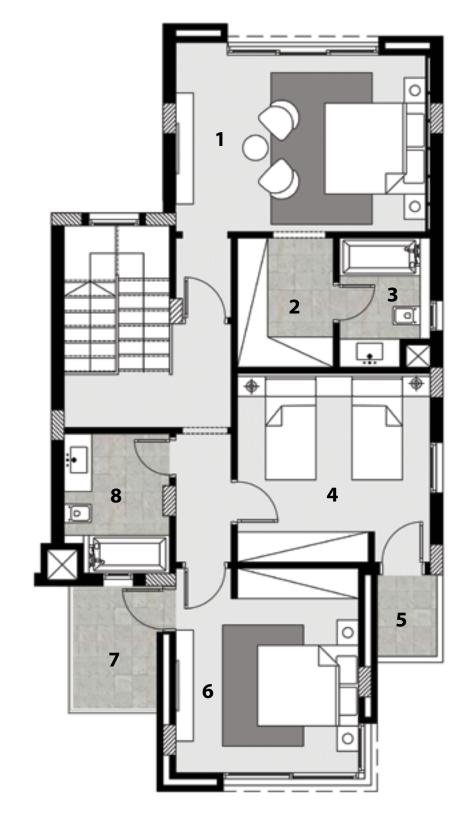

#### Area: 190m<sup>2</sup>

| 1.  | Living Room             | 4.80 × 4.01 m                |
|-----|-------------------------|------------------------------|
| 2.  | Master Bedroom          | 5.19 × 5.10 m                |
| 3.  | Master Bedroom Dressing | 1.76 × 2.32 m                |
| 4.  | Master Bedroom Bathroom | 2.09 × 2.32 m                |
| 5.  | Master Bedroom Terrace  | 5.19 × 1.50 m                |
| 6.  | Bedroom 1               | 6.43 × 4.04 m                |
| 7.  | Bedroom 1 Dressing      | 1.98 × 1.79 m                |
| 8.  | Bedroom 1 Bathroom      | 2.82 × 1.79 m                |
| 9.  | Bedroom 2               | $3.72 \times 4.30  \text{m}$ |
| 10. | Bedroom 2 Dressing      | 1.72 × 1.53m                 |
| 11. | Bedroom 2 Bathroom      | 1.97 × 1.80 m                |
| 12. | Bedroom 3               | 3.80 × 4.25 m                |
| 13. | Bedroom 3 Dressing      | 1.95 × 1.95 m                |
| 14. | Bedroom 3 Bathroom      | 1.95 × 2.43 m                |
| 15. | Bedroom 3 Terrace       | 4.41 × 1.32 m                |
|     |                         |                              |