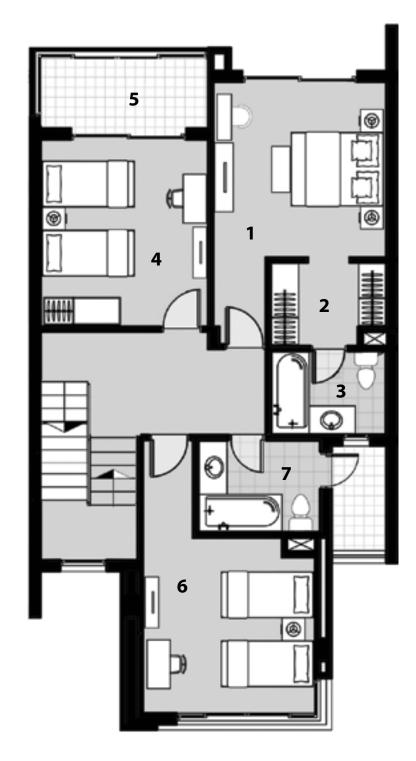

#### Area: 110 m<sup>2</sup>

| 1. | Reception            | 7.50 × 5.20 m                 |
|----|----------------------|-------------------------------|
| 2. | Kitchen              | $3.75 \times 3.41 \text{ m}$  |
| 3. | Lobby                | $1.40 \times 3.50  \text{m}$  |
| 4. | Bathroom             | $2.10 \times 1.33 \mathrm{m}$ |
| 5. | Maid's Room          | $2.19 \times 2.03 \mathrm{m}$ |
| 6. | Maid's Room Bathroom | 1.25 × 1.92 m                 |

#### Area: 120m<sup>2</sup>

| 1. | Master Bedroom          | $3.70 \times 4.00 \mathrm{m}$ |
|----|-------------------------|-------------------------------|
| 2. | Master Bedroom Dressing | 2.40 × 2.45 m                 |
| 3. | Master Bedroom Bathroom | 1.60 × 2.40 m                 |
| 4. | Bathroom                | 1.60 × 3.45 m                 |
| 5. | Bedroom 1               | 3.38 × 4.00 m                 |
| 6. | Bedroom 1 Dressing      | 1.70 × 2.42 m                 |
| 7. | Lobby                   | 1.80 × 2.76 m                 |
| 8. | Bedroom 2               | 3.63 × 4.00 m                 |
| 9. | Bedroom 2 Terrace       | 3.50 × 1.45 m                 |