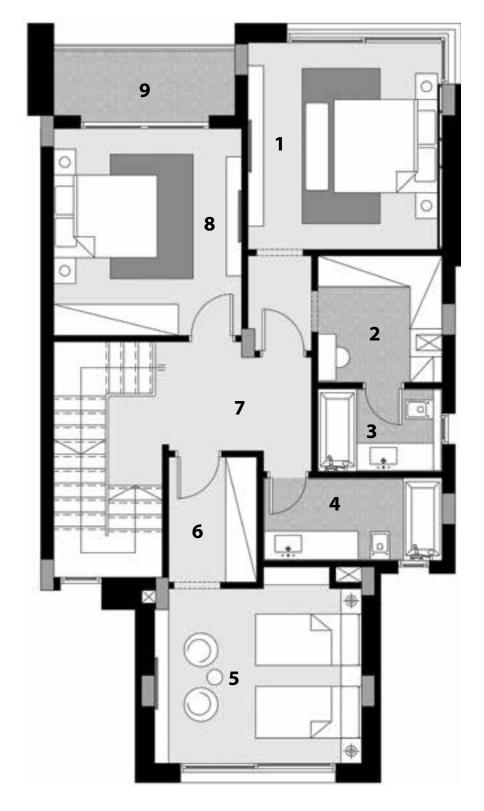

#### Area: 190m<sup>2</sup>

| 1.  | Living Room             | 4.80 × 4.01 m                |
|-----|-------------------------|------------------------------|
| 2.  | Master Bedroom          | 5.19 × 5.10 m                |
| 3.  | Master Bedroom Dressing | 1.76 × 2.32 m                |
| 4.  | Master Bedroom Bathroom | 2.09 × 2.32 m                |
| 5.  | Master Bedroom Terrace  | 5.19 × 1.50 m                |
| 6.  | Bedroom 1               | 6.43 × 4.04 m                |
| 7.  | Bedroom 1 Dressing      | 1.98 × 1.79 m                |
| 8.  | Bedroom 1 Bathroom      | 2.82 × 1.79 m                |
| 9.  | Bedroom 2               | $3.72 \times 4.30  \text{m}$ |
| 10. | Bedroom 2 Dressing      | 1.72 × 1.53m                 |
| 11. | Bedroom 2 Bathroom      | 1.97 × 1.80 m                |
| 12. | Bedroom 3               | 3.80 × 4.25 m                |
| 13. | Bedroom 3 Dressing      | 1.95 × 1.95 m                |
| 14. | Bedroom 3 Bathroom      | 1.95 × 2.43 m                |
| 15. | Bedroom 3 Terrace       | 4.41 × 1.32 m                |
|     |                         |                              |