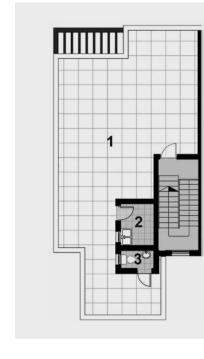

# SECOND FLOOR APARTMENT

**Total Area:** 230 m<sup>2</sup> Second Floor Apartment

#### Second Floor Apartment

#### Area: 230m<sup>2</sup>

| 1.  | Reception               | 7.63 × 5.43 m |
|-----|-------------------------|---------------|
| 2.  | Terrace                 | 7.50 × 2.65 m |
| 3.  | Bathroom                | 1.68 × 1.75 m |
| 4.  | Kitchen                 | 4.00 × 3.34 m |
| 5.  | Maid's Bedroom          | 2.11 × 2.00 m |
| 6.  | Maid's Bedroom Bathroom | 0.90 × 2.00 m |
| 7.  | Bathroom                | 2.00 × 3.00 m |
| 8.  | Bedroom 1               | 4.00 × 3.80 m |
| 9.  | Master Bedroom Bathroom | 1.68 × 3.75 m |
| 10. | Master Bedroom          | 4.20 × 3.70 m |
| 11. | Master Bedroom Dressing | 3.90 × 2.43 m |
| 12. | Bedroom 2               | 3.11 × 3.58 m |
| 13. | Bedroom 2 Dressing      | 1.58 × 2.41 m |
|     |                         |               |