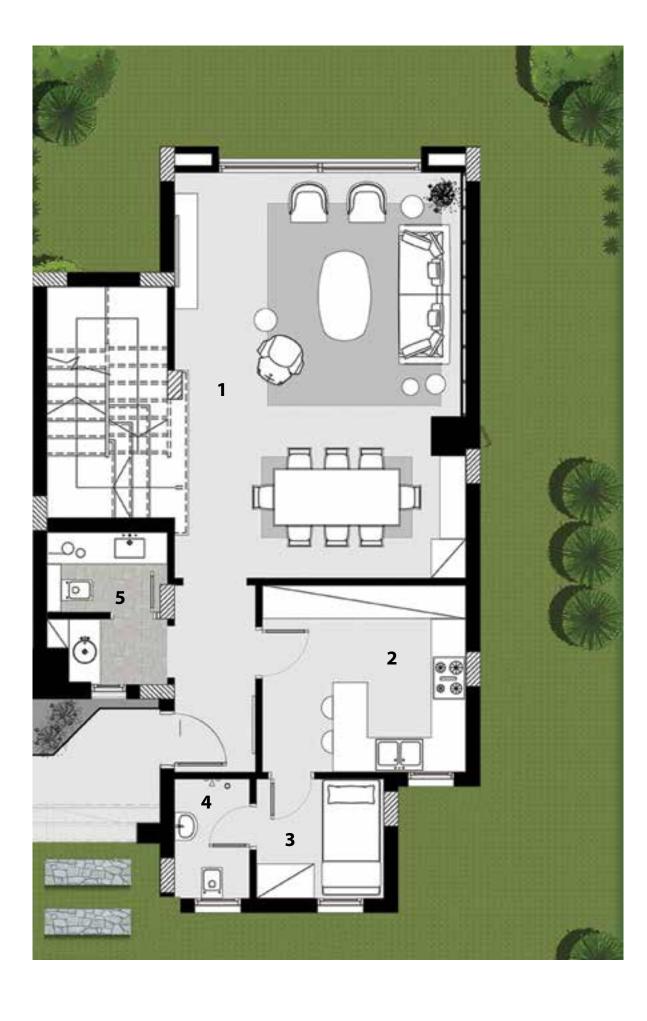

#### Area: 189m<sup>2</sup>

| 1.  | Entrance                | 2.30 × 2.15 m                 |
|-----|-------------------------|-------------------------------|
| 2.  | Reception               | 11.46 × 8.13 m                |
| 3.  | Kitchen                 | $3.02 \times 5.13 \mathrm{m}$ |
| 4.  | Bathroom                | $3.12 \times 1.71 \text{ m}$  |
| 5.  | Guest Bedroom           | 4.25 × 4.00 m                 |
| 6.  | Guest Bedroom Bathroom  | 2.95 × 1.76 m                 |
| 7.  | Pool Vestiere           | 1.10 × 1.80 m                 |
| 8.  | Maid's Bedroom          | 2.06 × 2.00 m                 |
| 9.  | Maid's Bedroom Bathroom | 2.06 × 1.00 m                 |
| 10. | Driver's Room           | 2.07 × 2.00 m                 |
| 11. | Driver's Room Bathroom  | 2.07 × 1.00 m                 |
|     |                         |                               |

#### 12. Garage 32 m<sup>2</sup>