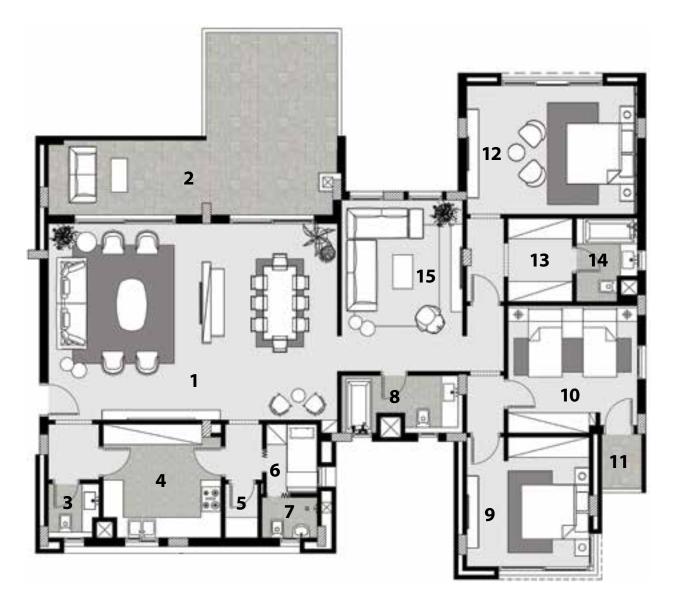

#### Area: 110 m<sup>2</sup>

| 1. | Reception            | 7.50 × 5.20 m                 |
|----|----------------------|-------------------------------|
| 2. | Kitchen              | $3.75 \times 3.41 \text{ m}$  |
| 3. | Lobby                | $1.40 \times 3.50  \text{m}$  |
| 4. | Bathroom             | $2.10 \times 1.33 \mathrm{m}$ |
| 5. | Maid's Room          | $2.19 \times 2.03 \mathrm{m}$ |
| 6. | Maid's Room Bathroom | 1.25 × 1.92 m                 |

#### Area: 120m<sup>2</sup>

| 1. | Master Bedroom          | $3.70 \times 4.00 \mathrm{m}$ |
|----|-------------------------|-------------------------------|
| 2. | Master Bedroom Dressing | 2.40 × 2.45 m                 |
| 3. | Master Bedroom Bathroom | 1.60 × 2.40 m                 |
| 4. | Bathroom                | 1.60 × 3.45 m                 |
| 5. | Bedroom 1               | 3.38 × 4.00 m                 |
| 6. | Bedroom 1 Dressing      | 1.70 × 2.42 m                 |
| 7. | Lobby                   | 1.80 × 2.76 m                 |
| 8. | Bedroom 2               | 3.63 × 4.00 m                 |
| 9. | Bedroom 2 Terrace       | 3.50 × 1.45 m                 |