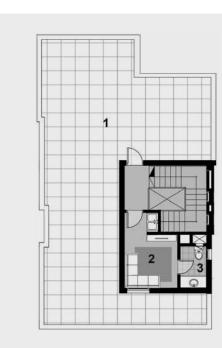

#### Penthouse Plan

#### Area: 174 m<sup>2</sup>

| L. | Roof Terrace        | 11.80 × 13.74 n              |
|----|---------------------|------------------------------|
| 2. | Living Room         | 5.20 × 3.22 m                |
| 3. | Living Room Terrace | 5.20 × 1.33 m                |
| 1. | Bathroom            | $1.35 \times 1.80  \text{m}$ |
| 5. | Storage             | 1.16 × 2.50 m                |