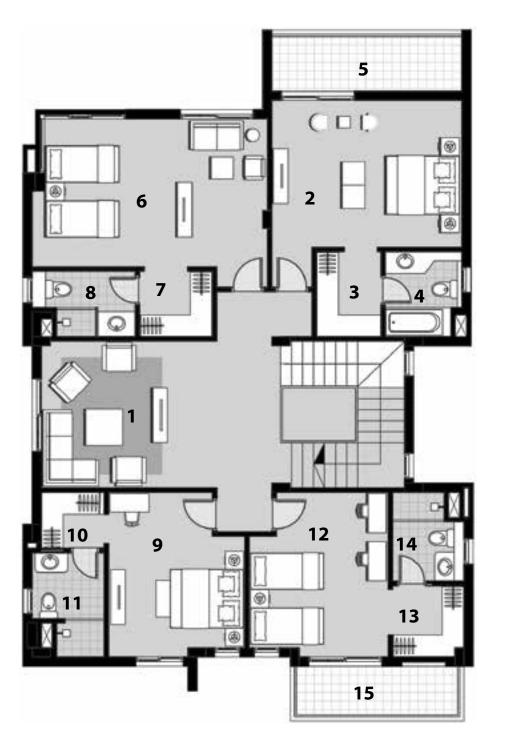

#### Area: 189m<sup>2</sup>

| 1.  | Entrance                | 2.30 × 2.15 m                 |
|-----|-------------------------|-------------------------------|
| 2.  | Reception               | 11.46 × 8.13 m                |
| 3.  | Kitchen                 | $3.02 \times 5.13 \mathrm{m}$ |
| 4.  | Bathroom                | $3.12 \times 1.71 \text{ m}$  |
| 5.  | Guest Bedroom           | 4.25 × 4.00 m                 |
| 6.  | Guest Bedroom Bathroom  | 2.95 × 1.76 m                 |
| 7.  | Pool Vestiere           | 1.10 × 1.80 m                 |
| 8.  | Maid's Bedroom          | 2.06 × 2.00 m                 |
| 9.  | Maid's Bedroom Bathroom | 2.06 × 1.00 m                 |
| 10. | Driver's Room           | 2.07 × 2.00 m                 |
| 11. | Driver's Room Bathroom  | 2.07 × 1.00 m                 |
|     |                         |                               |

#### 12. Garage 32 m<sup>2</sup>

#### Area: 190m<sup>2</sup>

| 1.  | Living Room             | 4.80 × 4.01 m                |
|-----|-------------------------|------------------------------|
| 2.  | Master Bedroom          | 5.19 × 5.10 m                |
| 3.  | Master Bedroom Dressing | 1.76 × 2.32 m                |
| 4.  | Master Bedroom Bathroom | 2.09 × 2.32 m                |
| 5.  | Master Bedroom Terrace  | 5.19 × 1.50 m                |
| 6.  | Bedroom 1               | 6.43 × 4.04 m                |
| 7.  | Bedroom 1 Dressing      | 1.98 × 1.79 m                |
| 8.  | Bedroom 1 Bathroom      | 2.82 × 1.79 m                |
| 9.  | Bedroom 2               | $3.72 \times 4.30  \text{m}$ |
| 10. | Bedroom 2 Dressing      | 1.72 × 1.53m                 |
| 11. | Bedroom 2 Bathroom      | 1.97 × 1.80 m                |
| 12. | Bedroom 3               | 3.80 × 4.25 m                |
| 13. | Bedroom 3 Dressing      | 1.95 × 1.95 m                |
| 14. | Bedroom 3 Bathroom      | 1.95 × 2.43 m                |
| 15. | Bedroom 3 Terrace       | 4.41 × 1.32 m                |
|     |                         |                              |