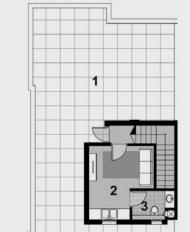

#### Grand Villa | 411 m<sup>2</sup>

#### **Ground Floor Plan**

#### Area: 189m<sup>2</sup>

| 1.  | Entrance                | 2.30 × 2.15 m                 |
|-----|-------------------------|-------------------------------|
| 2.  | Reception               | 11.46 × 8.13 m                |
| 3.  | Kitchen                 | $3.02 \times 5.13 \mathrm{m}$ |
| 4.  | Bathroom                | $3.12 \times 1.71 \text{ m}$  |
| 5.  | Guest Bedroom           | 4.25 × 4.00 m                 |
| 6.  | Guest Bedroom Bathroom  | 2.95 × 1.76 m                 |
| 7.  | Pool Vestiere           | 1.10 × 1.80 m                 |
| 8.  | Maid's Bedroom          | 2.06 × 2.00 m                 |
| 9.  | Maid's Bedroom Bathroom | 2.06 × 1.00 m                 |
| 10. | Driver's Room           | 2.07 × 2.00 m                 |
| 11. | Driver's Room Bathroom  | 2.07 × 1.00 m                 |
|     |                         |                               |

#### 12. Garage 32 m<sup>2</sup>