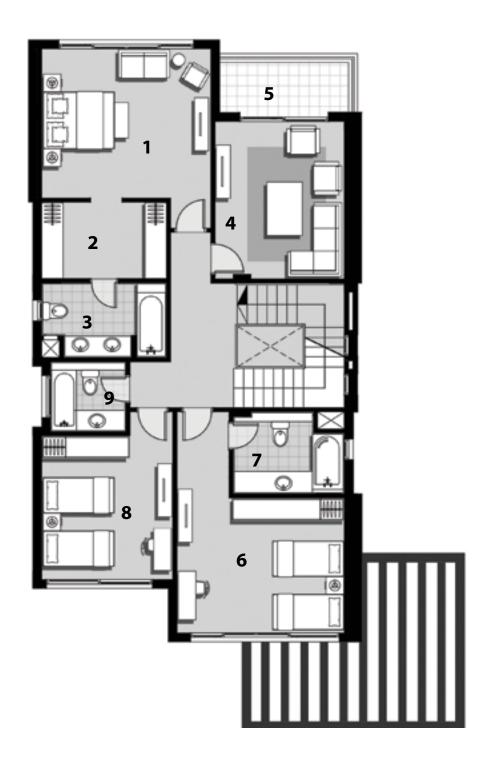

#### Grand Villa | 411 m<sup>2</sup>

#### First Floor Plan

#### Area: 190m<sup>2</sup>

| 1.  | Living Room             | 4.80 × 4.01 m                |
|-----|-------------------------|------------------------------|
| 2.  | Master Bedroom          | 5.19 × 5.10 m                |
| 3.  | Master Bedroom Dressing | 1.76 × 2.32 m                |
| 4.  | Master Bedroom Bathroom | 2.09 × 2.32 m                |
| 5.  | Master Bedroom Terrace  | 5.19 × 1.50 m                |
| 6.  | Bedroom 1               | 6.43 × 4.04 m                |
| 7.  | Bedroom 1 Dressing      | 1.98 × 1.79 m                |
| 8.  | Bedroom 1 Bathroom      | 2.82 × 1.79 m                |
| 9.  | Bedroom 2               | $3.72 \times 4.30  \text{m}$ |
| 10. | Bedroom 2 Dressing      | 1.72 × 1.53m                 |
| 11. | Bedroom 2 Bathroom      | 1.97 × 1.80 m                |
| 12. | Bedroom 3               | 3.80 × 4.25 m                |
| 13. | Bedroom 3 Dressing      | 1.95 × 1.95 m                |
| 14. | Bedroom 3 Bathroom      | 1.95 × 2.43 m                |
| 15. | Bedroom 3 Terrace       | 4.41 × 1.32 m                |
|     |                         |                              |