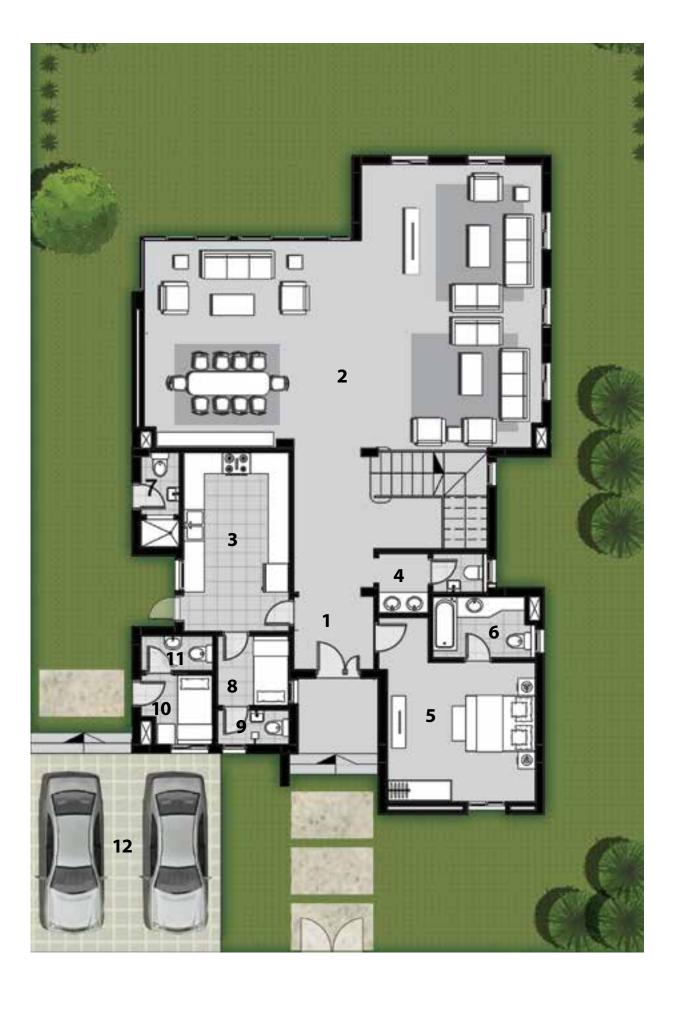

#### **Ground Floor Plan**

#### Area: 189m<sup>2</sup>

| 1.  | Entrance                | 2.30 × 2.15 m                 |
|-----|-------------------------|-------------------------------|
| 2.  | Reception               | 11.46 × 8.13 m                |
| 3.  | Kitchen                 | $3.02 \times 5.13 \mathrm{m}$ |
| 4.  | Bathroom                | $3.12 \times 1.71 \text{ m}$  |
| 5.  | Guest Bedroom           | 4.25 × 4.00 m                 |
| 6.  | Guest Bedroom Bathroom  | 2.95 × 1.76 m                 |
| 7.  | Pool Vestiere           | 1.10 × 1.80 m                 |
| 8.  | Maid's Bedroom          | 2.06 × 2.00 m                 |
| 9.  | Maid's Bedroom Bathroom | 2.06 × 1.00 m                 |
| 10. | Driver's Room           | 2.07 × 2.00 m                 |
| 11. | Driver's Room Bathroom  | 2.07 × 1.00 m                 |
|     |                         |                               |

#### 12. Garage 32 m<sup>2</sup>