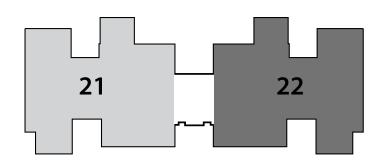

#### **Duplex 21-22**

#### Second Floor Apartment 21-22

#### Area: 253m<sup>2</sup>

| 1. | Reception                 | 8.54 × 5.77 m                 |
|----|---------------------------|-------------------------------|
| 2. | Terrace 1                 | 8.40 × 5.50 m                 |
| 3. | Bathroom                  | 1.50 × 1.59 m                 |
| 4. | Kitchen                   | $3.40 \times 3.49 \mathrm{m}$ |
| 5. | Laundry                   | $0.95 \times 1.60 \mathrm{m}$ |
| 6. | Maid's Bedroom            | 1.50 × 2.08 m                 |
| 7. | Maid's Bedroom Bathroom   | 1.20 × 1.64 m                 |
| 8. | Bathroom                  | 1.70 × 3.45 m                 |
| 9. | Bedroom 1                 | $3.62 \times 3.83 \mathrm{m}$ |
| 10 | . Bedroom 2               | $3.82 \times 3.74 \mathrm{m}$ |
| 11 | . Bedroom 2 Terrace       | 1.60 × 1.18 m                 |
| 12 | . Master Bedroom          | $5.04 \times 3.60  \text{m}$  |
| 13 | . Master Bedroom Dressing | 1.90 × 2.46 m                 |
| 14 | . Master Bedroom Bathroom | 1.80 × 2.46 m                 |
| 15 | . Living Room             | 3.58 × 3.89 m                 |
|    |                           |                               |