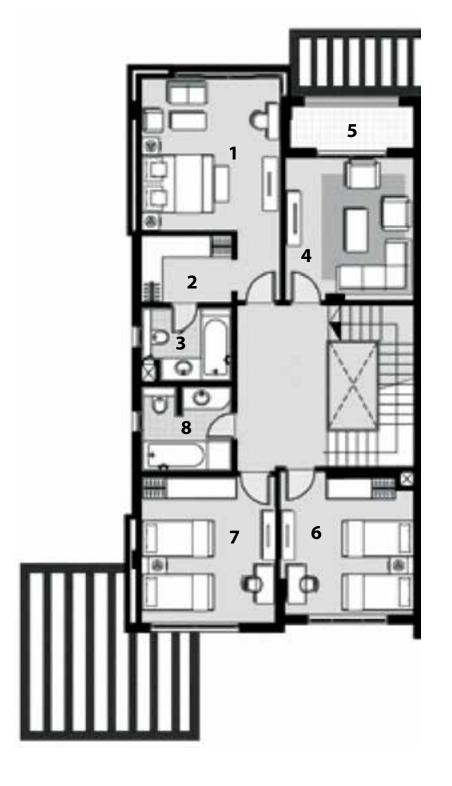

#### Grand Villa | 411 m<sup>2</sup>

#### First Floor Plan

#### Area: 190m<sup>2</sup>

| 1.  | Living Room             | 4.80 × 4.01 m                |
|-----|-------------------------|------------------------------|
| 2.  | Master Bedroom          | 5.19 × 5.10 m                |
| 3.  | Master Bedroom Dressing | 1.76 × 2.32 m                |
| 4.  | Master Bedroom Bathroom | 2.09 × 2.32 m                |
| 5.  | Master Bedroom Terrace  | 5.19 × 1.50 m                |
| 6.  | Bedroom 1               | 6.43 × 4.04 m                |
| 7.  | Bedroom 1 Dressing      | 1.98 × 1.79 m                |
| 8.  | Bedroom 1 Bathroom      | 2.82 × 1.79 m                |
| 9.  | Bedroom 2               | $3.72 \times 4.30  \text{m}$ |
| 10. | Bedroom 2 Dressing      | 1.72 × 1.53m                 |
| 11. | Bedroom 2 Bathroom      | 1.97 × 1.80 m                |
| 12. | Bedroom 3               | 3.80 × 4.25 m                |
| 13. | Bedroom 3 Dressing      | 1.95 × 1.95 m                |
| 14. | Bedroom 3 Bathroom      | 1.95 × 2.43 m                |
| 15. | Bedroom 3 Terrace       | 4.41 × 1.32 m                |
|     |                         |                              |