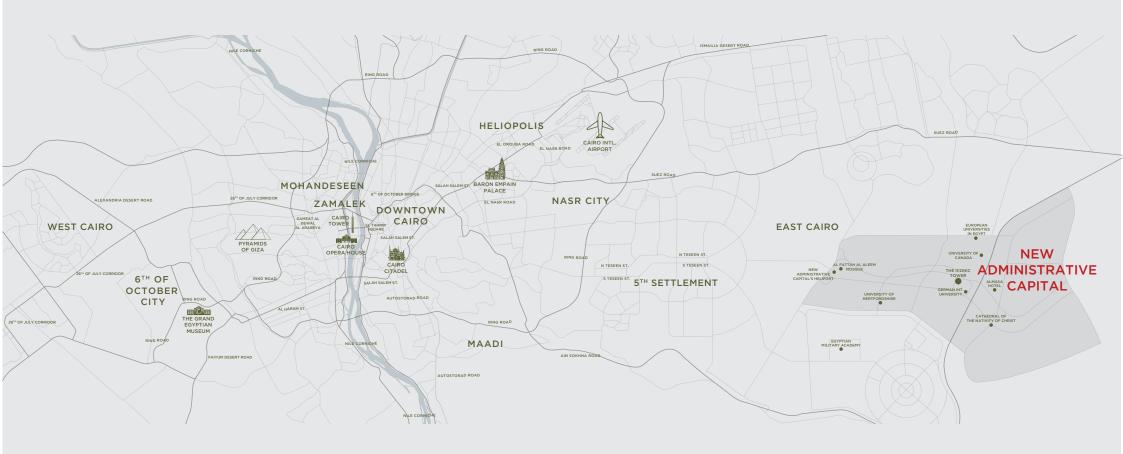

### MAP OF CAIRO

# THE NEW CAPITAL

Nestled in a strategic location in Cairo, the New Administrative Capital is set out for new horizons of residential, business, commercial and economic wealth. Spanning an area of 170,000 feddans, the New Capital stands out for its unmatched sustainability and smart features, boasting a wide range of world-class amenities to serve 15 million residents. From top-notch schools and colleges to state-of-the-art medical facilities, smart infrastructure and cutting-edge utilities, including an electric train and an international airport. The new city also unveils a breathtaking green spine spreading across 500 feddans, connecting the new city horizontally with 35 km of greenery and lush landscapes. Located 32 km from the Cairo International Airport, 45 km from Downtown Cairo, 55 km from Ain El Sokhna, and 80 km from Suez, the New Capital is a prime address set to be Egypt's economic future with places to live, work and visit all year round

## LOCATION & ACCESSIBILITY

Al Maqsad has full accessibility to all main roads in The New Capital along with Ain Al Sokhna road and Suez road. Al Maqsad is the closest district to the New Capital airport and valley of embassies. Prominent landmarks in the New Capital such as the cultural, academic, smart and industrial cities surround it. The district is also in close vicinity to the Canadian and European universities.