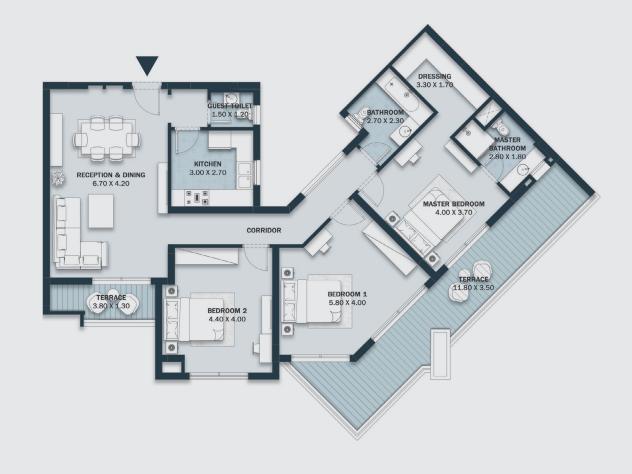

### TYPE D7

Total Area: 160 m<sup>2</sup>

Number of Bedrooms: 3

Second Floor, Third Floor, Fourth Floor, Fifth Floor, Sixth Floor & Seventh Floor