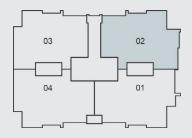

#### Disclaimer.

Total Area: 190 m<sup>2</sup>

Number of Bedrooms: 3

First Floor

#### Disclaimer.

Total Area: 176 m<sup>2</sup>

Number of Bedrooms: 3

First Floor