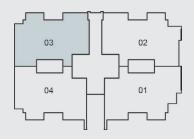

## MASTER PLAN TYPE B

Total Area: 178 m<sup>2</sup>

Number of Bedrooms: 3

**Ground Floor** 