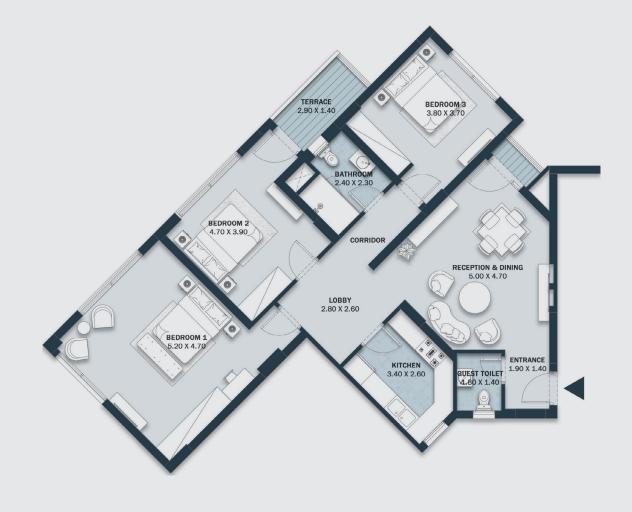

#### TYPE B7

Total Area: 205 m<sup>2</sup>

Number of Bedrooms: 3

First Floor

#### Disclaimer.

Total Area: 181 m<sup>2</sup>

Number of Bedrooms: 3

Second Floor, Third Floor, & Fourth Floor

### Disclaimer.

Total Area: 175 m<sup>2</sup>

Number of Bedrooms: 3

Second Floor, Third Floor, & Fourth Floor

### Disclaimer.

Total Area: 190 m<sup>2</sup>

Number of Bedrooms: 3

Fifth Floor

### Disclaimer.

Total Area: 174 m<sup>2</sup>

Number of Bedrooms: 3

Fifth Floor