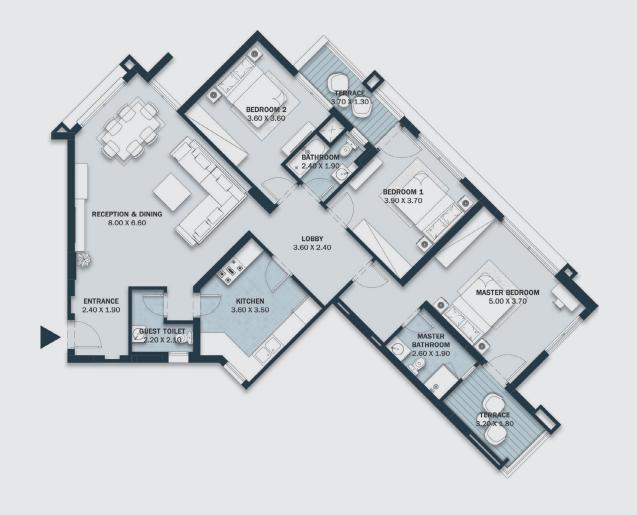

## FLOOR PLANS

# MASTER PLAN TYPE C

Total Area: lll m<sup>2</sup>

Number of Bedrooms: 2

**Ground Floor** 

### Disclaimer.

Total Area: 152 m<sup>2</sup>

Number of Bedrooms: 3

**Ground Floor** 

### Disclaimer.

Total Area: 145 m<sup>2</sup>

Number of Bedrooms: 2

First Floor

### Disclaimer.

Total Area: 157 m<sup>2</sup>

Number of Bedrooms: 3

First Floor

### Disclaimer.

Total Area: 158 m<sup>2</sup>

Number of Bedrooms: 2

Second Floor, Third Floor, Fourth Floor, Fifth Floor, Sixth Floor & Seventh Floor

### Disclaimer.

Total Area:  $156 \text{ m}^2$ 

Number of Bedrooms: 3

Second Floor, Third Floor, Fourth Floor, Fifth Floor, Sixth Floor & Seventh Floor