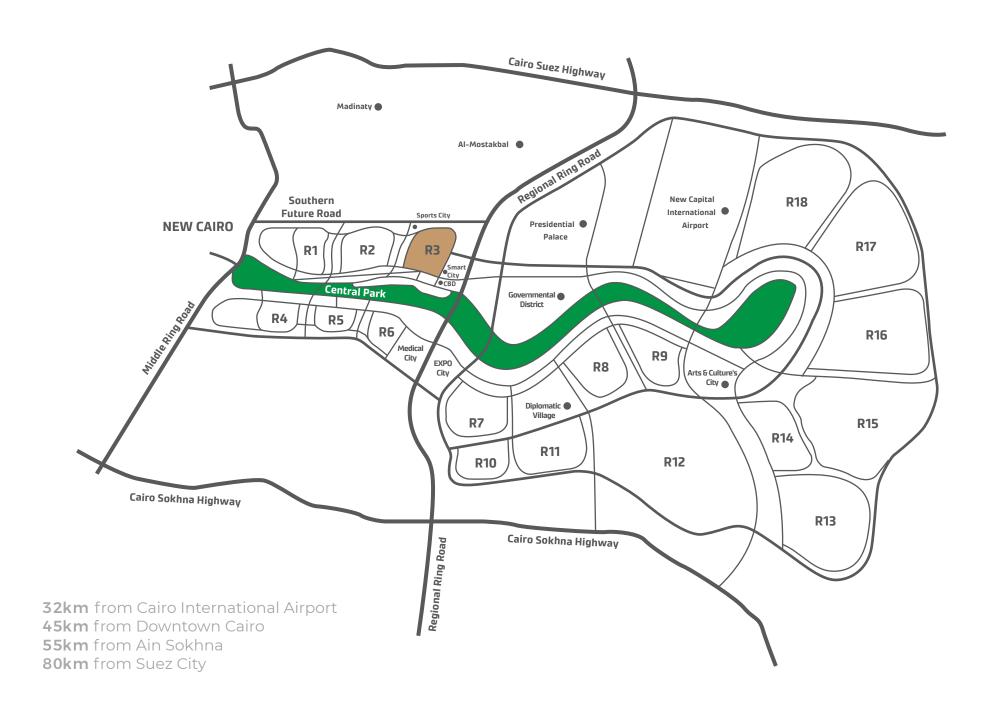

# THE NEW CAPITAL

Nestled in a strategic location in Cairo, the New Administrative Capital is set out for new horizons of residential, business, commercial and economic wealth. Spanning an area of 170,000 feddans, the New Capital stands out for its unmatched sustainability and smart features, boasting a wide range of world-class amenities to serve 15 million residents. From top-notch schools and colleges to state-of-the-art medical facilities, smart infrastructure and cutting-edge utilities, including an electric train and an international airport. The new city also unveils a breathtaking green spine spreading across 500 feddans, connecting the new city horizontally with 35 km of greenery and lush landscapes. Located 32 km from the Cairo International Airport, 45 km from Downtown Cairo, 55 km from Ain El Sokhna, and 80 km from Suez, the New Capital is a prime address set to be Egypt's economic future with places to live, work and visit all year round

## LOCATION & ACCESSIBILITY

Al Maqsad has full accessibility to all main roads in The New Capital along with Ain Al Sokhna road and Suez road. Al Maqsad is the closest district to the New Capital airport and valley of embassies. Prominent landmarks in the New Capital such as the cultural, academic, smart and industrial cities surround it. The district is also in close vicinity to the Canadian and European universities.