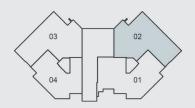

#### Disclaimer.

Total Area: 190 m<sup>2</sup>

Number of Bedrooms: 3

First Floor

#### Disclaimer.

Total Area: 176 m<sup>2</sup>

Number of Bedrooms: 3

First Floor