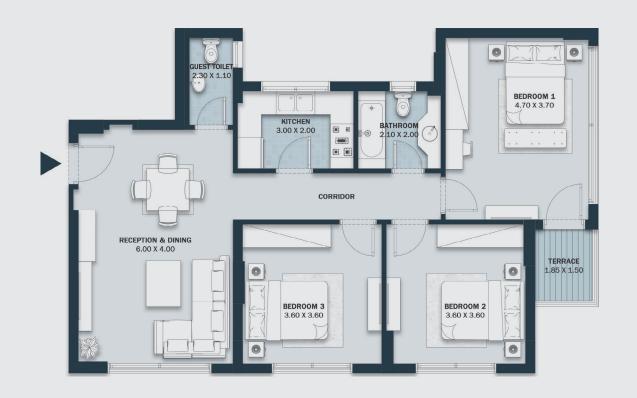

## FLOOR PLANS

## MASTER PLAN TYPE B

Total Area: 178 m<sup>2</sup>

Number of Bedrooms: 3

**Ground Floor** 