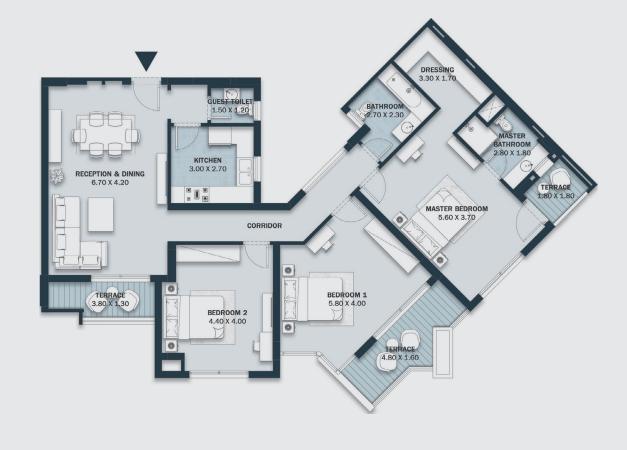

## MASTER PLAN TYPE B

Total Area: 178 m<sup>2</sup>

Number of Bedrooms: 3

**Ground Floor** 