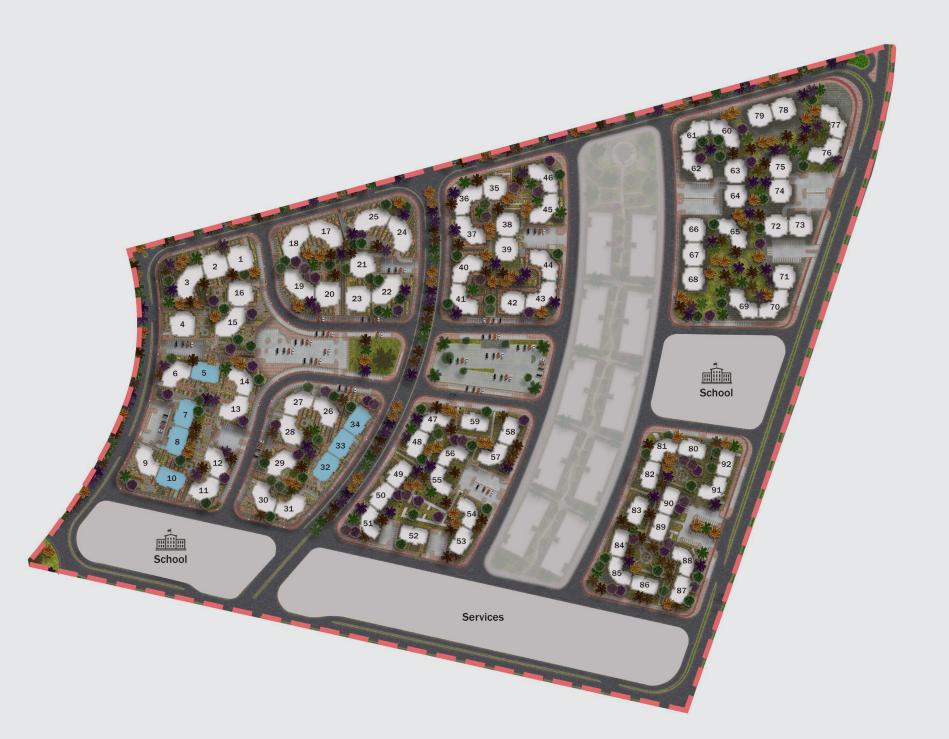

sup>2</sup>

Number of Bedrooms: 3

Fifth Floor





### Disclaimer.

# MASTER PLAN TYPE C





Total Area: lll m<sup>2</sup>

Number of Bedrooms: 2

**Ground Floor** 





### Disclaimer.

Total Area: 152 m<sup>2</sup>

Number of Bedrooms: 3

**Ground Floor** 





### Disclaimer.

Total Area: 145 m<sup>2</sup>

Number of Bedrooms: 2

First Floor





### Disclaimer.

Total Area: 157 m<sup>2</sup>

Number of Bedrooms: 3

First Floor





### Disclaimer.

Total Area: 158 m<sup>2</sup>

Number of Bedrooms: 2

Second Floor, Third Floor, Fourth Floor, Fifth Floor, Sixth Floor & Seventh Floor





### Disclaimer.

Total Area:  $156 \text{ m}^2$ 

Number of Bedrooms: 3

Second Floor, Third Floor, Fourth Floor, Fifth Floor, Sixth Floor & Seventh Floor





### Disclaimer.

# MASTER PLAN TYPE D





Total Area: 123 m<sup>2</sup>

Number of Bedrooms: 3

### **Ground Floor**





### Disclaimer.

Total Area: 126 m<sup>2</sup>

Number of Bedrooms: 3

### **Ground Floor**





### Disclaimer.

Total Area: 135 m<sup>2</sup>

Number of Bedrooms: 3

### First Floor





### Disclaimer.

Total Area: 139 m<sup>2</sup>

Number of Bedrooms: 3

First Floor





### Disclaimer.

Total Area: 142 m<sup>2</sup>

Number of Bedrooms: 3

### First Floor





### Disclaimer.

Total Area: 139 m<sup>2</sup>

Number of Bedrooms: 3

### First Floor





### Disclaimer.

### APARTMENT

### TYPE D7

Total Area: 160 m<sup>2</sup>

Number of Bedrooms: 3

Second Floor, Third Floor, Fourth Floor, Fifth Floor, Sixth Floor & Seventh Floor





### Disclaimer.

### APARTMENT

TYPE D8

Total Area: 151 m<sup>2</sup