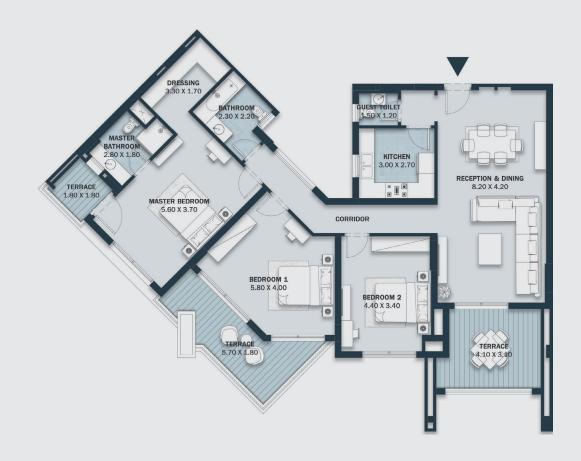

## MASTER PLAN TYPE B

Total Area: 178 m<sup>2</sup>

Number of Bedrooms: 3

**Ground Floor** 