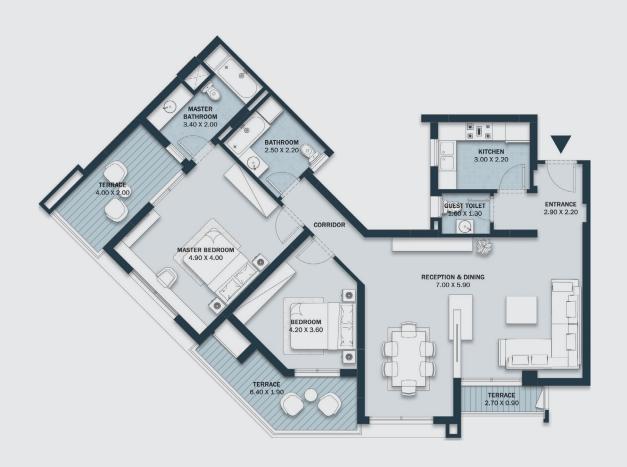

## MASTER PLAN TYPE B

Total Area: 178 m<sup>2</sup>

Number of Bedrooms: 3

**Ground Floor** 