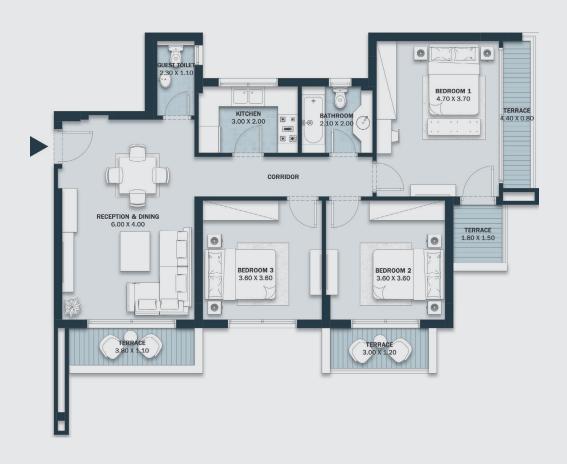

## FLOOR PLANS

#### Disclaimer.

Total Area: 133 m<sup>2</sup>

Number of Bedrooms: 2

**Ground Floor** 