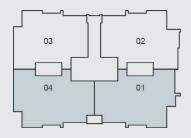

## MASTER PLAN TYPE B

Total Area: 178 m<sup>2</sup>

Number of Bedrooms: 3

**Ground Floor** 

#### Disclaimer.

Total Area: 175 m<sup>2</sup>

Number of Bedrooms: 3

**Ground Floor** 

#### Disclaimer.

Total Area: 168 m<sup>2</sup>

Number of Bedrooms: 3

**Ground Floor** 

#### Disclaimer.

Total Area: 133 m<sup>2</sup>

Number of Bedrooms: 2

**Ground Floor** 