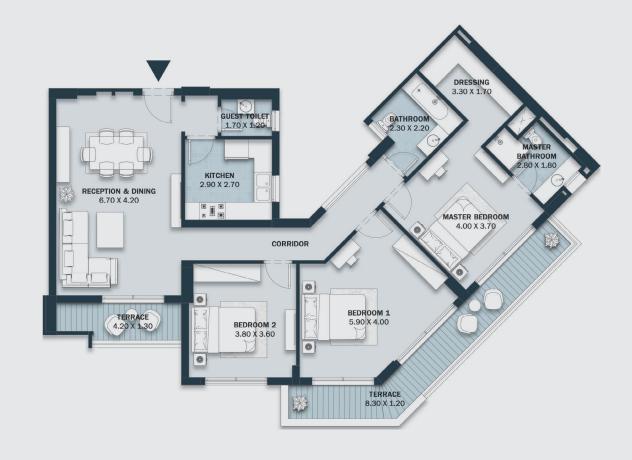

#### TYPE B7

Total Area: 205 m<sup>2</sup>

Number of Bedrooms: 3

First Floor

#### Disclaimer.

Total Area: 181 m<sup>2</sup>

Number of Bedrooms: 3

Second Floor, Third Floor, & Fourth Floor

### Disclaimer.

Total Area: 175 m<sup>2</sup>

Number of Bedrooms: 3

Second Floor, Third Floor, & Fourth Floor

### Disclaimer.

Total Area: 190 m<sup>2</sup>

Number of Bedrooms: 3

Fifth Floor

### Disclaimer.

Total Area: 174 m<sup>2</sup>

Number of Bedrooms: 3

Fifth Floor