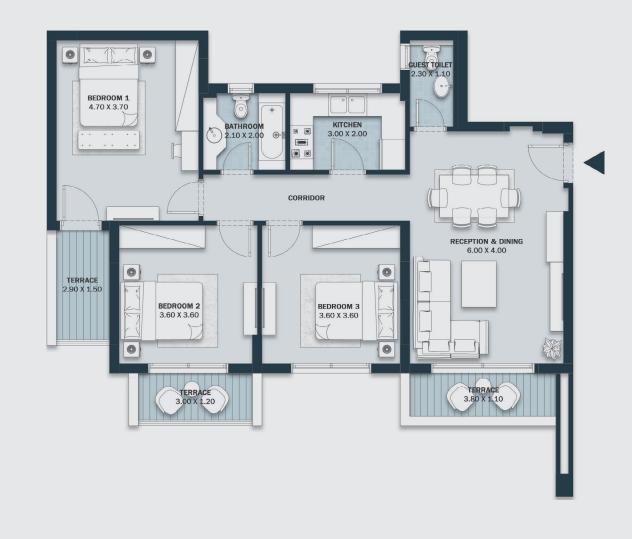

#### Disclaimer.

Total Area: 175 m<sup>2</sup>

Number of Bedrooms: 3

**Ground Floor** 