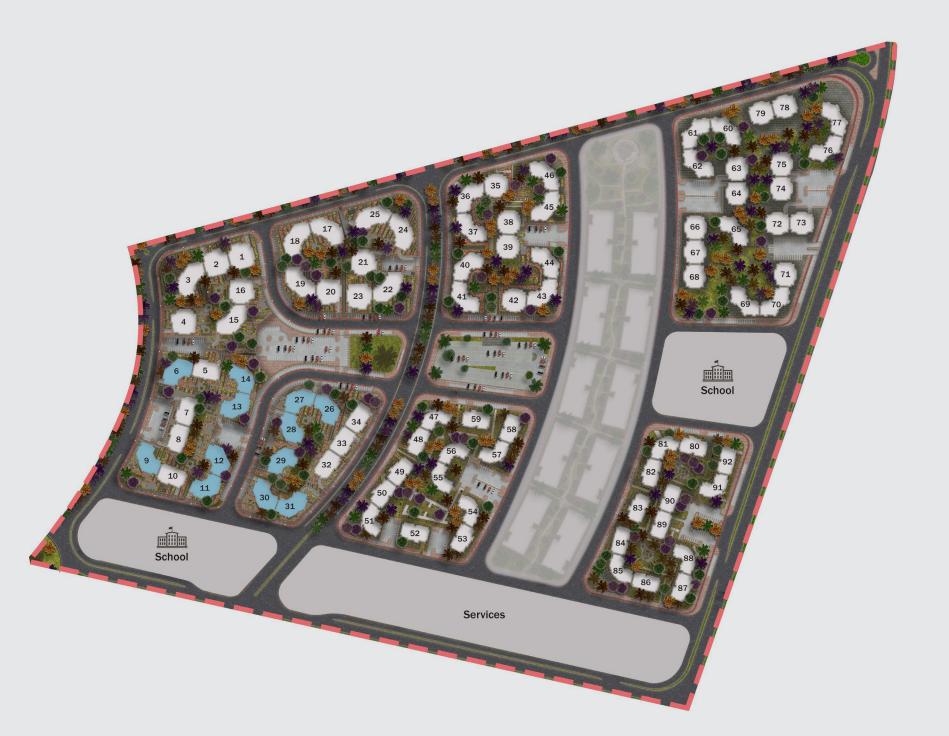

sup>

Number of Bedrooms: 2

**Ground Floor** 





#### Disclaimer.

Total Area: 190 m<sup>2</sup>

Number of Bedrooms: 3

First Floor





#### Disclaimer.

Total Area: 176 m<sup>2</sup>

Number of Bedrooms: 3

First Floor





#### Disclaimer.

### APARTMENT

#### TYPE B7

Total Area: 205 m<sup>2</sup>

Number of Bedrooms: 3

First Floor





#### Disclaimer.

Total Area: 181 m<sup>2</sup>

Number of Bedrooms: 3

Second Floor, Third Floor, & Fourth Floor





### Disclaimer.

Total Area: 175 m<sup>2</sup>

Number of Bedrooms: 3

Second Floor, Third Floor, & Fourth Floor





### Disclaimer.

Total Area: 190 m<sup>2</sup>

Number of Bedrooms: 3

Fifth Floor





### Disclaimer.

Total Area: 174 m<sup>2</sup>

Number of Bedrooms: 3

Fifth Floor





### Disclaimer.

# MASTER PLAN TYPE C





Total Area: lll m<sup>2</sup>

Number of Bedrooms: 2

**Ground Floor** 





### Disclaimer.

Total Area: 152 m<sup>2</sup>

Number of Bedrooms: 3

**Ground Floor** 





### Disclaimer.

Total Area: 145 m<sup>2</sup>

Number of Bedrooms: 2

First Floor





### Disclaimer.

Total Area: 157 m<sup>2</sup>

Number of Bedrooms: 3

First Floor





### Disclaimer.

Total Area: 158 m<sup>2</sup>

Number of Bedrooms: 2

Second Floor, Third Floor, Fourth Floor, Fifth Floor, Sixth Floor & Seventh Floor





### Disclaimer.

Total Area:  $156 \text{ m}^2$ 

Number of Bedrooms: 3

Second Floor, Third Floor, Fourth Floor, Fifth Floor, Sixth Floor & Seventh Floor





### Disclaimer.

# MASTER PLAN TYPE D





Total Area: 123 m<sup>2</sup>

Number of Bedrooms: 3

### **Ground Floor**





### Disc