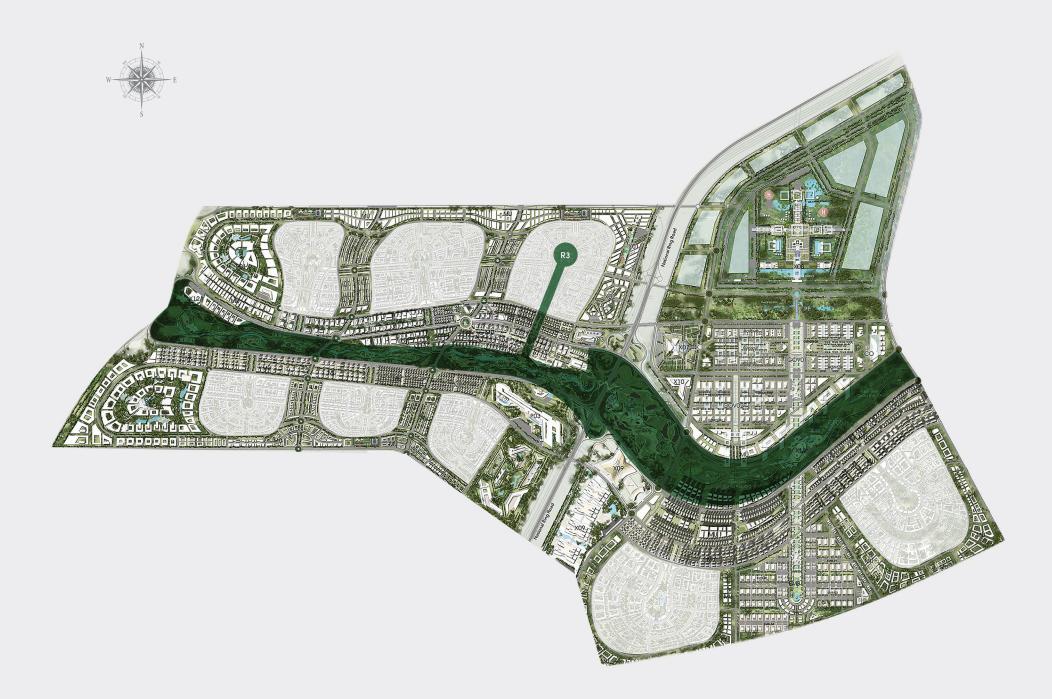

ic wealth. Spanning an area of 170,000 feddans, the New Capital stands out for its unmatched sustainability and smart features, boasting a wide range of world-class amenities to serve 15 million residents. From top-notch schools and colleges to state-of-the-art medical facilities, smart infrastructure and cutting-edge utilities, including an electric train and an international airport. The new city also unveils a breathtaking green spine spreading across 500 feddans, connecting the new city horizontally with 35 km of greenery and lush landscapes. Located 32 km from the Cairo International Airport, 45 km from Downtown Cairo, 55 km from Ain El Sokhna, and 80 km from Suez, the New Capital is a prime address set to be Egypt's economic future with places to live, work and visit all year round



## LOCATION & ACCESSIBILITY

Al Maqsad has full accessibility to all main roads in The New Capital along with Ain Al Sokhna road and Suez road. Al Maqsad is the closest district to the New Capital airport and valley of embassies. Prominent landmarks in the New Capital such as the cultural, academic, smart and industrial cities surround it. The district is also in close vicinity to the Canadian and European universities.



AL MAQSAD MODERN



BRINGING NATURE CLOSER TO HOME



Park MODERN

#### A NEW LIFE OF SERENITY

Carefully designed to maximize life within nature, AlMaqsad Parks provides unparalleled relaxation for those seeking added privacy amidst lush landscapes. With exceptional spaces to live in, expansive views of greenery, and inspiring amenities all around, discover your own t