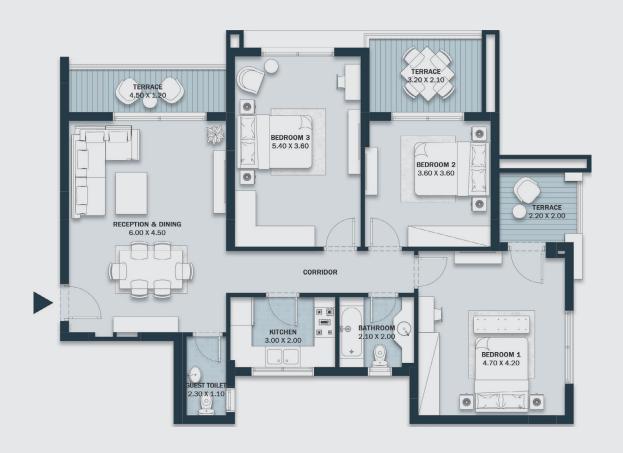

#### Disclaimer.

Total Area: 190 m<sup>2</sup>

Number of Bedrooms: 3

First Floor

#### Disclaimer.

Total Area: 176 m<sup>2</sup>

Number of Bedrooms: 3

First Floor