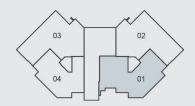

## MASTER PLAN TYPE B

Total Area: 178 m<sup>2</sup>

Number of Bedrooms: 3

**Ground Floor** 

#### Disclaimer.

Total Area: 175 m<sup>2</sup>

Number of Bedrooms: 3

**Ground Floor** 

#### Disclaimer.

Total Area: 168 m<sup>2</sup>

Number of Bedrooms: 3

**Ground Floor** 

#### Disclaimer.

Total Area: 133 m<sup>2</sup>

Number of Bedrooms: 2

**Ground Floor** 