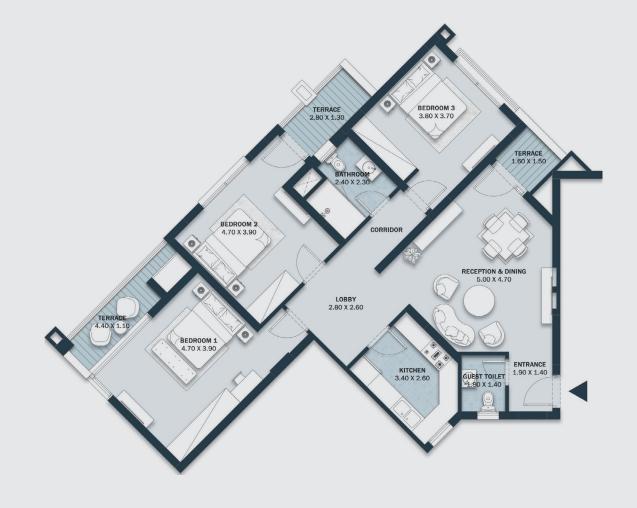

### Disclaimer.

Total Area: 174 m<sup>2</sup>

Number of Bedrooms: 3

Fifth Floor





### Disclaimer.

# MASTER PLAN TYPE C





Total Area: lll m<sup>2</sup>

Number of Bedrooms: 2

**Ground Floor** 





### Disclaimer.

Total Area: 152 m<sup>2</sup>

Number of Bedrooms: 3

**Ground Floor** 





### Disclaimer.

Total Area: 145 m<sup>2</sup>

Number of Bedrooms: 2

First Floor





### Disclaimer.

Total Area: 157 m<sup>2</sup>

Number of Bedrooms: 3

First Floor





### Disclaimer.

Total Area: 158 m<sup>2</sup>

Number of Bedrooms: 2

Second Floor, Third Floor, Fourth Floor, Fifth Floor, Sixth Floor & Seventh Floor





### Disclaimer.

Total Area:  $156 \text{ m}^2$ 

Number of Bedrooms: 3

Second Floor, Third Floor, Fourth Floor, Fifth Floor, Sixth Floor & Seventh Floor





### Disclaimer.

# MASTER PLAN TYPE D





Total Area: 123 m<sup>2</sup>

Number of Bedrooms: 3

### **Ground Floor**





### Disclaimer.

Total Area: 126 m<sup>2</sup>

Number of Bedrooms: 3

### **Ground Floor**





### Disclaimer.

Total Area: 135 m<sup>2</sup>

Number of Bedrooms: 3

### First Floor





### Disclaimer.

Total Area: 139 m<sup>2</sup>

Number of Bedrooms: 3

First Floor





### Disclaimer.

Total Area: 142 m<sup>2</sup>

Number of Bedrooms: 3

### First Floor





### Disclaimer.

Total Area: 139 m<sup>2</sup>

Number of Bedrooms: 3

### First Floor





### Disclaimer.

### APARTMENT

### TYPE D7

Total Area: 160 m<sup>2</sup>

Number of Bedrooms: 3

Second Floor, Third Floor, Fourth Floor, Fifth Floor, Sixth Floor & Seventh Floor





### Disclaimer.

### APARTME