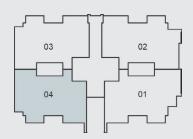

#### Disclaimer.

Total Area: 175 m<sup>2</sup>

Number of Bedrooms: 3

**Ground Floor** 