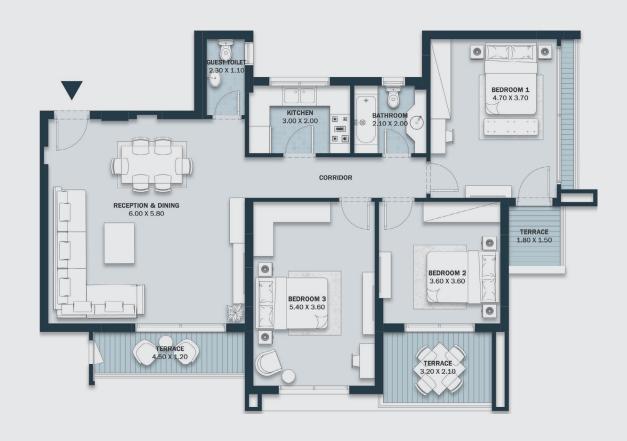

## MASTER PLAN TYPE B

Total Area: 178 m<sup>2</sup>

Number of Bedrooms: 3

**Ground Floor** 

#### Disclaimer.

Total Area: 175 m<sup>2</sup>

Number of Bedrooms: 3

**Ground Floor** 

#### Disclaimer.

Total Area: 168 m<sup>2</sup>

Number of Bedrooms: 3

**Ground Floor** 

#### Disclaimer.

Total Area: 133 m<sup>2</sup>

Number of Bedrooms: 2

**Ground Floor** 