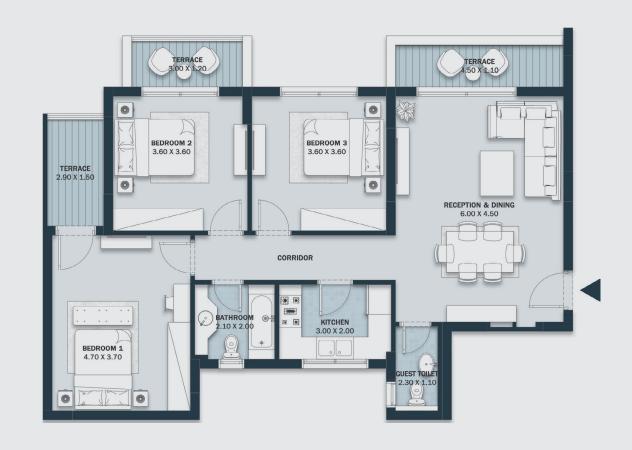

## MASTER PLAN TYPE B

Total Area: 178 m<sup>2</sup>

Number of Bedrooms: 3

**Ground Floor** 