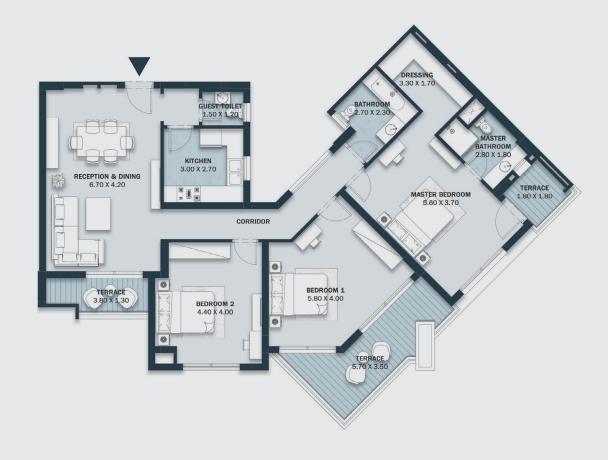

## FLOOR PLANS

## MASTER PLAN TYPE B

Total Area: 178 m<sup>2</sup>

Number of Bedrooms: 3

**Ground Floor** 

#### Disclaimer.

Total Area: 175 m<sup>2</sup>

Number of Bedrooms: 3

**Ground Floor** 

#### Disclaimer.

Total Area: 168 m<sup>2</sup>

Number of Bedrooms: 3

**Ground Floor** 

#### Disclaimer.

Total Area: 133 m<sup>2</sup>

Number of Bedrooms: 2

**Ground Floor** 

#### Disclaimer.

Total Area: 190 m<sup>2</sup>

Number of Bedrooms: 3

First Floor

#### Disclaimer.

Total Area: 176 m<sup>2</sup>

Number of Bedrooms: 3

First Floor