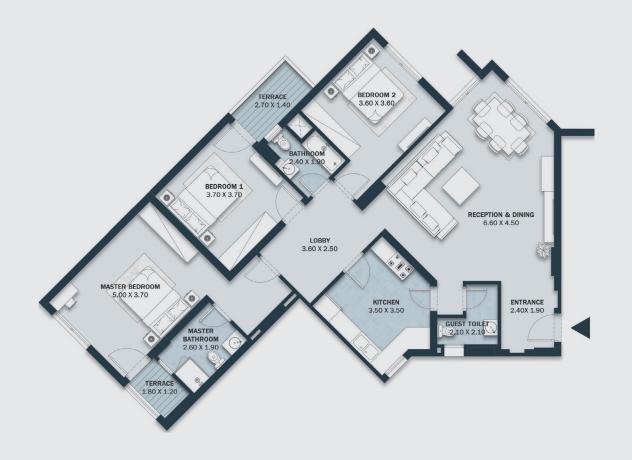

## FLOOR PLANS

## MASTER PLAN TYPE B

Total Area: 178 m<sup>2</sup>

Number of Bedrooms: 3

**Ground Floor** 