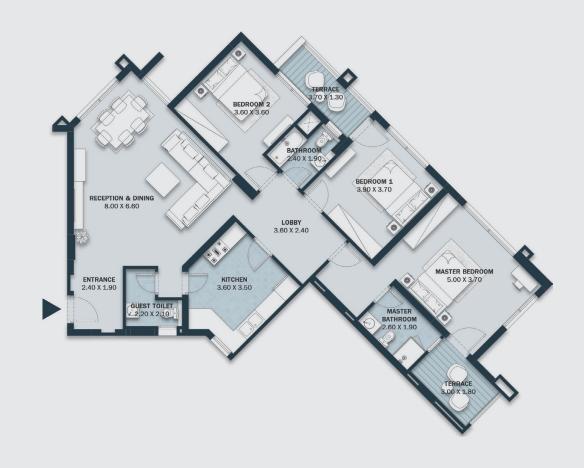

#### TYPE B7

Total Area: 205 m<sup>2</sup>

Number of Bedrooms: 3

First Floor

#### Disclaimer.

Total Area: 181 m<sup>2</sup>

Number of Bedrooms: 3

Second Floor, Third Floor, & Fourth Floor