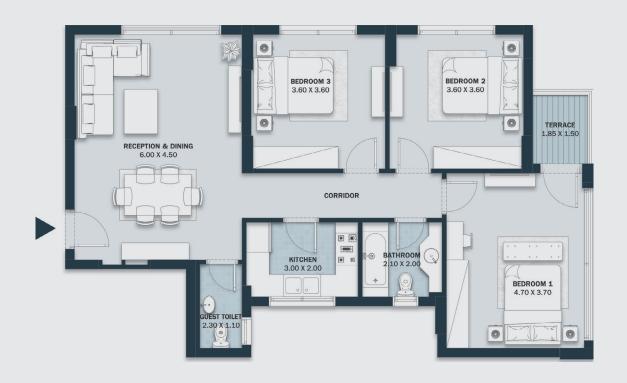

## FLOOR PLANS

## MASTER PLAN TYPE B

Total Area: 178 m<sup>2</sup>

Number of Bedrooms: 3

**Ground Floor** 