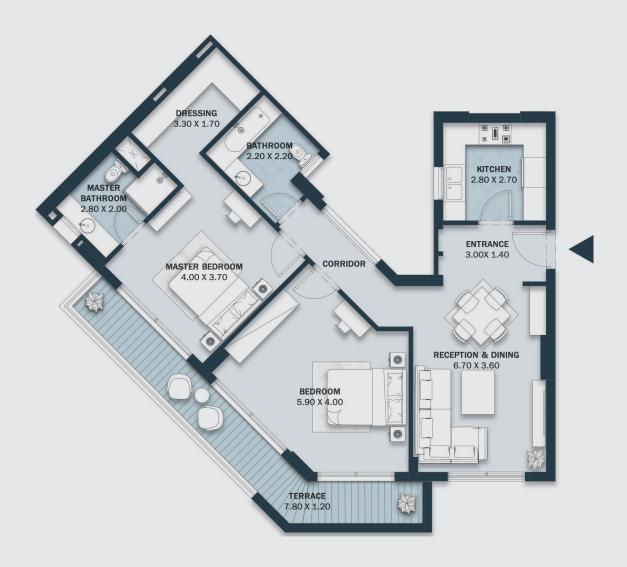

est standards of facilities. From premium elevators that take you directly to your door and a private video intercom for added security, to high-speed fiber-optic internet and IP Triple-Play Outlets. Everything you need is taken into account, to combine with the comfortable lifestyle and natural beauty inspired by Al Maqsad Parks.





## FLOOR PLANS

### MASTER PLAN



#### Disclaimer.





#### Disclaimer.

## MASTER PLAN TYPE B





Total Area: 178 m<sup>2</sup>

Number of Bedrooms: 3

**Ground Floor** 





#### Disclaimer.

Total Area: 175 m<sup>2</sup>

Number of Bedrooms: 3

**Ground Floor** 





#### Disclaimer.

Total Area: 168 m<sup>2</sup>

Number of Bedrooms: 3

**Ground Floor** 





#### Disclaimer.

Total Area: 133 m<sup>2</sup>

Number of Bedrooms: 2

**Ground Floor** 





#### Disclaimer.

Total Area: 190 m<sup>2</sup>

Number of Bedrooms: 3

First Floor





#### Disclaimer.

Total Area: 176 m<sup>2</sup>

Number of Bedrooms: 3

First Floor





#### Disclaimer.

### APARTMENT

#### TYPE B7

Total Area: 205 m<sup>2</sup>

Number of Bedrooms: 3

First Floor





#### Disclaimer.

Total Area: 181 m<sup>2</sup>

Number of Bedrooms: 3

Second Floor, Third Floor, & Fourth Floor





### Disclaimer.

Total Area: 175 m<sup>2</sup>

Number of Bedrooms: 3

Second Floor, Third Floor, & Fourth Floor





### Disclaimer.

Total Area: 190 m<sup>2</sup>

Number of Bedrooms: 3

Fifth Floor





### Disclaimer.

Total Area: 174 m<sup>2</sup>

Number of Bedrooms: 3

Fifth Floor





### Disclaimer.

# MASTER PLAN TYPE C





Total Area: lll m<sup>2</sup>

Number of Bedro