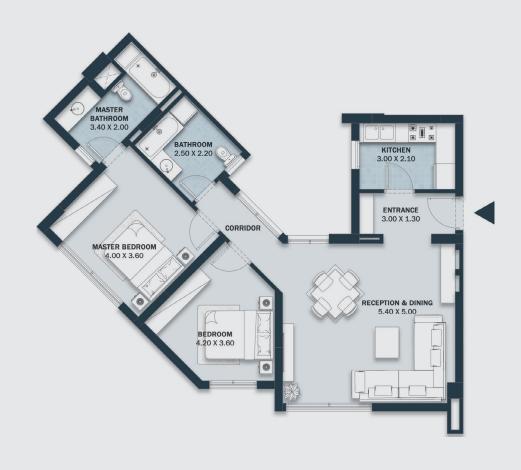

## MASTER PLAN TYPE B

Total Area: 178 m<sup>2</sup>

Number of Bedrooms: 3

**Ground Floor** 

#### Disclaimer.

Total Area: 175 m<sup>2</sup>

Number of Bedrooms: 3

**Ground Floor** 

#### Disclaimer.

Total Area: 168 m<sup>2</sup>

Number of Bedrooms: 3

**Ground Floor** 

#### Disclaimer.

Total Area: 133 m<sup>2</sup>

Number of Bedrooms: 2

**Ground Floor** 

#### Disclaimer.

Total Area: 190 m<sup>2</sup>

Number of Bedrooms: 3

First Floor

#### Disclaimer.

Total Area: 176 m<sup>2</sup>

Number of Bedrooms: 3

First Floor