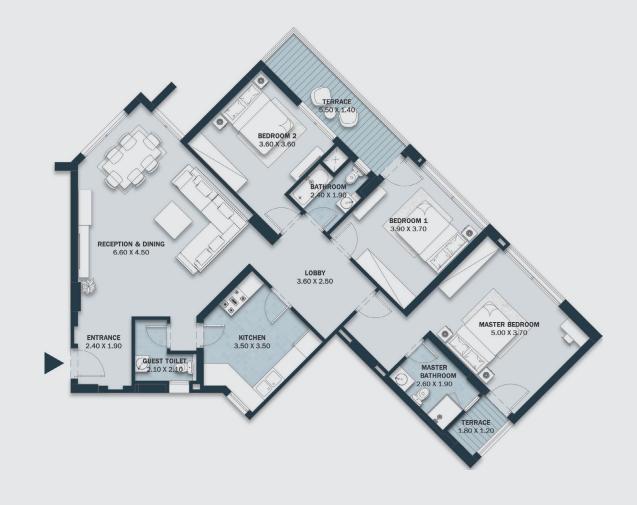

#### TYPE B7

Total Area: 205 m<sup>2</sup>

Number of Bedrooms: 3

First Floor

#### Disclaimer.

Total Area: 181 m<sup>2</sup>

Number of Bedrooms: 3

Second Floor, Third Floor, & Fourth Floor

### Disclaimer.

Total Area: 175 m<sup>2</sup>

Number of Bedrooms: 3

Second Floor, Third Floor, & Fourth Floor

### Disclaimer.

Total Area: 190 m<sup>2</sup>

Number of Bedrooms: 3

Fifth Floor

### Disclaimer.

Total Area: 174 m<sup>2</sup>

Number of Bedrooms: 3

Fifth Floor