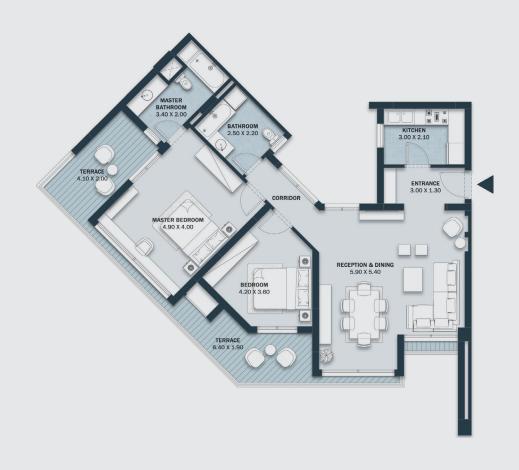

## MASTER PLAN TYPE B

Total Area: 178 m<sup>2</sup>

Number of Bedrooms: 3

**Ground Floor** 

#### Disclaimer.

Total Area: 175 m<sup>2</sup>

Number of Bedrooms: 3

**Ground Floor** 

#### Disclaimer.

Total Area: 168 m<sup>2</sup>

Number of Bedrooms: 3

**Ground Floor** 

#### Disclaimer.

Total Area: 133 m<sup>2</sup>

Number of Bedrooms: 2

**Ground Floor** 

#### Disclaimer.

Total Area: 190 m<sup>2</sup>

Number of Bedrooms: 3

First Floor

#### Disclaimer.

Total Area: 176 m<sup>2</sup>

Number of Bedrooms: 3

First Floor