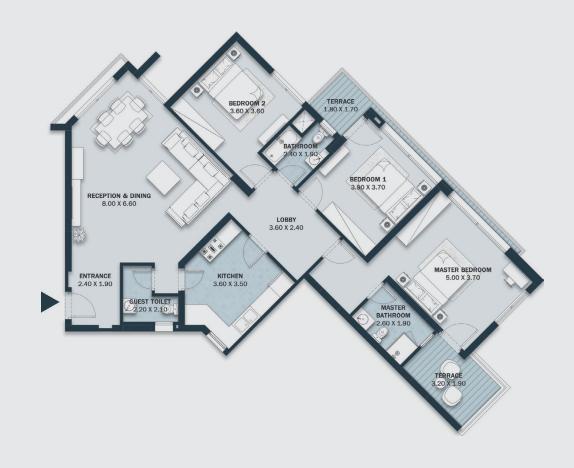

## Disclaimer.

Total Area: 133 m<sup>2</sup>

Number of Bedrooms: 2

**Ground Floor** 





#### Disclaimer.

Total Area: 190 m<sup>2</sup>

Number of Bedrooms: 3

First Floor





#### Disclaimer.

Total Area: 176 m<sup>2</sup>

Number of Bedrooms: 3

First Floor





#### Disclaimer.

### APARTMENT

#### TYPE B7

Total Area: 205 m<sup>2</sup>

Number of Bedrooms: 3

First Floor





#### Disclaimer.

Total Area: 181 m<sup>2</sup>

Number of Bedrooms: 3

Second Floor, Third Floor, & Fourth Floor





### Disclaimer.

Total Area: 175 m<sup>2</sup>

Number of Bedrooms: 3

Second Floor, Third Floor, & Fourth Floor





### Disclaimer.

Total Area: 190 m<sup>2</sup>

Number of Bedrooms: 3

Fifth Floor





### Disclaimer.

Total Area: 174 m<sup>2</sup>

Number of Bedrooms: 3

Fifth Floor





### Disclaimer.

# MASTER PLAN TYPE C





Total Area: lll m<sup>2</sup>

Number of Bedrooms: 2

**Ground Floor** 





### Disclaimer.

Total Area: 152 m<sup>2</sup>

Number of Bedrooms: 3

**Ground Floor** 





### Disclaimer.

Total Area: 145 m<sup>2</sup>

Number of Bedrooms: 2

First Floor





### Disclaimer.

Total Area: 157 m<sup>2</sup>

Number of Bedrooms: 3

First Floor





### Disclaimer.

Total Area: 158 m<sup>2</sup>

Number of Bedrooms: 2

Second Floor, Third Floor, Fourth Floor, Fifth Floor, Sixth Floor & Seventh Floor





### Disclaimer.

Total Area:  $156 \text{ m}^2$ 

Number of Bedrooms: 3

Second Floor, Third Floor, Fourth Floor, Fifth Floor, Sixth Floor & Seventh Floor





### Disclaimer.

# MASTER PLAN TYPE D





Total Area: 123 m<sup>2</sup>

Number of Bedroo