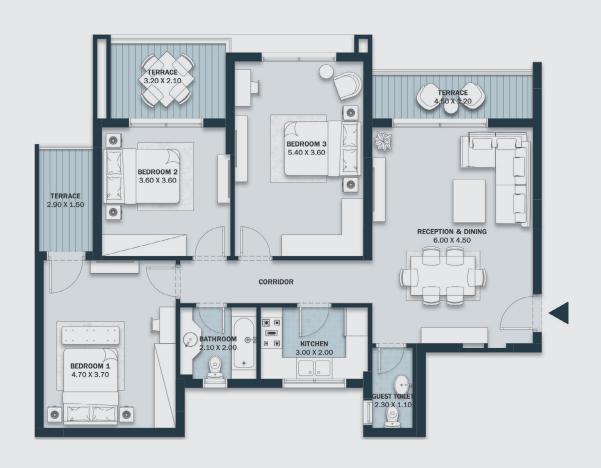

## FLOOR PLANS

## MASTER PLAN TYPE B

Total Area: 178 m<sup>2</sup>

Number of Bedrooms: 3

**Ground Floor** 