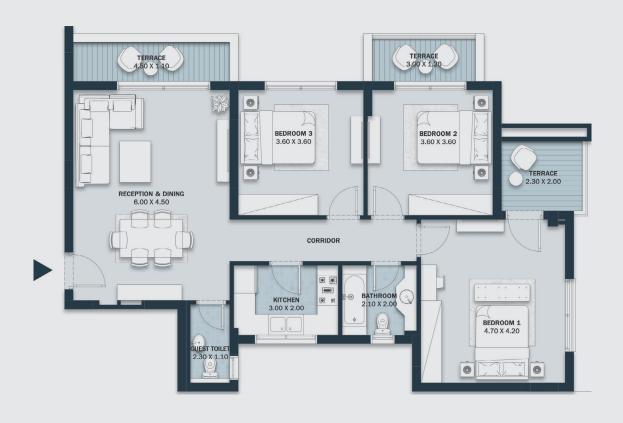

## FLOOR PLANS

# MASTER PLAN TYPE C

Total Area: lll m<sup>2</sup>

Number of Bedrooms: 2

**Ground Floor** 