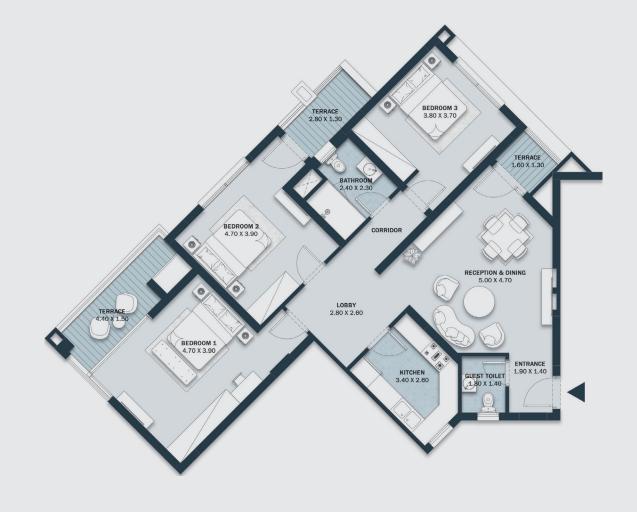

#### TYPE B7

Total Area: 205 m<sup>2</sup>

Number of Bedrooms: 3

First Floor

#### Disclaimer.

Total Area: 181 m<sup>2</sup>

Number of Bedrooms: 3

Second Floor, Third Floor, & Fourth Floor

### Disclaimer.

Total Area: 175 m<sup>2</sup>

Number of Bedrooms: 3

Second Floor, Third Floor, & Fourth Floor

### Disclaimer.

Total Area: 190 m<sup>2</sup>

Number of Bedrooms: 3

Fifth Floor

### Disclaimer.

Total Area: 174 m<sup>2</sup>

Number of Bedrooms: 3

Fifth Floor