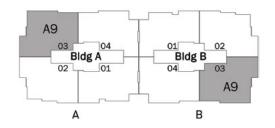

### Second Floor

### Disclaimer.

Total Area: 181 m<sup>2</sup>

**Number of Bedrooms: 3** 