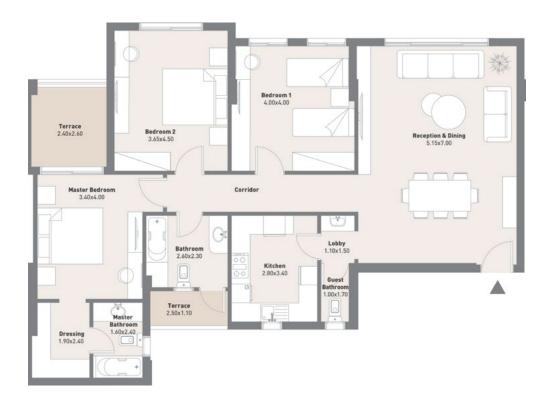

### Disclaimer.

Total Area: 390 m<sup>2</sup>

**Including Terrace:** 86 m<sup>2</sup>

**Number of Bedrooms:** 4

### Fifth Floor

Fifth Floor