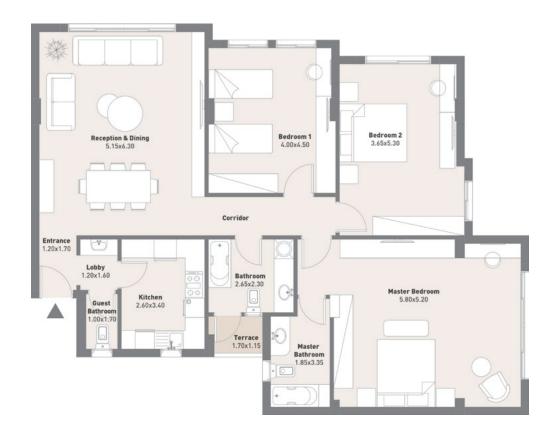

### Disclaimer.

Total Area: 392 m<sup>2</sup>

**Including Terrace:** 87 m<sup>2</sup>

**Number of Bedrooms:** 4

### Fifth Floor

Fifth Floor

### Disclaimer.