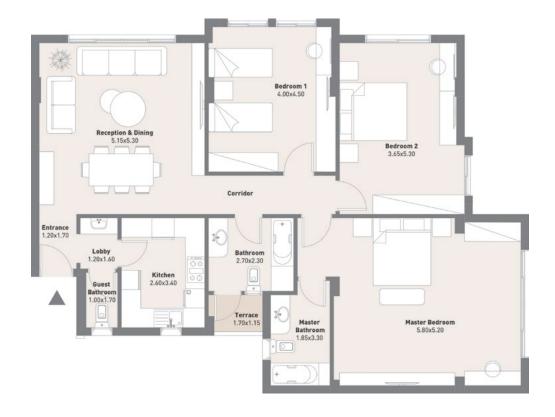

### Second Floor

### Disclaimer.

Total Area: 181 m<sup>2</sup>

**Number of Bedrooms: 3** 