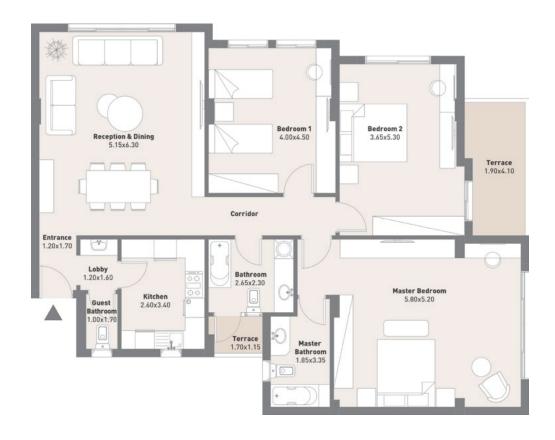

### Disclaimer.

Total Area: 390 m<sup>2</sup>

**Including Terrace:** 86 m<sup>2</sup>

**Number of Bedrooms:** 4

### Fifth Floor

Fifth Floor

### Disclaimer.