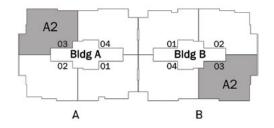

### Disclaimer.

Total Area: 176 m<sup>2</sup>

**Number of Bedrooms: 3** 

### Second Floor