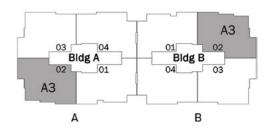

## **PROTOTYPES**

Total Area: 185 m<sup>2</sup>

**Number of Bedrooms: 3** 

### First Floor

### Disclaimer.

Total Area: 176 m<sup>2</sup>

**Number of Bedrooms: 3** 