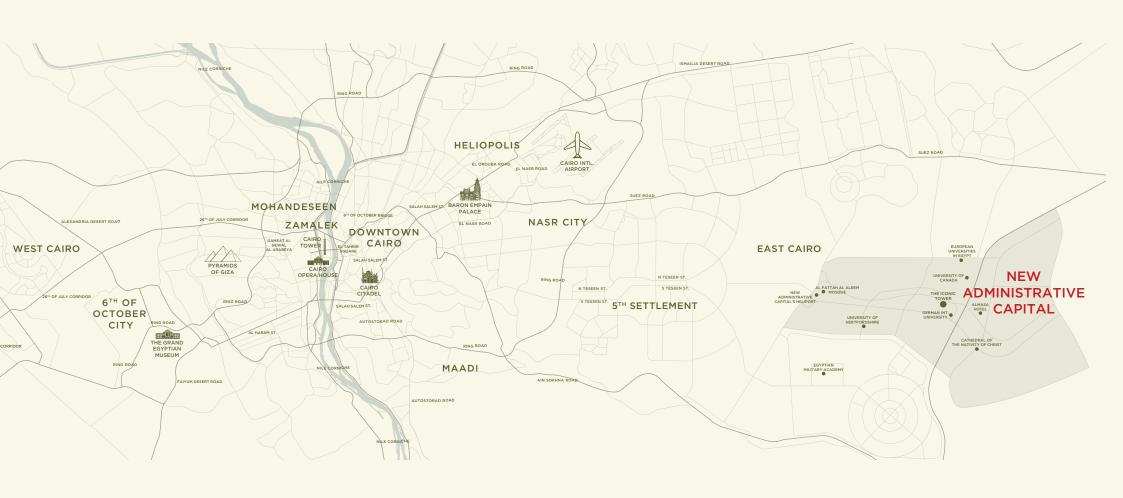

### **MAP OF CAIRO**

# THE NEW CAPITAL

\_\_\_\_\_

Nestled in a strategic location in Cairo, the New Administrative Capital is set out for new horizons of residential, business, commercial and economic wealth. Spanning an area of 170,000 feddans, the New Capital stands out for its unmatched sustainability and smart features, boasting a wide range of world-class amenities to serve 15 million residents.

From top-notch schools and colleges to state-of-the-art medical facilities, smart infrastructure and cutting-edge utilities, including an electric train and an international airport. The new city also unveils a breathtaking green spine spreading across 500 feddans, connecting the new city horizontally with 35 km of greenery and lush landscapes. Located 32 km from the Cairo International Airport, 45 km from Downtown Cairo, 55 km from Ain El Sokhna, and 80 km from Suez, the New Capital is a prime address set to be Egypt's economic future with places to live, work and visit all year round.

### LOCATION & ACCESSIBILITY

Al Maqsad has full accessibility to all main roads in New Capital along with Ain Al Sokhna road and Suez road.

Al Maqsad is the closest district to the New Capital Airport and Diplomatic Village. Prominent landmarks in the New Capital such as the Arts & Culture and Smart cities surrounding it. The district is also in close vicinity to the Canadian and European universities.

32km from Cairo International Airport 45km from Downtown Cairo 55km from Ain Sokhna

80km from Suez City