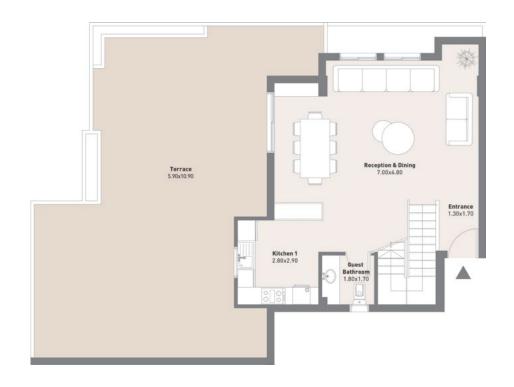

## **PROTOTYPES**

Total Area: 185 m<sup>2</sup>

**Number of Bedrooms: 3** 

### First Floor

### Disclaimer.

Total Area: 176 m<sup>2</sup>

**Number of Bedrooms: 3** 