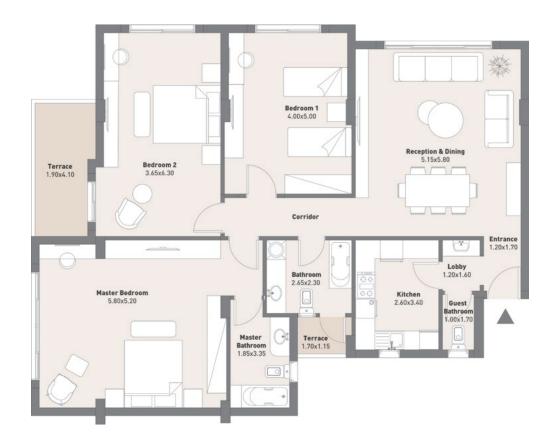

## **PROTOTYPES**

Total Area: 185 m<sup>2</sup>

**Number of Bedrooms: 3** 

### First Floor