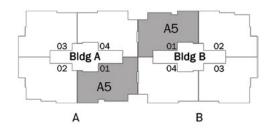

### Second Floor

### Disclaimer.

Total Area: 181 m<sup>2</sup>

**Number of Bedrooms: 3** 