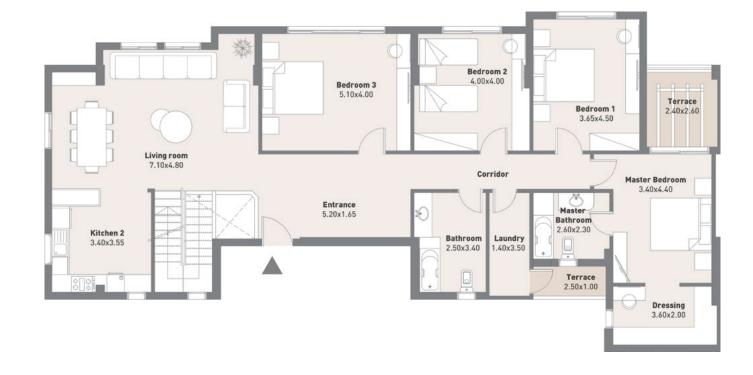

### Disclaimer.

Total Area: 390 m<sup>2</sup>

**Including Terrace:** 86 m<sup>2</sup>

**Number of Bedrooms:** 4

### Fifth Floor

Fifth Floor

### Disclaimer.