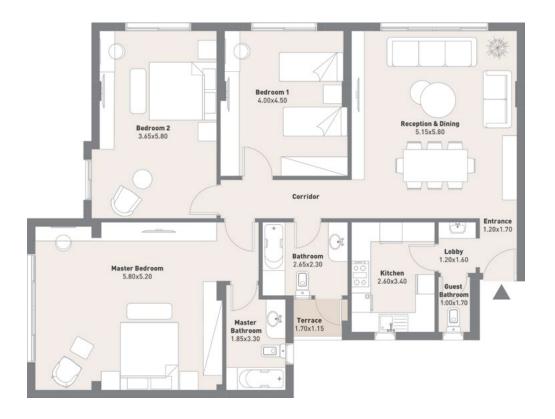

## **PROTOTYPES**

Total Area: 185 m<sup>2</sup>

**Number of Bedrooms: 3** 

### First Floor