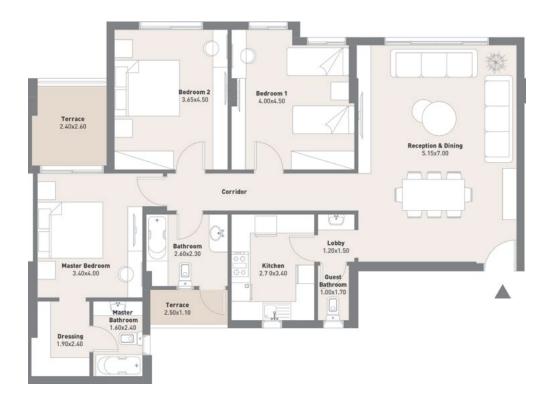

## **PROTOTYPES**

Total Area: 185 m<sup>2</sup>

**Number of Bedrooms: 3** 

### First Floor

### Disclaimer.

Total Area: 176 m<sup>2</sup>

**Number of Bedrooms: 3** 