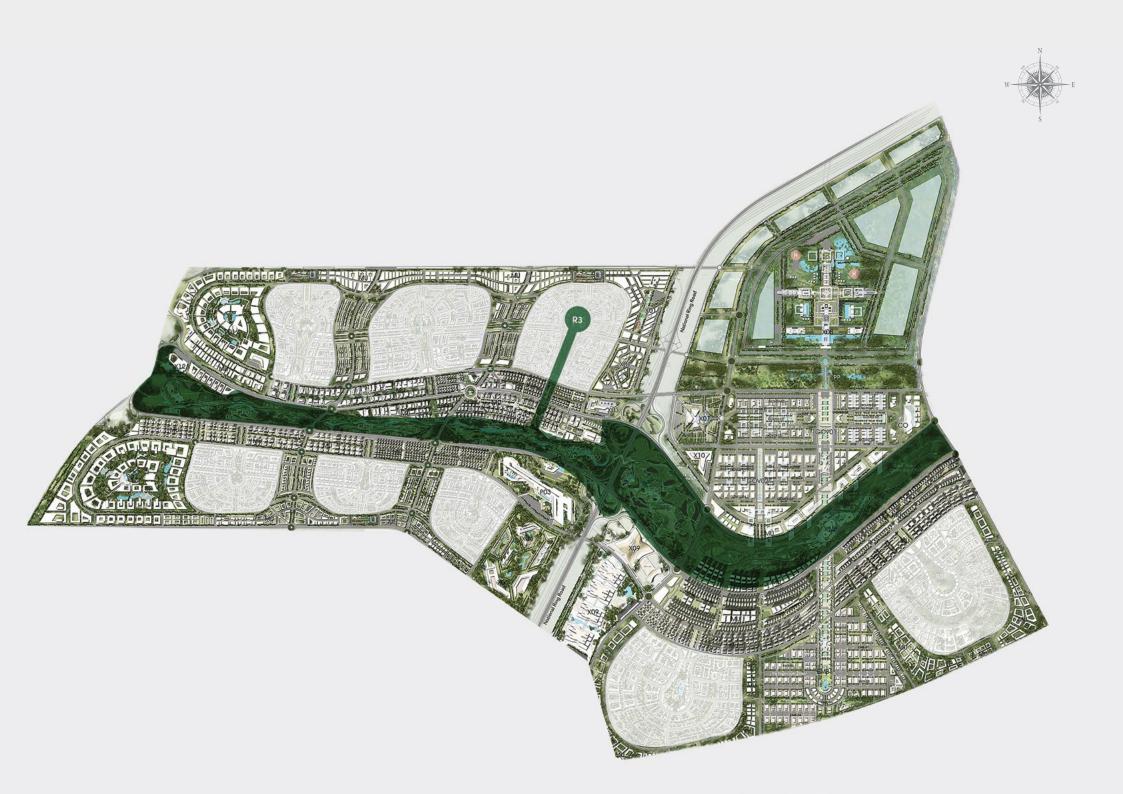

wealth. Spanning an area of 170,000 feddans, the New Capital stands out for its unmatched sustainability and smart features, boasting a wide range of world-class amenities to serve 15 million residents.

From top-notch schools and colleges to state-of-the-art medical facilities, smart infrastructure and cutting-edge utilities, including an electric train and an international airport. The new city also unveils a breathtaking green spine spreading across 500 feddans, connecting the new city horizontally with 35 km of greenery and lush landscapes. Located 32 km from the Cairo International Airport, 45 km from Downtown Cairo, 55 km from Ain El Sokhna, and 80 km from Suez, the New Capital is a prime address set to be Egypt's economic future with places to live, work and visit all year round.



### LOCATION & ACCESSIBILITY

Al Maqsad has full accessibility to all main roads in New Capital along with Ain Al Sokhna road and Suez road.

Al Maqsad is the closest district to the New Capital Airport and Diplomatic Village. Prominent landmarks in the New Capital such as the Arts & Culture and Smart cities surrounding it. The district is also in close vicinity to the Canadian and European universities.



32km from Cairo International Airport 45km from Downtown Cairo 55km from Ain Sokhna

80km from Suez City

# WELCOME TO AL MAQSAD

Welcome to Al Maqsad, your future destination in the heart of the New Capital. Set to be a prominent address in Egypt's most sought-after location, Al Maqsad promises a full-fledge of vantages, including unique architectural designs with premium exterior an