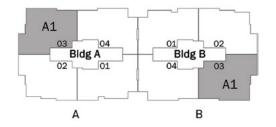

## **PROTOTYPES**

Total Area: 185 m<sup>2</sup>

**Number of Bedrooms: 3** 

### First Floor