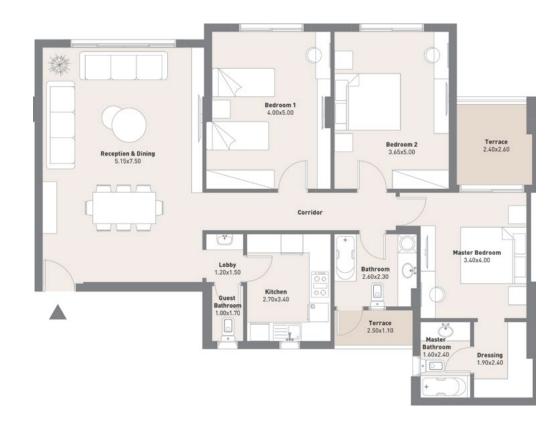

### Second Floor

### Disclaimer.

Total Area: 181 m<sup>2</sup>

**Number of Bedrooms: 3** 