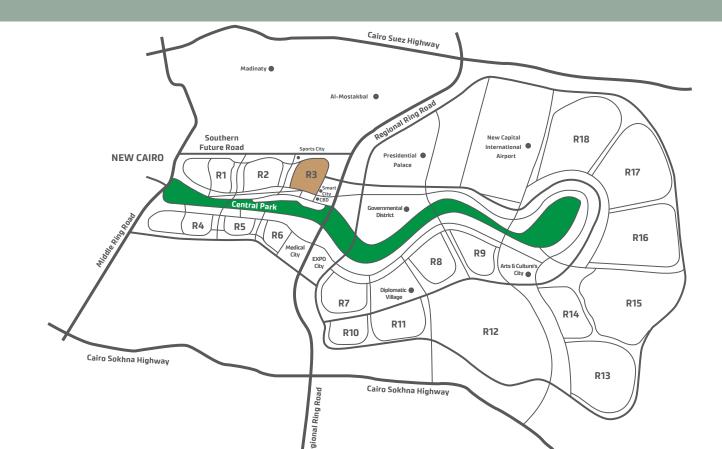

### LOCATION & ACCESSIBILITY

Al Maqsad has full accessibility to all main roads in New Capital along with Ain Al Sokhna road and Suez road.

Al Maqsad is the closest district to the New Capital Airport and Diplomatic Village. Prominent landmarks in the New Capital such as the Arts & Culture and Smart cities surrounding it. The district is also in close vicinity to the Canadian and European universities.

Its strategic proximity to the New Capital's Arts & Culture City, Smart City, Sports City, Central Business District, Medical City, Expo City, Diplomatic Village, Governmental District as well as the Canadian and European universities offer unmatched luxury, making it a future address for those who appreciate distinguished ways of living.