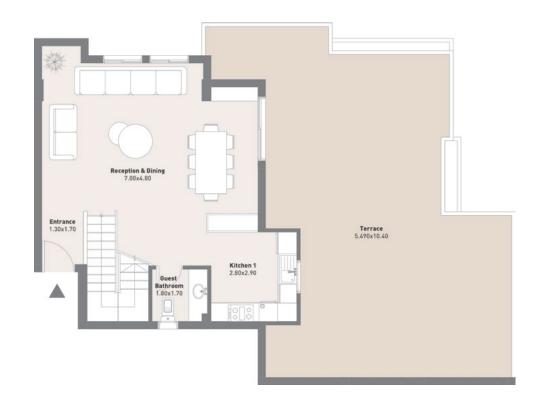

## **PROTOTYPES**

Total Area: 185 m<sup>2</sup>

**Number of Bedrooms: 3** 

### First Floor