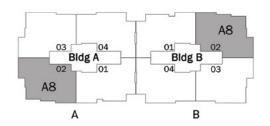

## **PROTOTYPES**

Total Area: 185 m<sup>2</sup>

**Number of Bedrooms: 3** 

### First Floor

### Disclaimer.

Total Area: 176 m<sup>2</sup>

**Number of Bedrooms: 3** 