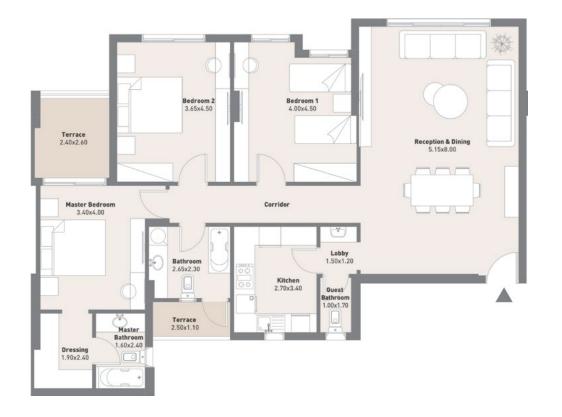

## **PROTOTYPES**

Total Area: 185 m<sup>2</sup>

**Number of Bedrooms: 3** 

### First Floor

### Disclaimer.

Total Area: 176 m<sup>2</sup>

**Number of Bedrooms: 3** 