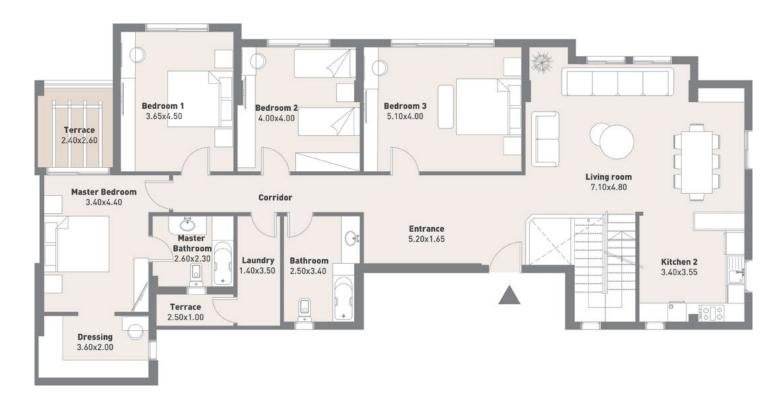

### Disclaimer.

Total Area: 390 m<sup>2</sup>

**Including Terrace:** 86 m<sup>2</sup>

**Number of Bedrooms:** 4

### Fifth Floor

Fifth Floor

### Sixth Floor

Sixth Floor