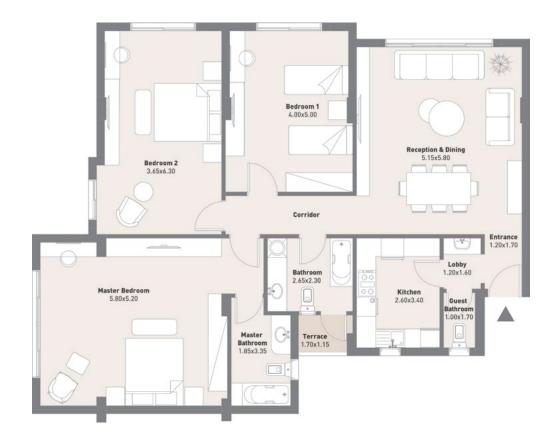

### Disclaimer.

Total Area: 176 m<sup>2</sup>

**Number of Bedrooms: 3** 

### Second Floor