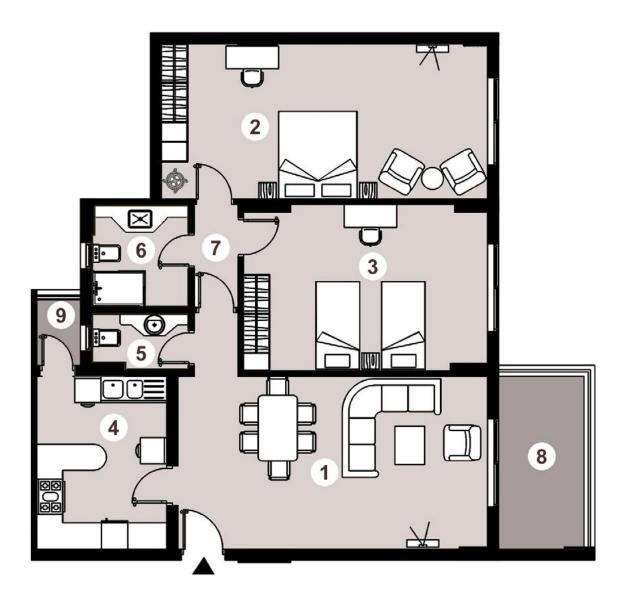

## Area - 188m<sup>2</sup>

## 3 BEDROOMS

| 1.  | Reception & Dining Room | 7.07 x 3.95 |
|-----|-------------------------|-------------|
| 2.  | Master Bedroom          | 4.30 x 3.35 |
| 3.  | Bedroom 1               | 4.07 x 3.55 |
| 4.  | Bedroom 2               | 5.57 x 3.80 |
| 5.  | Kitchen                 | 2.97 x 3.95 |
| 6.  | Guest Bathroom          | 2.22 x 1.14 |
| 7.  | Bathroom                | 2.22 x 1.82 |
| 8.  | Master Bedroom Bathroom | 2.22 x 1.84 |
| 9.  | Corridor                | 1.00 x 5.16 |
| 10. | Terrace 1               | 7.00 X 1.95 |
| 11. | Terrace 2               | 3.55 x 1.38 |
| 12. | Terrace 3               | 1.75 x 1.50 |
| 13. | Terrace 4               | 1.00 x 1.50 |

### Disclaimer