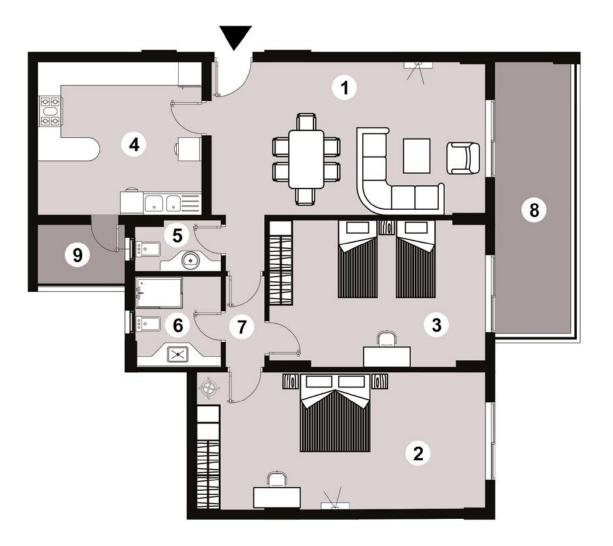

# 3 BEDROOMS

## **Area – 185m<sup>2</sup>**

## 3 BEDROOMS

| 1.  | Reception & Dining Room | 7.07 x 3.95 |
|-----|-------------------------|-------------|
| 2.  | Master Bedroom          | 5.00 x 3.35 |
| 3.  | Bedroom 1               | 4.07 x 3.55 |
| 4.  | Bedroom 2               | 5.57 x 3.80 |
| 5.  | Kitchen                 | 2.97 x 3.95 |
| 6.  | Guest Bathroom          | 2.22 x 1.14 |
| 7.  | Bathroom                | 2.22 x 1.82 |
| 8.  | Master Bedroom Bathroom | 2.22 x 1.84 |
| 9.  | Corridor                | 1.00 x 5.16 |
| 10. | Terrace 1               | 3.95 x 1.95 |
| 11. | Terrace 2               | 3.55 x 1.83 |
| 12. | Terrace 3               | 3.60 x 1.20 |
| 13. | Terrace 4               | 1.00 x 1.50 |
|     |                         |             |

#### Disclaime