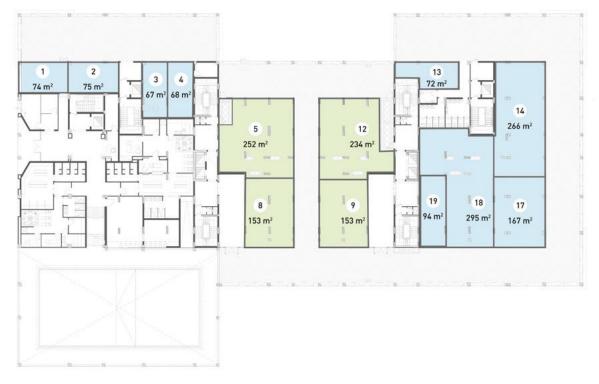

# PRIME COMMERCIAL & RETAIL SPACES

Set strategically in New Alamein City, Downtown is close to North Coast International Road, easily reachable through all the main routes around. For the maximum privacy & convenience, all retail stores are accessible through dedicated entrances differentiated from the entrances of the residential units. With convenience in mind, the commercial units feature underground parking with direct access from the main roads.

## PRIME COMMERCIAL & RETAIL SPACES

Downtown offers a pedestrian experience that gives an airy ambiance, redefining walking and enjoying one's time. That is in addition to offering a wide variety of restaurants, banks, pharmacies, and retail stores, which are delivered core and shell, that match all needs and lifestyles.