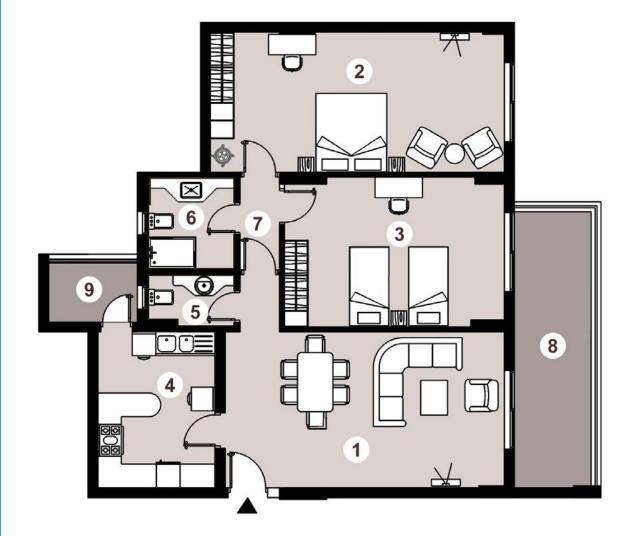

| 2.22 x 2.35 |
| 7.  | Corridor                | 1.00 x 3.93 |
| 8.  | Terrace 1               | 3.95 x 1.95 |
| 9.  | Terrace 2               | 1.88 x 3.67 |
| 10. | Terrace 3               | 2.25 x 1.50 |
|     |                         |             |



#### Disclaime

## Area - 170m<sup>2</sup>

## 2 BEDROOMS

| 1. | Reception & Dining Room | 7.07 x 3.95 |
|----|-------------------------|-------------|
| 2. | Bedroom 1               | 7.45 x 3.55 |
| 3. | Bedroom 2               | 5.57 x 3.80 |
| 4. | Kitchen                 | 2.97 x 3.95 |
| 5. | Guest Bathroom          | 2.22 x 1.33 |
| 6. | Bathroom                | 2.22 x 2.35 |
| 7. | Corridor                | 1.00 x 3.93 |
| 8. | Terrace 1               | 7.00 x 1.95 |
| 9. | Terrace 2               | 2.25 x 1.50 |



#### Disclaime

## **Area – 161m<sup>2</sup>**

## 2 BEDROOMS

| 1.  | Reception & Dining Room | 7.07 x 3.95 |
|-----|-------------------------|-------------|
| 2.  | Bedroom 1               | 5.44 x 3.55 |
| 3.  | Bedroom 2               | 5.57 x 3.80 |
| 4.  | Kitchen                 | 2.97 x 3.95 |
| 5.  | Guest Bathroom          | 2.22 x 1.33 |
| 6.  | Bathroom                | 2.22 x 2.35 |
| 7.  | Corridor                | 1.00 x 3.93 |
| 8.  | Terrace 1               | 3.95 x 1.95 |
| 9.  | Terrace 2               | 1.88 x 3.67 |
| 10. | Terrace 3               | 2.25 x 1.50 |



#### Disclaime

## **Area – 157m<sup>2</sup>**

## 2 BEDROOMS

| 1.  | Reception & Dining Room | 7.07 x 3.95 |
|-----|-------------------------|-------------|
| 2.  | Bedroom 1               | 5.44 x 3.55