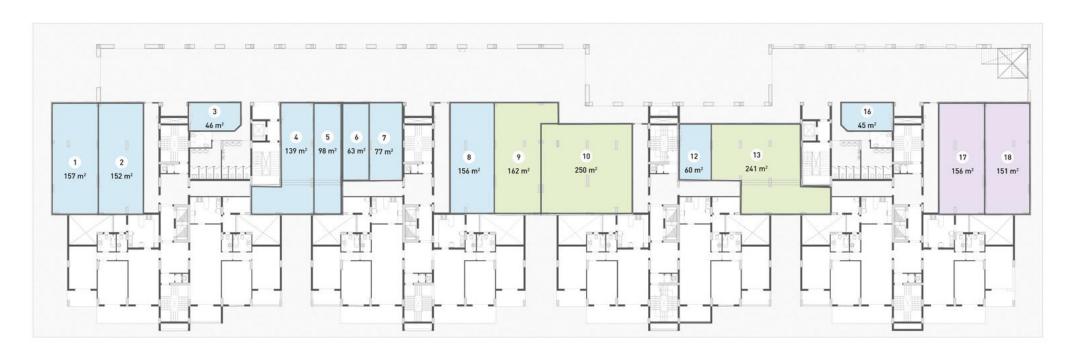

endered areas details are based on averages and may vary per unit. 4. Diagrams are not to scale. 5. Room dimensions are consistent with structural elements and do not include wall finishes or additional construction. 6. Exact specifications and details vary between each unit. For exact technical details, please refer to the contract. 7. Reserving the right to make minor alterations to the drawings added or deducted from areask values According to the third and sixth clauses.



## COMMERCIAL FLOOR PLANS

## BLOCK 01

### **GROUND FLOOR**



#### Disclaimer.





# BLOCK 02 GROUND FLOOR



#### Disclaimer.





# BLOCK 03 GROUND FLOOR



#### Disclaimer.





# BLOCK 03 LOWER GROUND





#### Disclaimer.



# BLOCK 04 GROUND FLOOR





#### Disclaimer.



## BLOCK 05

### **GROUND FLOOR**



#### Disclaimer.





# BLOCK 05 LOWER GROUND





#### Disclaimer.



## BLOCK 06

### **GROUND FLOOR**



#### Disclaimer.





# BLOCK 07 GROUND FLOOR



#### Disclaimer.







## RESIDENTIAL FLOOR PLANS

## 1 BEDROOM

# TYPE O3 - GARDEN UNIT

## **Area - 111m<sup>2</sup>**

## 1 BEDROOM

| 1. | Reception & Dining Room | 3.67 x 6.70 |
|----|-------------------------|-------------|
| 2. | Bedroom                 | 3.55 x 5.44 |
| 3. | Kitchen                 | 2.98 x 3.95 |
| 4. | Bathroom                | 2.22 x 2.35 |
| 5. | Corridor 1              | 2.22 x 1.20 |
| 6. | Terrace 1               | 1.88 x 3.60 |
| 7. | Terrace 2               | 1.00 x 1.50 |
| 8. | Garden                  | 6.22 x 7.45 |



#### Disclaime

## 2 BEDROOMS

# TYPE 01 - GARDEN UNIT

## Area - 125m<sup>2</