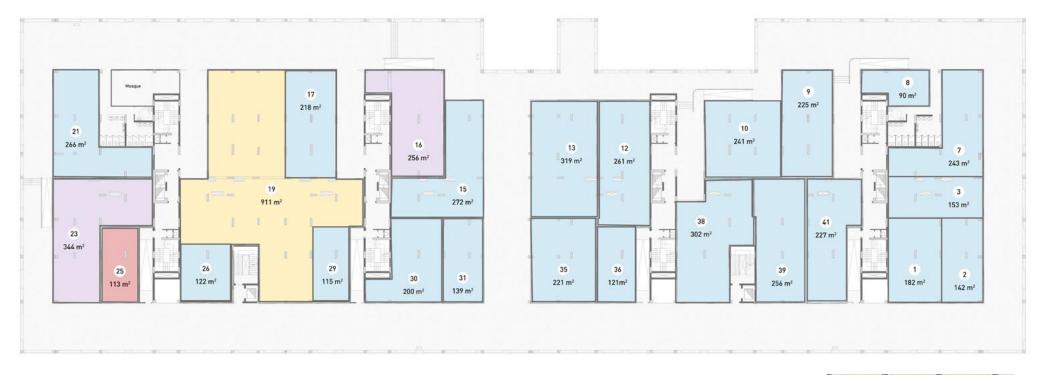

ease refer to the site and to the CADs According to the third and sixth clauses. 2. Floor plans layout and furniture plans are for indicative purposes. 3. Please refer to the inventory list, CADs and actual constructed units for areas and areas details. Rendered areas details are based on averages and may vary per unit. 4. Diagrams are not to scale. 5. Room dimensions are consistent with structural elements and do not include wall finishes or additional construction. 6. Exact specifications and details vary between each unit. For exact technical details, please refer to the contract. 7. Reserving the right to make minor alterations to the drawings added or deducted from areask values According to the third and sixth clauses.



## COMMERCIAL FLOOR PLANS

## BLOCK 01

### **GROUND FLOOR**



#### Disclaimer.





# BLOCK 02 GROUND FLOOR



#### Disclaimer.





# BLOCK 03 GROUND FLOOR



#### Disclaimer.





# BLOCK 03 LOWER GROUND





#### Disclaimer.



# BLOCK 04 GROUND FLOOR





#### Disclaimer.



## BLOCK 05

### **GROUND FLOOR**



#### Disclaimer.





# BLOCK 05 LOWER GROUND





#### Disclaimer.



## BLOCK 06

### **GROUND FLOOR**



#### Disclaimer.





# BLOCK 07 GROUND FLOOR



#### Disclaimer.







## RESIDENTIAL FLOOR PLANS

## 1 BEDROOM

# TYPE O3 - GARDEN UNIT

## **Area - 111m<sup>2</sup>**

## 1 BEDROOM

| 1. | Reception & Dining Room | 3.67 x 6.70 |
|----|-------------------------|-------------|
| 2. | Bedroom                 | 3.55 x 5.44 |
| 3. | Kitchen                 | 2.98 x 3.95 |
| 4. | Bathroom                | 2.22 x 2.35 |
| 5. | Corrido