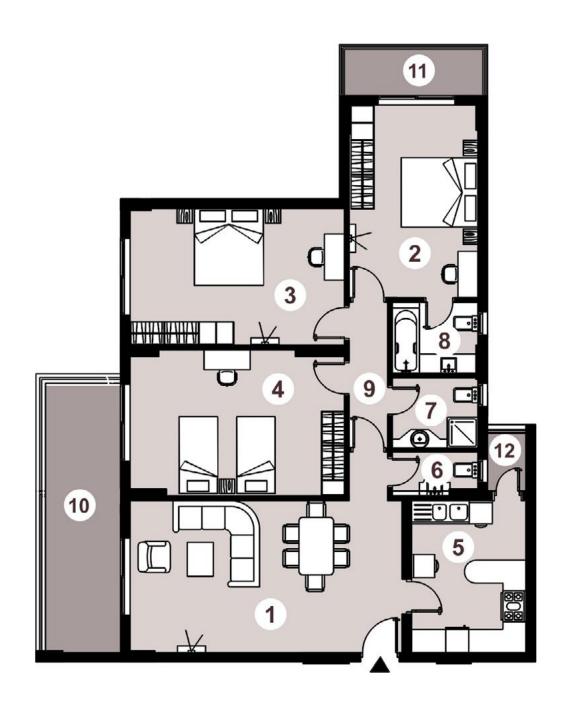

## RESIDENTIAL FLOOR PLANS

## 2 BEDROOMS

# TYPE 01 - GARDEN UNIT

## Area - 125m<sup>2</sup>