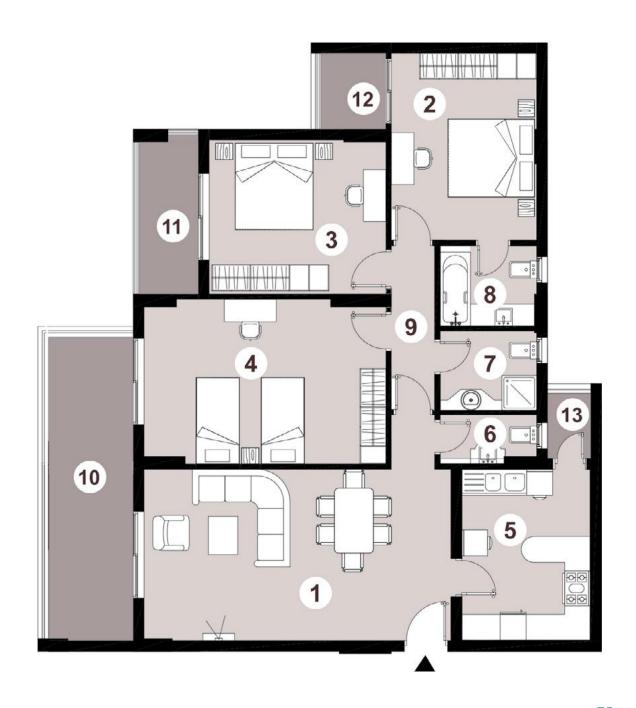

# Area - 187m<sup>2</sup>

## 3 BEDROOMS

| Reception & Dining Room | 7.07 x 3.95                                                                                                             |
|-------------------------|-------------------------------------------------------------------------------------------------------------------------|
| Master Bedroom          | 3.35 x 4.30                                                                                                             |
| Bedroom 1               | 3.50 x 5.50                                                                                                             |
| Bedroom 2               | 5.57 x 3.80                                                                                                             |
| Kitchen                 | 2.97 x 3.95                                                                                                             |
| Guest Bathroom          | 2.22 x 1.14                                                                                                             |
| Bathroom                | 2.22 x 1.82                                                                                                             |
| Master Bedroom Bathroom | 2.22 x 1.84                                                                                                             |
| Corridor                | 1.00 x 5.16                                                                                                             |
| Terrace 1               | 7.00 x 1.95                                                                                                             |
| Terrace 2               | 1.75 x 1.50                                                                                                             |
| Terrace 3               | 1.00 x 1.50                                                                                                             |
|                         | Master Bedroom Bedroom 1 Bedroom 2 Kitchen Guest Bathroom Bathroom Master Bedroom Bathroom Corridor Terrace 1 Terrace 2 |

### Disclaimer.