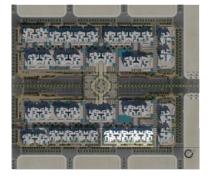

# PRIME COMMERCIAL & RETAIL SPACES

Set strategically in New Alamein City, Downtown is close to North Coast International Road, easily reachable through all the main routes around. For the maximum privacy & convenience, all retail stores are accessible through dedicated entrances differentiated from the entrances of the residential units. With convenience in mind, the commercial units feature underground parking with direct access from the main roads.

## PRIME COMMERCIAL & RETAIL SPACES

Downtown offers a pedestrian experience that gives an airy ambiance, redefining walking and enjoying one's time. That is in addition to offering a wide variety of restaurants, banks, pharmacies, and retail stores, which are delivered core and shell, that match all needs and lifestyles.