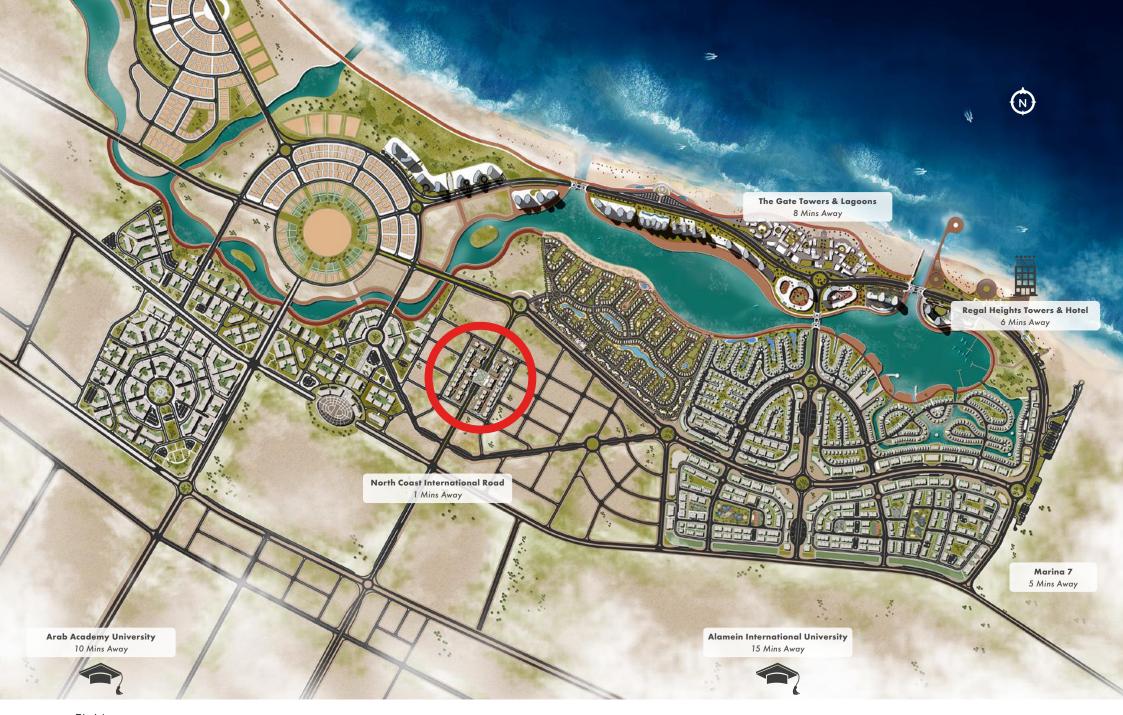

LOCATION MAPS & MASTERPLAN

## MASTER PLAN

Destined to be an integrated hub, Downtown includes both residential and commercial units. It offers 28 different unit types ranging from 1-bedroom to 4-bedroom apartments. with ready to deliver units, the project will consist of 1,320 fully finished units split over 40 buildings.