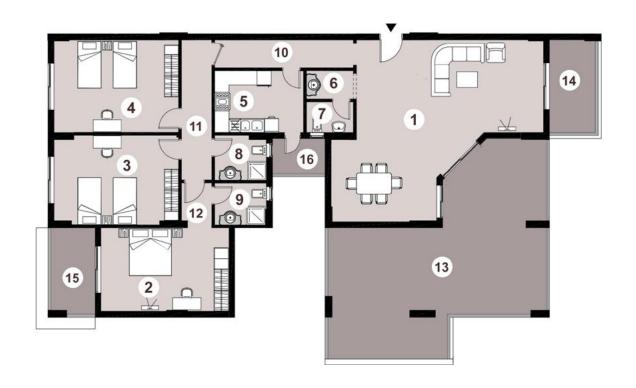

## Area - 193m<sup>2</sup>

## 3 BEDROOMS

| 1.  | Reception & Dining Room | 7.07 x 3.95 |
|-----|-------------------------|-------------|
| 2.  | Master Bedroom          | 4.30 x 3.35 |
| 3.  | Bedroom 1               | 4.07 x 3.55 |
| 4.  | Bedroom 2               | 5.57 x 3.80 |
| 5.  | Kitchen                 | 2.97 x 3.95 |
| 6.  | Guest Bathroom          | 2.22 x 1.14 |
| 7.  | Bathroom                | 2.22 x 1.82 |
| 8.  | Master Bedroom Bathroom | 2.22 x 1.84 |
| 9.  | Corridor                | 1.00 x 5.16 |
| 10. | Terrace 1               | 7.00 X 1.95 |
| 11. | Terrace 2               | 3.55 x 1.38 |
| 12. | Terrace 3               | 3.60 x 1.20 |
| 13. | Terrace 4               | 1.00 x 1.50 |

#### Disclaimer