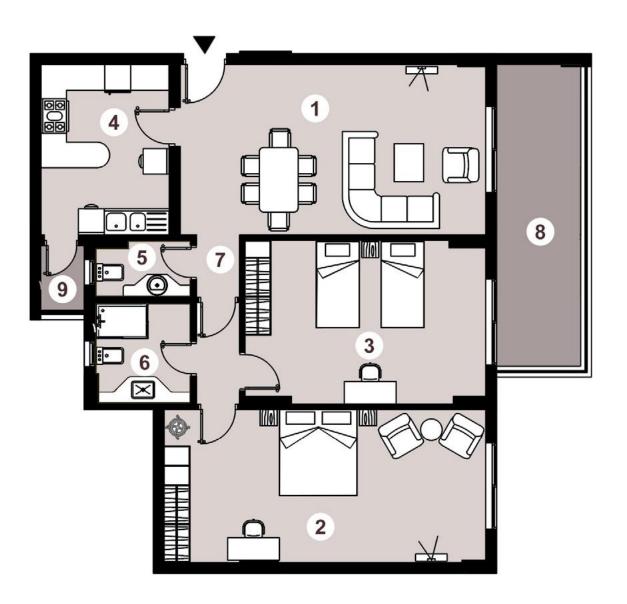

# 4 BEDROOMS

# TYPE 24 - PENTHOUSE UNIT

## $Area - 330m^2$

## 4 BEDROOMS

| 1.  | Reception & Dining Room | 7.75 x 9.05 |
|-----|-------------------------|-------------|
| 2.  | Master Bedroom          | 4.91 x 3.35 |
| 3.  | Bedroom 1               | 4.08 x 3.54 |
| 4.  | Bedroom 2               | 5.57 x 3.79 |
| 5.  | Bedroom 3               | 3.95 x 5.57 |
| 6.  | Kitchen                 | 2.63 x 3.61 |
| 7.  | Corridor                | 2.00 x 1.20 |
| 8.  | Guest Bathroom          | 2.00 x 1.31 |
| 9.  | Bathroom                | 2.03 x 2.30 |
| 10. | Master Bedroom Bathroom | 2.03 x 2.70 |
| 11. | Corridor 1              | 5.85 x 1.20 |
| 12. | Corridor 2              | 8.00 x 1.20 |
| 13. | Terrace 1               | 7.57 x 7.46 |
| 14. | Terrace 2               | 1.95 x 3.95 |
| 15. | Terrace 3               | 1.25 x 3.54 |
| 16. | Terrace 4               | 3.60 x 1.20 |
| 17. | Terrace 5               | 2.25 x 1.50 |

#### Disclaime