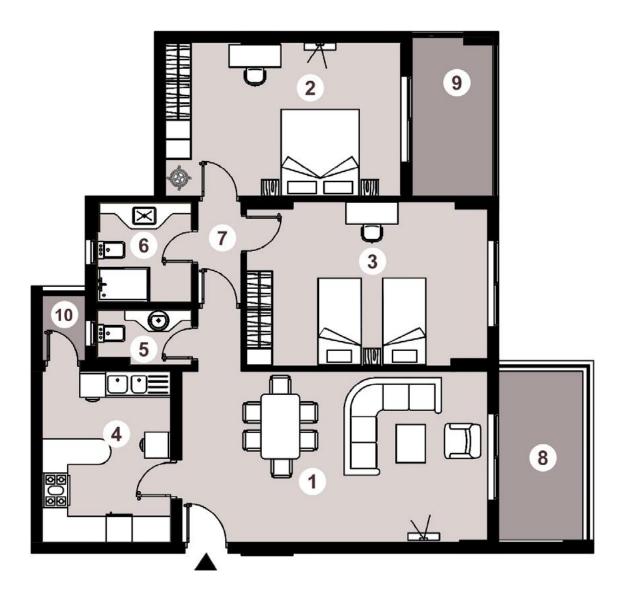

# 3 BEDROOMS

## **Area – 185m<sup>2</sup>**

## 3 BEDROOMS

| 1.  | Reception & Dining Room | 7.07 x 3.95 |
|-----|-------------------------|-------------|
| 2.  | Master Bedroom          | 5.00 x 3.35 |
| 3.  | Bedroom 1               | 4.07 x 3.55 |
| 4.  | Bedroom 2               | 5.57 x 3.80 |
| 5.  | Kitchen                 | 2.97 x 3.95 |
| 6.  | Guest Bathroom          | 2.22 x 1.14 |
| 7.  | Bathroom                | 2.22 x 1.82 |
| 8.  | Master Bedroom Bathroom | 2.22 x 1.84 |
| 9.  | Corridor                | 1.00 x 5.16 |
| 10. | Terrace 1               | 3.95 x 1.95 |
| 11. | Terrace 2               | 3.55 x 1.83 |
| 12. | Terrace 3               | 3.60 x 1.20 |
| 13. | Terrace 4               | 1.00 x 1.50 |
|     |                         |             |

#### Disclaime