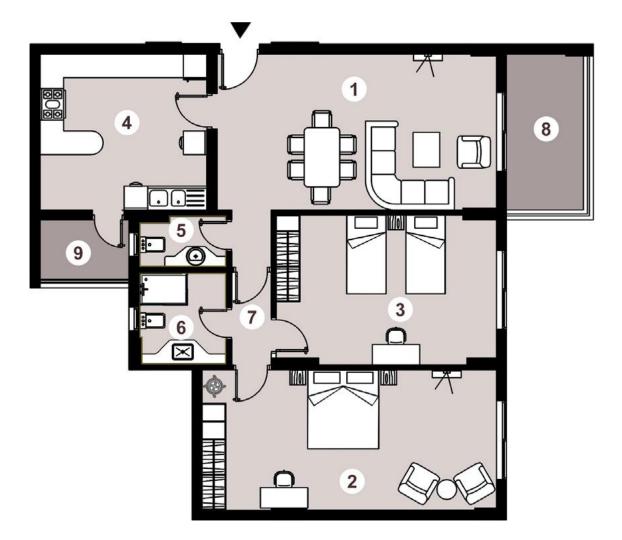

# 3 BEDROOMS

## **Area – 185m<sup>2</sup>**

## 3 BEDROOMS

| 1.  | Reception & Dining Room | 7.07 x 3.95 |
|-----|-------------------------|-------------|
| 2.  | Master Bedroom          | 5.00 x 3.35 |
| 3.  | Bedroom 1               | 4.07 x 3.55 |
| 4.  | Bedroom 2               | 5.57 x 3.80 |
| 5.  | Kitchen                 | 2.97 x 3.95 |
| 6.  | Guest Bathroom          | 2.22 x 1.14 |
| 7.  | Bathroom                | 2.22 x 1.82 |
| 8.  | Master Bedroom Bathroom | 2.22 x 1.84 |
| 9.  | Corridor                | 1.00 x 5.16 |
| 10. | Terrace 1               | 3.95 x 1.95 |
| 11. | Terrace 2               | 3.55 x 1.83 |
| 12. | Terrace 3               | 3.60 x 1.20 |
| 13. | Terrace 4               | 1.00 x 1.50 |
|     |                         |             |

#### Disclaime