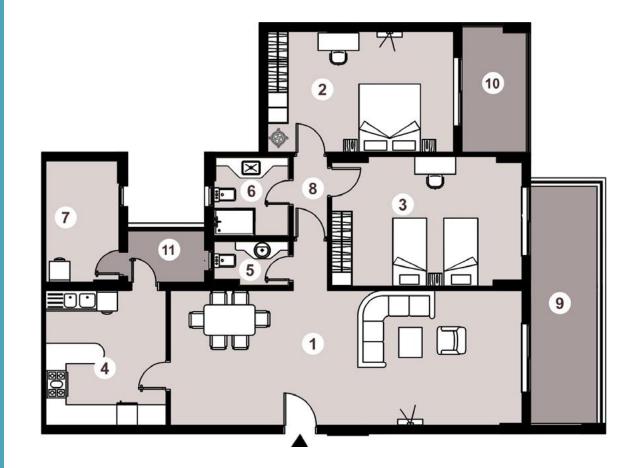

## RESIDENTIAL FLOOR PLANS

# 3 BEDROOMS

## Area - 178m<sup>2</sup>

## 3 BEDROOMS

| _   |                         |             |
|-----|-------------------------|-------------|
| 1.  | Reception & Dining Room | 7.07 x 3.95 |
| 2.  | Master Bedroom          | 4.30 x 3.35 |
| 3.  | Bedroom 1               | 4.07 x 3.55 |
| 4.  | Bedroom 2               | 5.57 x 3.80 |
| 5.  | Kitchen                 | 2.97 x 3.95 |
| 6.  | Guest Bathroom          | 2.22 x 1.14 |
| 7.  | Bathroom                | 2.22 x 1.82 |
| 8.  | Master Bedroom Bathroom | 2.22 x 1.84 |
| 9.  | Corridor                | 1.00 x 5.16 |
| 10. | Terrace 1               | 3.95 x 1.95 |
| 11. | Terrace 2               | 3.55 x 1.38 |
| 12. | Terrace 3               | 1.75 x 1.50 |
| 13. | Terrace 4               | 1.00 x 1.50 |