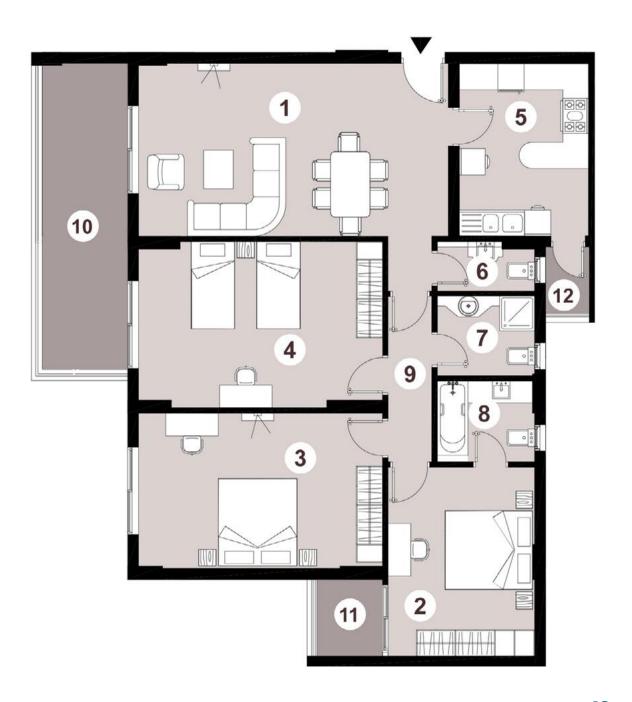

## RESIDENTIAL FLOOR PLANS

## 1 BEDROOM

# TYPE O3 - GARDEN UNIT

## **Area - 111m<sup>2</sup>**