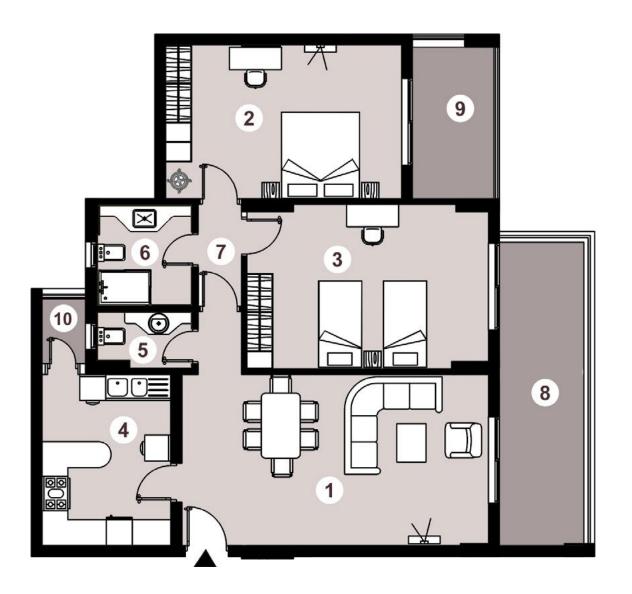

## **Area - 193m<sup>2</sup>**

## 3 BEDROOMS

| 1.  | Reception & Dining Room | 7.07 x 3.95 |
|-----|-------------------------|-------------|
| 2.  | Master Bedroom          | 5.00 x 3.35 |
| 3.  | Bedroom 1               | 5.50 x 3.50 |
| 4.  | Bedroom 2               | 5.57 x 3.80 |
| 5.  | Kitchen                 | 2.97 x 3.95 |
| 6.  | Guest Bathroom          | 2.22 x 1.14 |
| 7.  | Bathroom                | 2.22 x 1.82 |
| 8.  | Master Bedroom Bathroom | 2.22 x 1.84 |
| 9.  | Corridor                | 1.00 x 5.16 |
| 10. | Terrace 1               | 7.00 x 1.95 |
| 11. | Terrace 2               | 1.20 x 3.60 |
| 12. | Terrace 3               | 1.00 x 1.50 |
|     |                         |             |

#### Disclaimer