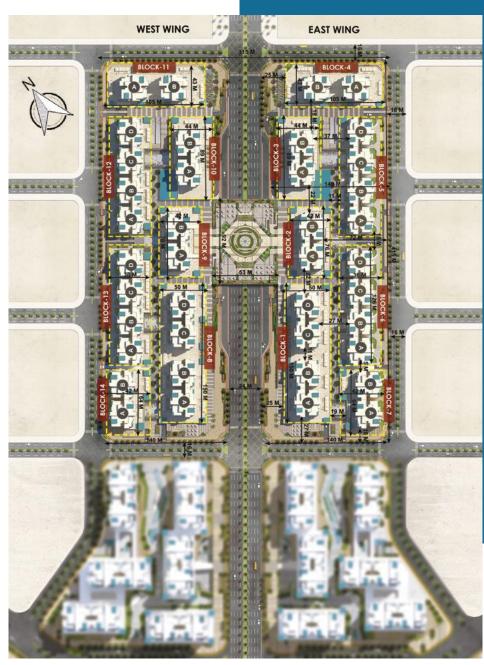

## MASTER PLAN

Destined to be an integrated hub, Downtown includes both residential and commercial units. It offers 28 different unit types ranging from 1-bedroom to 4-bedroom apartments. with ready to deliver units, the project will consist of 1,320 fully finished units split over 40 buildings.