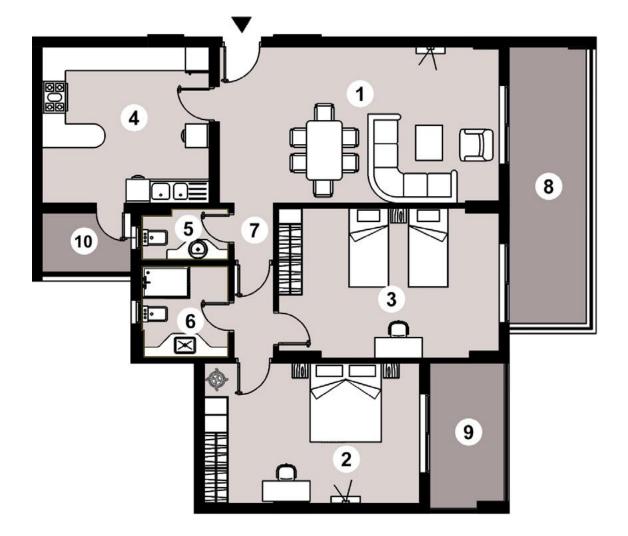

## RESIDENTIAL FLOOR PLANS

## 1 BEDROOM

# TYPE O3 - GARDEN UNIT

## **Area - 111m<sup>2</sup>**

## 1 BEDROOM

| 1. | Reception & Dining Room | 3.67 x 6.70 |
|----|-------------------------|-------------|
| 2. | Bedroom                 | 3.55 x 5.44 |
| 3. | Kitchen                 | 2.98 x 3.95 |
| 4. | Bathroom                | 2.22 x 2.35 |
| 5. | Corridor 1              | 2.22 x 1.20 |
| 6. | Terrace 1               | 1.88 x 3.60 |
| 7. | Terrace 2               | 1.00 x 1.50 |
| 8. | Garden                  | 6.22 x 7.45 |