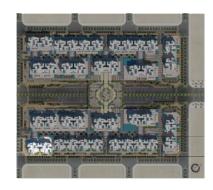

LOCATION MAPS & MASTERPLAN

## MASTER PLAN

Destined to be an integrated hub, Downtown includes both residential and commercial units. It offers 28 different unit types ranging from 1-bedroom to 4-bedroom apartments. with ready to deliver units, the project will consist of 1,320 fully finished units split over 40 buildings.