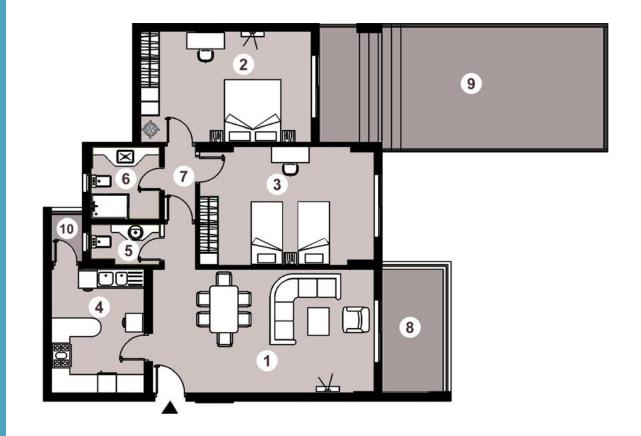

# 4 BEDROOMS

# TYPE 24 - PENTHOUSE UNIT

## $Area - 330m^2$

## 4 BEDROOMS

| 1.  | Reception & Dining Room | 7.75 x 9.05 |
|-----|-------------------------|-------------|
| 2.  | Master Bedroom          | 4.91 x 3.35 |
| 3.  | Bedroom 1               | 4.08 x 3.54 |
| 4.  | Bedroom 2               | 5.57 x 3.79 |
| 5.  | Bedroom 3               | 3.95 x 5.57 |
| 6.  | Kitchen                 | 2.63 x 3.61 |
| 7.  | Corridor                | 2.00 x 1.20 |
| 8.  | Guest Bathroom          | 2.00 x 1.31 |
| 9.  | Bathroom                | 2.03 x 2.30 |
| 10. | Master Bedroom Bathroom | 2.03 x 2.70 |
| 11. | Corridor 1              | 5.85 x 1.20 |
| 12. | Corridor 2              | 8.00 x 1.20 |
| 13. | Terrace 1               | 7.57 x 7.46 |
| 14. | Terrace 2               | 1.95 x 3.95 |
| 15. | Terrace 3               | 1.25 x 3.54 |
| 16. | Terrace 4               | 3.60 x 1.20 |
| 17. | Terrace 5               | 2.25 x 1.50 |

#### Disclaime