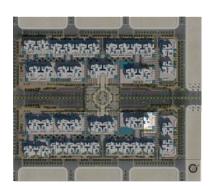

## MASTER PLAN

Destined to be an integrated hub, Downtown includes both residential and commercial units. It offers 28 different unit types ranging from 1-bedroom to 4-bedroom apartments. with ready to deliver units, the project will consist of 1,320 fully finished units split over 40 buildings.

# PRIME COMMERCIAL & RETAIL SPACES

Set strategically in New Alamein City, Downtown is close to North Coast International Road, easily reachable through all the main routes around. For the maximum privacy & convenience, all retail stores are accessible through dedicated entrances differentiated from the entrances of the residential units. With convenience in mind, the commercial units feature underground parking with direct access from the main roads.