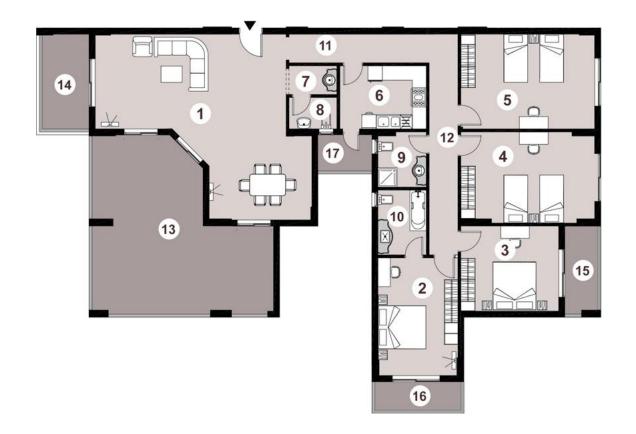

---------------|-------------|
| 2.  | Master Bedroom          | 4.91 x 3.35 |
| 3.  | Bedroom 1               | 4.08 x 3.54 |
| 4.  | Bedroom 2               | 5.57 x 3.79 |
| 5.  | Bedroom 3               | 3.95 x 5.57 |
| 6.  | Kitchen                 | 2.63 x 3.61 |
| 7.  | Corridor                | 2.00 x 1.20 |
| 8.  | Guest Bathroom          | 2.00 x 1.31 |
| 9.  | Bathroom                | 2.03 x 2.30 |
| 10. | Master Bedroom Bathroom | 2.03 x 2.70 |
| 11. | Corridor 1              | 5.85 x 1.20 |
| 12. | Corridor 2              | 8.00 x 1.20 |
| 13. | Terrace 1               | 7.57 x 7.46 |
| 14. | Terrace 2               | 1.95 x 3.95 |
| 15. | Terrace 3               | 1.25 x 3.54 |
| 16. | Terrace 4               | 3.60 x 1.20 |
| 17. | Terrace 5               | 2.25 x 1.50 |



#### Disclaime

# TYPE 26 - PENTHOUSE UNIT

## **Area - 322m<sup>2</sup>**

## 4 BEDROOMS

| 1.  | Reception & Dining      | 7.75 x 9.04 |
|-----|-------------------------|-------------|
|     |                         |             |
| 2.  | Master Bedroom          | 4.22 x 3.35 |
| 3.  | Bedroom 1               | 4.08 x 3.55 |
| 4.  | Bedroom 2               | 5.58 x 3.80 |
| 5.  | Bedroom 3               | 5.58 x 3.95 |
| 6.  | Kitchen                 | 3.62 x 2.63 |
| 7.  | Corridor                | 2.00 x 1.20 |
| 8.  | Guest Bathroom          | 2.00 x 1.30 |
| 9.  | Bathroom                | 2.31 x 2.03 |
| 10. | Master Bedroom Bathroom | 2.70 x 2.03 |
| 11. | Corridor 1              | 5.85 x 1.20 |
| 12. | Corridor 2              | 8.00 x 1.19 |
| 13. | Terrace 1               | 7