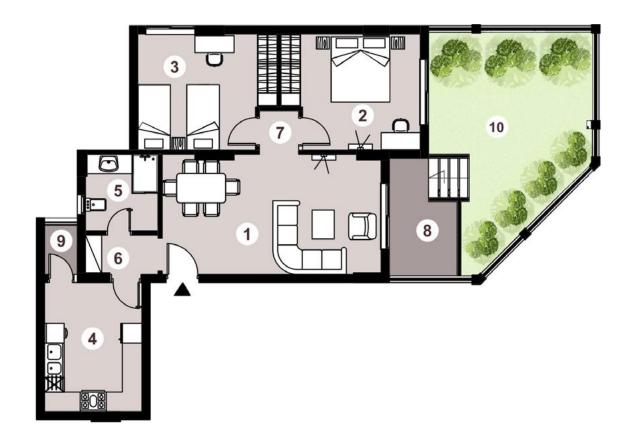

# 3 BEDROOMS

## **Area – 185m<sup>2</sup>**

## 3 BEDROOMS

| 1.  | Reception & Dining Room | 7.07 x 3.95 |
|-----|-------------------------|-------------|
| 2.  | Master Bedroom          | 5.00 x 3.35 |
| 3.  | Bedroom 1               | 4.07 x 3.55 |
| 4.  | Bedroom 2               | 5.57 x 3.80 |
| 5.  | Kitchen                 | 2.97 x 3.95 |
| 6.  | Guest Bathroom          | 2.22 x 1.14 |
| 7.  | Bathroom                | 2.22 x 1.82 |
| 8.  | Master Bedroom Bathroom | 2.22 x 1.84 |
| 9.  | Corridor                | 1.00 x 5.16 |
| 10. | Terrace 1               | 3.95 x 1.95 |
| 11. | Terrace 2               | 3.55 x 1.83 |
| 12. | Terrace 3               | 3.60 x 1.20 |
| 13. | Terrace 4               | 1.00 x 1.50 |
|     |                         |             |