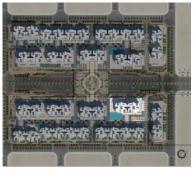

## MASTER PLAN

Destined to be an integrated hub, Downtown includes both residential and commercial units. It offers 28 different unit types ranging from 1-bedroom to 4-bedroom apartments. with ready to deliver units, the project will consist of 1,320 fully finished units split over 40 buildings.

# PRIME COMMERCIAL & RETAIL SPACES

Set strategically in New Alamein City, Downtown is close to North Coast International Road, easily reachable through all the main routes around. For the maximum privacy & convenience, all retail stores are accessible through dedicated entrances differentiated from the entrances of the residential units. With convenience in mind, the commercial units feature underground parking with direct access from the main roads.

## PRIME COMMERCIAL & RETAIL SPACES

Downtown offers a pedestrian experience that gives an airy ambiance, redefining walking and enjoying one's time. That is in addition to offering a wide variety of restaurants, banks, pharmacies, and retail stores, which are delivered core and shell, that match all needs and lifestyles.