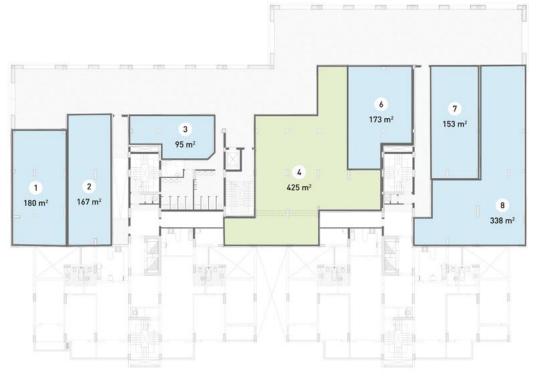

nd do not include wall finishes or additional construction. 6. Exact specifications and details vary between each unit. For exact technical details, please refer to the contract. 7. Reserving the right to make minor alterations to the drawings added or deducted from areask values According to the third and sixth clauses.



## COMMERCIAL FLOOR PLANS

## BLOCK 01

### **GROUND FLOOR**



#### Disclaimer.





# BLOCK 02 GROUND FLOOR



#### Disclaimer.





# BLOCK 03 GROUND FLOOR



#### Disclaimer.





# BLOCK 03 LOWER GROUND





#### Disclaimer.



# BLOCK 04 GROUND FLOOR





#### Disclaimer.



## BLOCK 05

### **GROUND FLOOR**



#### Disclaimer.





# BLOCK 05 LOWER GROUND





#### Disclaimer.



## BLOCK 06

### **GROUND FLOOR**



#### Disclaimer.





# BLOCK 07 GROUND FLOOR



#### Disclaimer.







## RESIDENTIAL FLOOR PLANS

## 1 BEDROOM

# TYPE O3 - GARDEN UNIT

## **Area - 111m<sup>2</sup>**

## 1 BEDROOM

| 1. | Reception & Dining Room | 3.67 x 6.70 |
|----|-------------------------|-------------|
| 2. | Bedroom                 | 3.55 x 5.44 |
| 3. | Kitchen                 | 2.98 x 3.95 |
| 4. | Bathroom                | 2.22 x 2.35 |
| 5. | Corridor 1              | 2.22 x 1.20 |
| 6. | Terrace 1               | 1.88 x 3.60 |
| 7. | Terrace 2               | 1.00 x 1.50 |
| 8. | Garden                  | 6.22 x 7.45 |



#### Disclaime

## 2 BEDROOMS

# TYPE 01 - GARDEN UNIT

## Area - 125m<sup>2</sup>

## 2 BEDROOMS

| 1.  | Reception & Dining Room | 3.67 x 6.70 |
|-----|-------------------------|-------------|
| 2.  | Bedroom 1               | 4.27 x