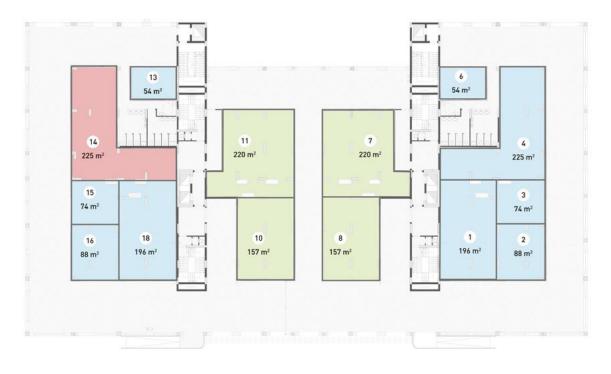

to the third and sixth clauses. 2. Floor plans layout and furniture plans are for indicative purposes. 3. Please refer to the inventory list, CADs and actual constructed units for areas and areas details. Rendered areas details are based on averages and may vary per unit. 4. Diagrams are not to scale. 5. Room dimensions are consistent with structural elements and do not include wall finishes or additional construction. 6. Exact specifications and details vary between each unit. For exact technical details, please refer to the contract. 7. Reserving the right to make minor alterations to the drawings added or deducted from areask values According to the third and sixth clauses.



## COMMERCIAL FLOOR PLANS

## BLOCK 01

### **GROUND FLOOR**



#### Disclaimer.





# BLOCK 02 GROUND FLOOR



#### Disclaimer.





# BLOCK 03 GROUND FLOOR



#### Disclaimer.





# BLOCK 03 LOWER GROUND





#### Disclaimer.



# BLOCK 04 GROUND FLOOR





#### Disclaimer.



## BLOCK 05

### **GROUND FLOOR**



#### Disclaimer.





# BLOCK 05 LOWER GROUND





#### Disclaimer.



## BLOCK 06

### **GROUND FLOOR**



#### Disclaimer.





# BLOCK 07 GROUND FLOOR



#### Disclaimer.







## RESIDENTIAL FLOOR PLANS

## 1 BEDROOM

# TYPE O3 - GARDEN UNIT

## **Area - 111m<sup>2</sup>**

## 1 BEDROOM

| 1. | Reception & Dining Room | 3.67 x 6.70 |
|----|-------------------------|-------------|
| 2. | Bedroom                 | 3.55 x 5.44 |
| 3. | Kitchen                 | 2.98 x 3.95 |
| 4. | Bathroom                | 2.22 x 2.35 |
| 5. | Corridor 1              | 2.22 x 1.20 |
| 6. | Terrace 1