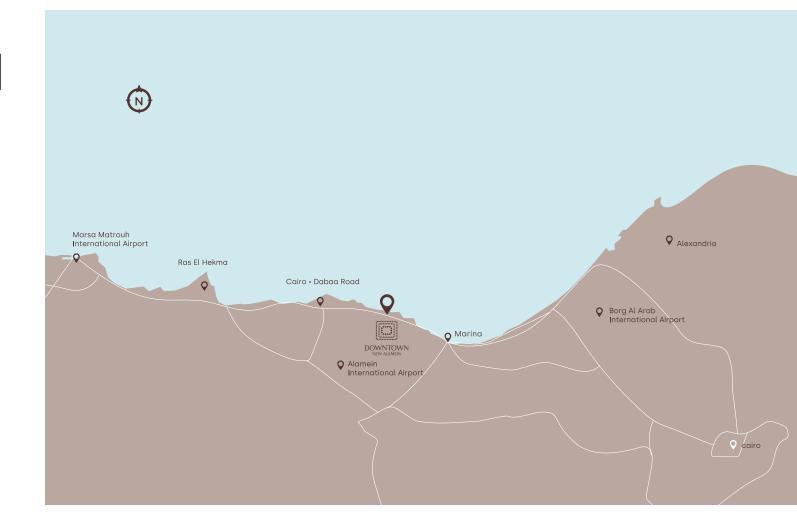

## THE LOCATION

| Cairo                              | 261 | km |
|------------------------------------|-----|----|
| Alexandria                         | 107 | km |
| Marsa Matrouh                      | 184 | km |
| Alamein International Airport      | 54  | km |
| Borg El Arab International Airport | 89  | km |