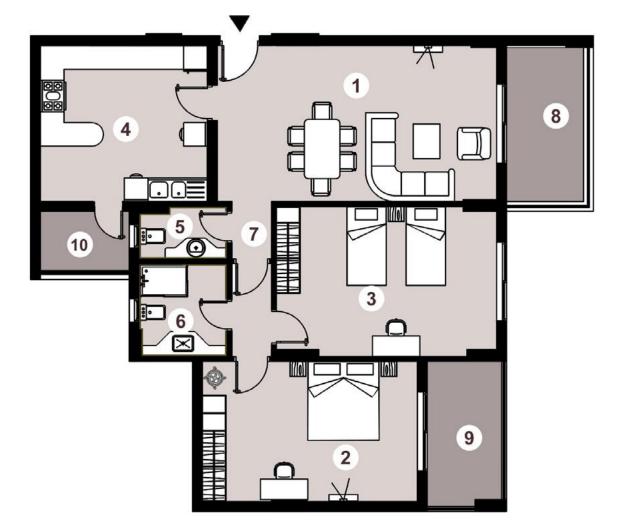

## RESIDENTIAL FLOOR PLANS

## 1 BEDROOM

# TYPE O3 - GARDEN UNIT

## **Area - 111m<sup>2</sup>**

## 1 BEDROOM

| 1. | Reception & Dining Room | 3.67 x 6.70 |
|----|-------------------------|-------------|
| 2. | Bedroom                 | 3.55 x 5.44 |
| 3. | Kitchen                 | 2.98 x 3.95 |
| 4. | Bathroom                | 2.22 x 2.35 |
| 5. | Corridor 1              | 2.22 x 1.20 |
| 6. | Terrace 1               | 1.88 x 3.60 |
| 7. | Terrace 2               | 1.00 x 1.50 |
| 8. | Garden                  | 6.22 x 7.45 |