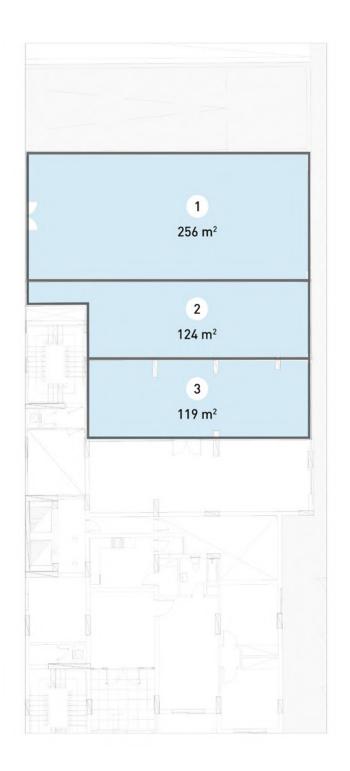

iagrams are not to scale. 5. Room dimensions are consistent with structural elements and do not include wall finishes or additional construction. 6. Exact specifications and details vary between each unit. For exact technical details, please refer to the contract. 7. Reserving the right to make minor alterations to the drawings added or deducted from areask values According to the third and sixth clauses.



## COMMERCIAL FLOOR PLANS

## BLOCK 01

### **GROUND FLOOR**



#### Disclaimer.





# BLOCK 02 GROUND FLOOR



#### Disclaimer.





# BLOCK 03 GROUND FLOOR



#### Disclaimer.





# BLOCK 03 LOWER GROUND





#### Disclaimer.



# BLOCK 04 GROUND FLOOR





#### Disclaimer.



## BLOCK 05

### **GROUND FLOOR**



#### Disclaimer.





# BLOCK 05 LOWER GROUND





#### Disclaimer.



## BLOCK 06

### **GROUND FLOOR**



#### Disclaimer.





# BLOCK 07 GROUND FLOOR



#### Disclaimer.







## RESIDENTIAL FLOOR PLANS

## 1 BEDROOM

# TYPE O3 - GARDEN UNIT

## **Area - 111m<sup>2</sup>**

## 1 BEDROOM

| 1. | Reception & Dining Room | 3.67 x 6.70 |
|----|-------------------------|-------------|
| 2. | Bedroom                 | 3.55 x 5.44 |
| 3. | Kitchen                 | 2.98 x 3.95 |
| 4. | Bathroom                | 2.22 x 2.35 |
| 5. | Corridor 1              | 2.22 x 1.20 |
| 6. | Terrace 1               | 1.88 x 3.60 |
| 7. | Terrace 2               | 1.00 x 1.50 |
| 8. | Garden                  | 6.22 x 7.45 |



#### Disclaime

## 2 BEDROOMS

# TYPE 01 - GARDEN UNIT

## Area - 125m<sup>2</sup>

## 2 BEDROOMS

| 1.  | Reception & Dining Room | 3.67 x 6.70 |
|-