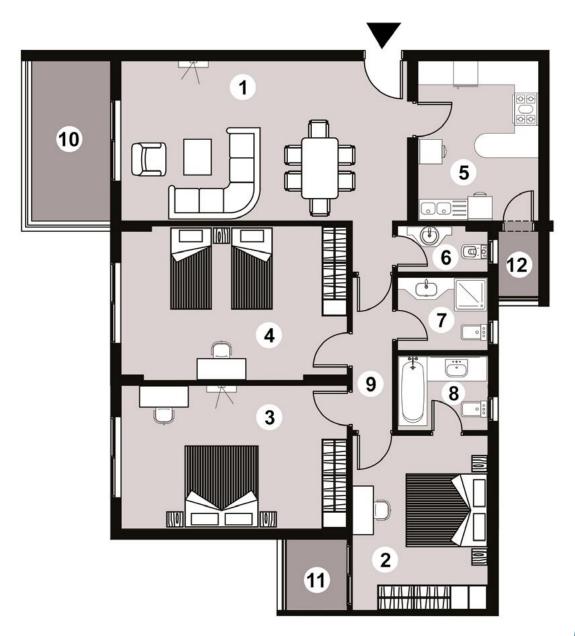

## Area - 188m<sup>2</sup>

## 3 BEDROOMS

| 1.  | Reception & Dining Room | 7.07 x 3.95 |
|-----|-------------------------|-------------|
| 2.  | Master Bedroom          | 4.30 x 3.35 |
| 3.  | Bedroom 1               | 4.07 x 3.55 |
| 4.  | Bedroom 2               | 5.57 x 3.80 |
| 5.  | Kitchen                 | 2.97 x 3.95 |
| 6.  | Guest Bathroom          | 2.22 x 1.14 |
| 7.  | Bathroom                | 2.22 x 1.82 |
| 8.  | Master Bedroom Bathroom | 2.22 x 1.84 |
| 9.  | Corridor                | 1.00 x 5.16 |
| 10. | Terrace 1               | 7.00 X 1.95 |
| 11. | Terrace 2               | 3.55 x 1.38 |
| 12. | Terrace 3               | 1.75 x 1.50 |
| 13. | Terrace 4               | 1.00 x 1.50 |

### Disclaimer