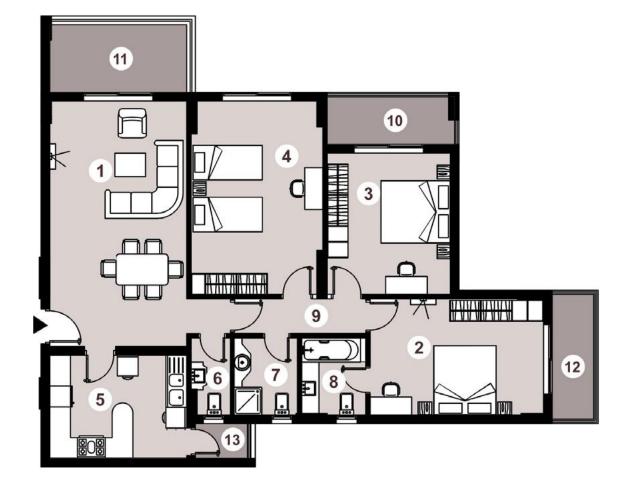

# TYPE 26 - PENTHOUSE UNIT

## **Area - 322m<sup>2</sup>**

## 4 BEDROOMS

| 1.  | Reception & Dining      | 7.75 x 9.04 |
|-----|-------------------------|-------------|
|     |                         |             |
| 2.  | Master Bedroom          | 4.22 x 3.35 |
| 3.  | Bedroom 1               | 4.08 x 3.55 |
| 4.  | Bedroom 2               | 5.58 x 3.80 |
| 5.  | Bedroom 3               | 5.58 x 3.95 |
| 6.  | Kitchen                 | 3.62 x 2.63 |
| 7.  | Corridor                | 2.00 x 1.20 |
| 8.  | Guest Bathroom          | 2.00 x 1.30 |
| 9.  | Bathroom                | 2.31 x 2.03 |
| 10. | Master Bedroom Bathroom | 2.70 x 2.03 |
| 11. | Corridor 1              | 5.85 x 1.20 |
| 12. | Corridor 2              | 8.00 x 1.19 |
| 13. | Terrace 1               | 7.57 x 7.46 |
| 14. | Terrace 2               | 1.95 x 3.95 |
| 15. | Terrace 3               | 1.25 x 3.54 |
| 16. | Terrace 4               | 1.75 x 1.50 |
| 17. | Terrace 5               | 2.25 x 1.50 |

#### Disclaime