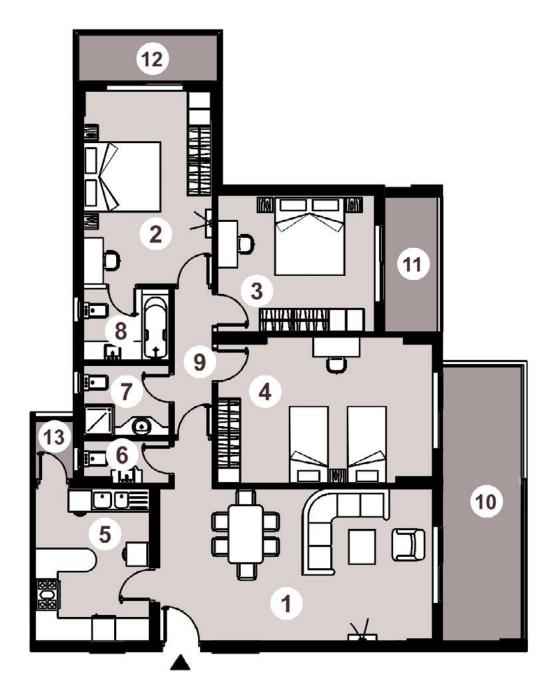

## Area - 178m<sup>2</sup>

## 3 BEDROOMS

| _   |                         |             |
|-----|-------------------------|-------------|
| 1.  | Reception & Dining Room | 7.07 x 3.95 |
| 2.  | Master Bedroom          | 4.30 x 3.35 |
| 3.  | Bedroom 1               | 4.07 x 3.55 |
| 4.  | Bedroom 2               | 5.57 x 3.80 |
| 5.  | Kitchen                 | 2.97 x 3.95 |
| 6.  | Guest Bathroom          | 2.22 x 1.14 |
| 7.  | Bathroom                | 2.22 x 1.82 |
| 8.  | Master Bedroom Bathroom | 2.22 x 1.84 |
| 9.  | Corridor                | 1.00 x 5.16 |
| 10. | Terrace 1               | 3.95 x 1.95 |
| 11. | Terrace 2               | 3.55 x 1.38 |
| 12. | Terrace 3               | 1.75 x 1.50 |
| 13. | Terrace 4               | 1.00 x 1.50 |

#### Disclaimer