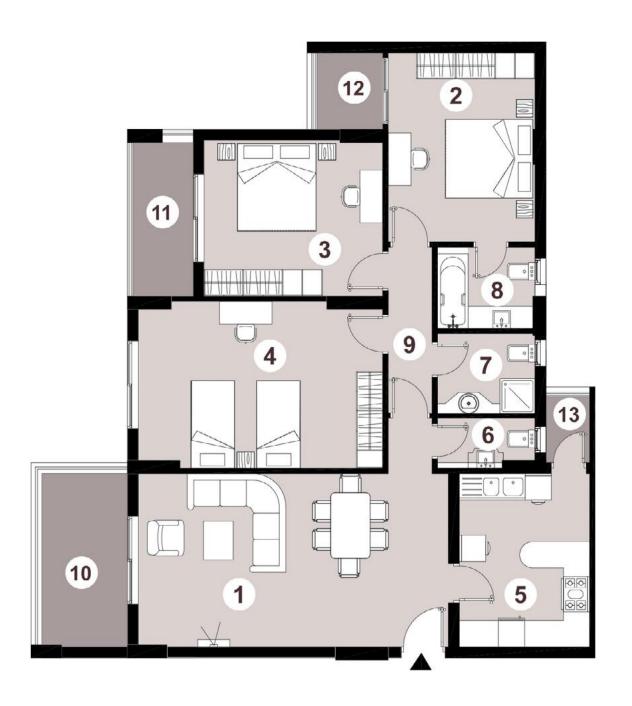

### Disclaimer



## Area - 178m<sup>2</sup>

## 3 BEDROOMS

| _   |                         |             |
|-----|-------------------------|-------------|
| 1.  | Reception & Dining Room | 7.07 x 3.95 |
| 2.  | Master Bedroom          | 4.30 x 3.35 |
| 3.  | Bedroom 1               | 4.07 x 3.55 |
| 4.  | Bedroom 2               | 5.57 x 3.80 |
| 5.  | Kitchen                 | 2.97 x 3.95 |
| 6.  | Guest Bathroom          | 2.22 x 1.14 |
| 7.  | Bathroom                | 2.22 x 1.82 |
| 8.  | Master Bedroom Bathroom | 2.22 x 1.84 |
| 9.  | Corridor                | 1.00 x 5.16 |
| 10. | Terrace 1               | 3.95 x 1.95 |
| 11. | Terrace 2               | 3.55 x 1.38 |
| 12. | Terrace 3               | 1.75 x 1.50 |
| 13. | Terrace 4               | 1.00 x 1.50 |

#### Disclaimer



# Area - 187m<sup>2</sup>

## 3 BEDROOMS

| Reception & Dining Room | 7.07 x 3.95                                                                                                             |
|-------------------------|-------------------------------------------------------------------------------------------------------------------------|
| Master Bedroom          | 3.35 x 4.30                                                                                                             |
| Bedroom 1               | 3.50 x 5.50                                                                                                             |
| Bedroom 2               | 5.57 x 3.80                                                                                                             |
| Kitc