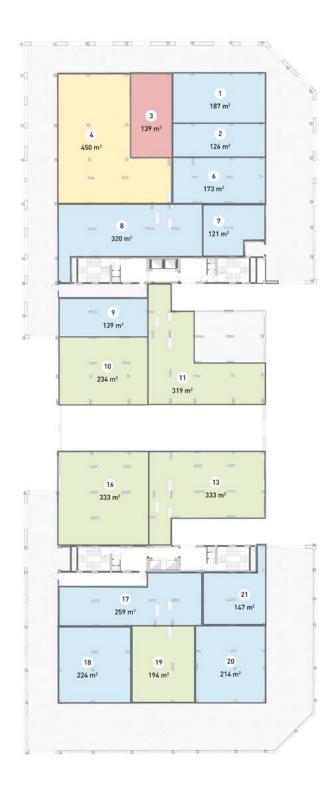

units for areas and areas details. Rendered areas details are based on averages and may vary per unit. 4. Diagrams are not to scale. 5. Room dimensions are consistent with structural elements and do not include wall finishes or additional construction. 6. Exact specifications and details vary between each unit. For exact technical details, please refer to the contract. 7. Reserving the right to make minor alterations to the drawings added or deducted from areask values According to the third and sixth clauses.



## COMMERCIAL FLOOR PLANS

## BLOCK 01

### **GROUND FLOOR**



#### Disclaimer.





# BLOCK 02 GROUND FLOOR



#### Disclaimer.





# BLOCK 03 GROUND FLOOR



#### Disclaimer.





# BLOCK 03 LOWER GROUND





#### Disclaimer.



# BLOCK 04 GROUND FLOOR





#### Disclaimer.



## BLOCK 05

### **GROUND FLOOR**



#### Disclaimer.





# BLOCK 05 LOWER GROUND





#### Disclaimer.



## BLOCK 06

### **GROUND FLOOR**



#### Disclaimer.





# BLOCK 07 GROUND FLOOR



#### Disclaimer.







## RESIDENTIAL FLOOR PLANS

## 1 BEDROOM

# TYPE O3 - GARDEN UNIT

## **Area - 111m<sup>2</sup>**

## 1 BEDROOM

| 1. | Reception & Dining Room | 3.67 x 6.70 |
|----|-------------------------|-------------|
| 2. | Bedroom                 | 3.55 x 5.44 |
| 3. | Kitchen                 | 2.98 x 3.95 |
| 4. | Bathroom                | 2.22 x 2.35 |
| 5. | Corridor 1              | 2.22 x 1.20 |
| 6. | Terrace 1               | 1.88 x 3.60 |
| 7. | Terrace 2               | 1.00 x 1.50 |
| 8. | Garden                  | 6.22 x 7.45 |



#### Disclaime

## 2 BEDROOMS

# TYPE 01