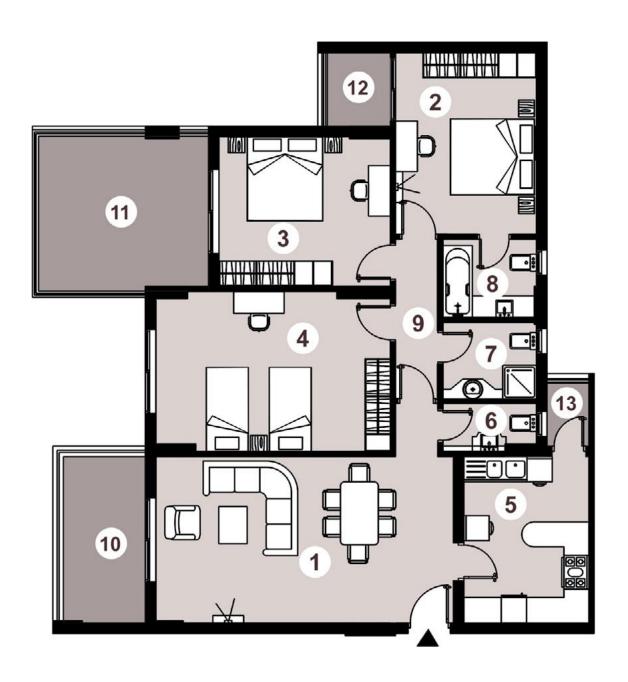

| 3.95 x 1.95                                                                                                                       |
| Terrace 2               | 3.68 x 4.04                                                                                                                       |
| Terrace 3               | 1.75 x 1.50                                                                                                                       |
| Terrace 4               | 1.00 x 1.50                                                                                                                       |
|                         | Master Bedroom Bedroom 1 Bedroom 2 Kitchen Guest Bathroom Bathroom Master Bedroom Bathroom Corridor Terrace 1 Terrace 2 Terrace 3 |

### Disclaimer



## Area - 178m<sup>2</sup>

## 3 BEDROOMS

| _   |                         |             |
|-----|-------------------------|-------------|
| 1.  | Reception & Dining Room | 7.07 x 3.95 |
| 2.  | Master Bedroom          | 4.30 x 3.35 |
| 3.  | Bedroom 1               | 4.07 x 3.55 |
| 4.  | Bedroom 2               | 5.57 x 3.80 |
| 5.  | Kitchen                 | 2.97 x 3.95 |
| 6.  | Guest Bathroom          | 2.22 x 1.14 |
| 7.  | Bathroom                | 2.22 x 1.82 |
| 8.  | Master Bedroom Bathroom | 2.22 x 1.84 |
| 9.  | Corridor                | 1.00 x 5.16 |
| 10. | Terrace 1               | 3.95 x 1.95 |
| 11. | Terrace 2               | 3.55 x 1.38 |
| 12. | Terrace 3               | 1.75 x 1.50 |
| 13. | Terrace 4               | 1.00 x 1.50 |

#### Disclaimer



# Area - 187m<s