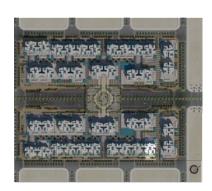

## MASTER PLAN

Destined to be an integrated hub, Downtown includes both residential and commercial units. It offers 28 different unit types ranging from 1-bedroom to 4-bedroom apartments. with ready to deliver units, the project will consist of 1,320 fully finished units split over 40 buildings.