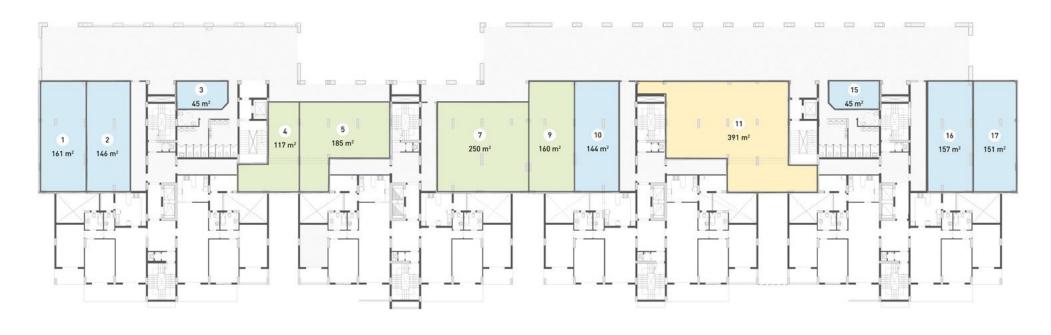

ensions are consistent with structural elements and do not include wall finishes or additional construction. 6. Exact specifications and details vary between each unit. For exact technical details, please refer to the contract. 7. Reserving the right to make minor alterations to the drawings added or deducted from areask values According to the third and sixth clauses.



## COMMERCIAL FLOOR PLANS

## BLOCK 01

### **GROUND FLOOR**



#### Disclaimer.





# BLOCK 02 GROUND FLOOR



#### Disclaimer.





# BLOCK 03 GROUND FLOOR



#### Disclaimer.





# BLOCK 03 LOWER GROUND





#### Disclaimer.



# BLOCK 04 GROUND FLOOR





#### Disclaimer.



## BLOCK 05

### **GROUND FLOOR**



#### Disclaimer.





# BLOCK 05 LOWER GROUND





#### Disclaimer.



## BLOCK 06

### **GROUND FLOOR**



#### Disclaimer.





# BLOCK 07 GROUND FLOOR



#### Disclaimer.







## RESIDENTIAL FLOOR PLANS

## 1 BEDROOM

# TYPE O3 - GARDEN UNIT

## **Area - 111m<sup>2</sup>**

## 1 BEDROOM

| 1. | Reception & Dining Room | 3.67 x 6.70 |
|----|-------------------------|-------------|
| 2. | Bedroom                 | 3.55 x 5.44 |
| 3. | Kitchen                 | 2.98 x 3.95 |
| 4. | Bathroom                | 2.22 x 2.35 |
| 5. | Corridor 1              | 2.22 x 1.20 |
| 6. | Terrace 1               | 1.88 x 3.60 |
| 7. | Terrace 2               | 1.00 x 1.50 |
| 8. | Garden                  | 6.22 x 7.45 |



#### Disclaime

## 2 BEDROOMS

# TYPE 01 - GARDEN UNIT

## Area - 125m<sup>2</sup>

## 2 BEDROOMS

| 1.  | Reception & Dining Room | 3.67 x 6.70 |
|-----|-------------------------|------