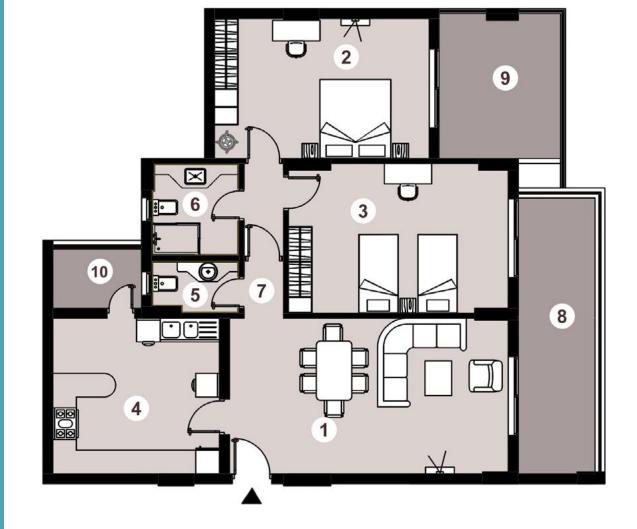

## RESIDENTIAL FLOOR PLANS

# 4 BEDROOMS

# TYPE 24 - PENTHOUSE UNIT

## $Area - 330m^2$

## 4 BEDROOMS

| 1.  | Reception & Dining Room | 7.75 x 9.05 |
|-----|-------------------------|-------------|
| 2.  | Master Bedroom          | 4.91 x 3.35 |
| 3.  | Bedroom 1               | 4.08 x 3.54 |
| 4.  | Bedroom 2               | 5.57 x 3.79 |
| 5.  | Bedroom 3               | 3.95 x 5.57 |
| 6.  | Kitchen                 | 2.63 x 3.61 |
| 7.  | Corridor                | 2.00 x 1.20 |
| 8.  | Guest Bathroom          | 2.00 x 1.31 |
| 9.  | Bathroom                | 2.03 x 2.30 |
| 10. | Master Bedroom Bathroom | 2.03 x 2.70 |
| 11. | Corridor 1              | 5.85 x 1.20 |
| 12. | Corridor 2              | 8.00 x 1.20 |
| 13. | Terrace 1               | 7.57 x 7.46 |
| 14. | Terrace 2               | 1.95 x 3.95 |
| 15. | Terrace 3               | 1.25 x 3.54 |
| 16. | Terrace 4               | 3.60 x 1.20 |
| 17. | Terrace 5               | 2.25 x 1.50 |