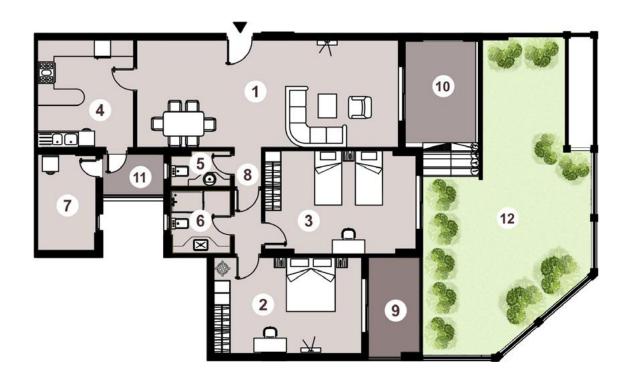

## RESIDENTIAL FLOOR PLANS

# 3 BEDROOMS

## **Area – 185m<sup>2</sup>**

## 3 BEDROOMS

| 1.  | Reception & Dining Room | 7.07 x 3.95 |
|-----|-------------------------|-------------|
| 2.  | Master Bedroom          | 5.00 x 3.35 |
| 3.  | Bedroom 1               | 4.07 x 3.55 |
| 4.  | Bedroom 2               | 5.57 x 3.80 |
| 5.  | Kitchen                 | 2.97 x 3.95 |
| 6.  | Guest Bathroom          | 2.22 x 1.14 |
| 7.  | Bathroom                | 2.22 x 1.82 |
| 8.  | Master Bedroom Bathroom | 2.22 x 1.84 |
| 9.  | Corridor                | 1.00 x 5.16 |
| 10. | Terrace 1               | 3.95 x 1.95 |
| 11. | Terrace 2               | 3.55 x 1.83 |
| 12. | Terrace 3               | 3.60 x 1.20 |
| 13. | Terrace 4               | 1.00 x 1.50 |
|     |                         |             |