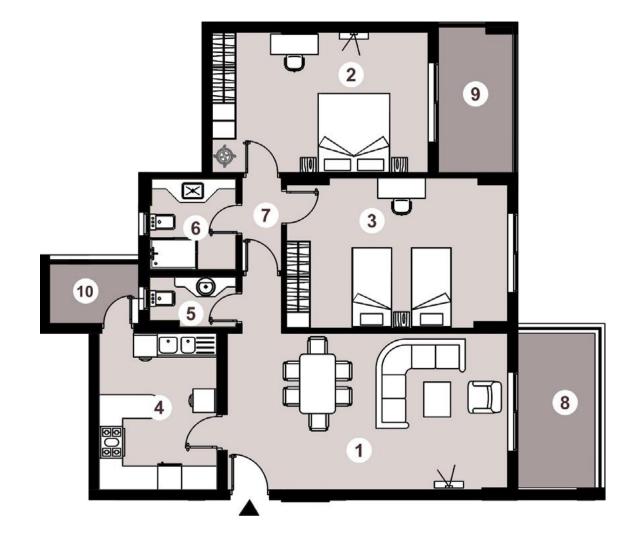

| 2.22 x 1.33 |
| 6. | Bathroom                | 2.22 x 2.35 |
| 7. | Corridor                | 1.00 x 3.93 |
| 8. | Terrace 1               | 7.00 x 1.95 |
| 9. | Terrace 2               | 2.25 x 1.50 |



#### Disclaime

## **Area – 161m<sup>2</sup>**

## 2 BEDROOMS

| 1.  | Reception & Dining Room | 7.07 x 3.95 |
|-----|-------------------------|-------------|
| 2.  | Bedroom 1               | 5.44 x 3.55 |
| 3.  | Bedroom 2               | 5.57 x 3.80 |
| 4.  | Kitchen                 | 2.97 x 3.95 |
| 5.  | Guest Bathroom          | 2.22 x 1.33 |
| 6.  | Bathroom                | 2.22 x 2.35 |
| 7.  | Corridor                | 1.00 x 3.93 |
| 8.  | Terrace 1               | 3.95 x 1.95 |
| 9.  | Terrace 2               | 1.88 x 3.67 |
| 10. | Terrace 3               | 2.25 x 1.50 |



#### Disclaime

## **Area – 157m<sup>2</sup>**

## 2 BEDROOMS

| 1.  | Reception & Dining Room | 7.07 x 3.95 |
|-----|-------------------------|-------------|
| 2.  | Bedroom 1               | 5.44 x 3.55 |
| 3.  | Bedroom 2               | 5.57 x 3.80 |
| 4.  | Kitchen                 | 2.97 x 3.95 |
| 5.  | Guest Bathroom          | 2.22 x 1.33 |
| 6.  | Bathroom                | 2.22 x 2.35 |
| 7.  | Corridor                | 1.00 x 3.93 |
| 8.  | Terrace 1               | 3.95 x 1.95 |
| 9.  | Terrace 2               | 1.88 x 3.67 |
| 10. | Terrace 3               | 1.00 x 1.50 |
|     |                         |             |





## Area - 166m<sup>2</sup>

## 2 BEDROOMS

| x 3.95 |
|--------|
| x 3.55 |
| x 3.80 |
| x 3.95 |
| x 1.33 |
| x 2.35 |
| x 3.93 |
| x 1.95 |
| x 1.50 |
|