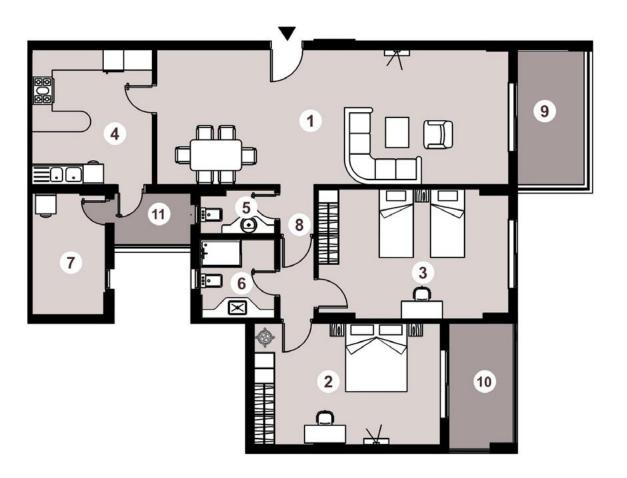

## RESIDENTIAL FLOOR PLANS

## 2 BEDROOMS

# TYPE 01 - GARDEN UNIT

## Area - 125m<sup>2</sup>

## 2 BEDROOMS

| 1.  | Reception & Dining Room | 3.67 x 6.70 |
|-----|-------------------------|-------------|
| 2.  | Bedroom 1               | 4.27 x 3.53 |
| 3.  | Bedroom 2               | 4.27 x 3.53 |
| 4.  | Kitchen                 | 2.98 x 3.95 |
| 5.  | Bathroom                | 2.22 x 2.35 |
| 6.  | Corridor 1              | 2.22 x 1.20 |
| 7.  | Corridor 2              | 1.24 x 1.20 |
| 8.  | Terrace 1               | 3.59 x 2.08 |
| 9.  | Terrace 2               | 1.00 x 1.50 |
| 10. | Garden                  | 7.51 x 5.03 |
|     |                         |             |