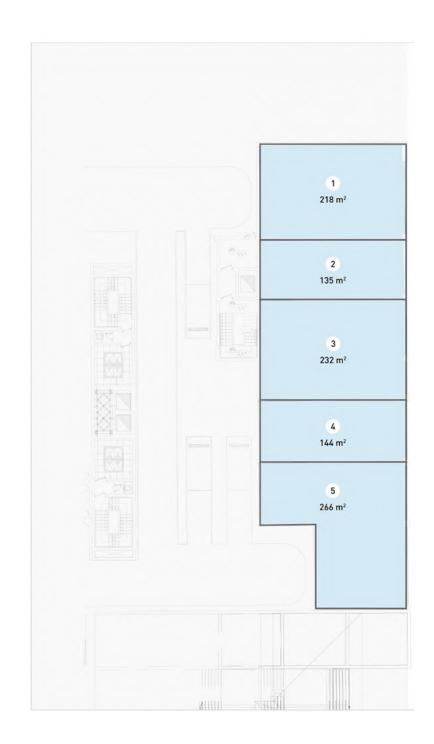

o the inventory list, CADs and actual constructed units for areas and areas details. Rendered areas details are based on averages and may vary per unit. 4. Diagrams are not to scale. 5. Room dimensions are consistent with structural elements and do not include wall finishes or additional construction. 6. Exact specifications and details vary between each unit. For exact technical details, please refer to the contract. 7. Reserving the right to make minor alterations to the drawings added or deducted from areask values According to the third and sixth clauses.



## COMMERCIAL FLOOR PLANS

## BLOCK 01

### **GROUND FLOOR**



#### Disclaimer.





# BLOCK 02 GROUND FLOOR



#### Disclaimer.





# BLOCK 03 GROUND FLOOR



#### Disclaimer.





# BLOCK 03 LOWER GROUND





#### Disclaimer.



# BLOCK 04 GROUND FLOOR





#### Disclaimer.



## BLOCK 05

### **GROUND FLOOR**



#### Disclaimer.





# BLOCK 05 LOWER GROUND





#### Disclaimer.



## BLOCK 06

### **GROUND FLOOR**



#### Disclaimer.





# BLOCK 07 GROUND FLOOR



#### Disclaimer.







## RESIDENTIAL FLOOR PLANS

## 1 BEDROOM

# TYPE O3 - GARDEN UNIT

## **Area - 111m<sup>2</sup>**

## 1 BEDROOM

| 1. | Reception & Dining Room | 3.67 x 6.70 |
|----|-------------------------|-------------|
| 2. | Bedroom                 | 3.55 x 5.44 |
| 3. | Kitchen                 | 2.98 x 3.95 |
| 4. | Bathroom                | 2.22 x 2.35 |
| 5. | Corridor 1              | 2.22 x 1.20 |
| 6. | Terrace 1               | 1.88 x 3.60 |
| 7. | Terrace 2               | 1.00 x 1.50 |
| 8. | Garden                  | 6.22 x 7.