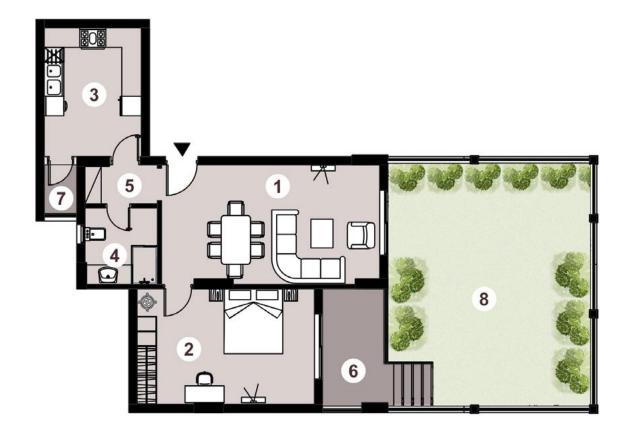

## 1 BEDROOM

# TYPE O3 - GARDEN UNIT

## **Area - 111m<sup>2</sup>**

## 1 BEDROOM

| 1. | Reception & Dining Room | 3.67 x 6.70 |
|----|-------------------------|-------------|
| 2. | Bedroom                 | 3.55 x 5.44 |
| 3. | Kitchen                 | 2.98 x 3.95 |
| 4. | Bathroom                | 2.22 x 2.35 |
| 5. | Corridor 1              | 2.22 x 1.20 |
| 6. | Terrace 1               | 1.88 x 3.60 |
| 7. | Terrace 2               | 1.00 x 1.50 |
| 8. | Garden                  | 6.22 x 7.45 |