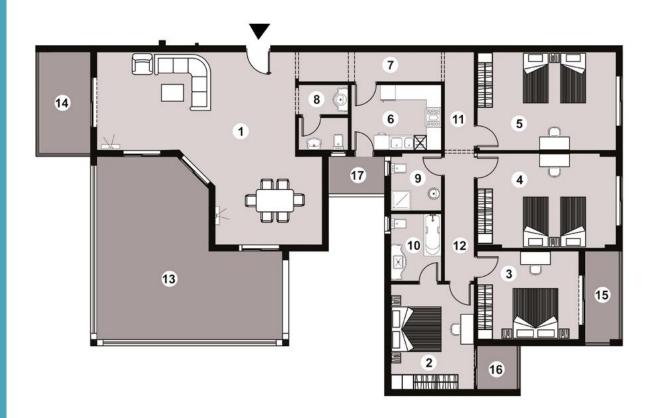

## RESIDENTIAL FLOOR PLANS

## 1 BEDROOM

# TYPE O3 - GARDEN UNIT

## **Area - 111m<sup>2</sup>**