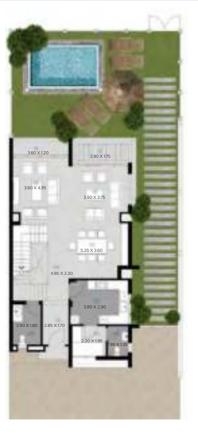

VILLAA

**AREA**: 576M<sup>2</sup> **INCLUDING ROOF TERRACE: 129M<sup>2</sup>** 

NUMBER OF BEDROOMS: 6 GROUND FLOOR PLAN FIRST FLOOR PLAN

#### GROUND FLOOR PLAN

- Entrance
- 2. Bedroom
- 3. Bedroom's Bathroom
- 4. Bathroom
- 5. Driver's Bedroom
- 6. Driver's Bathroom
- 7. Maid's Bedroom
- 8. Maid's Bathroom
- 9. Stairs
- 10. Kitchen
- 11. Reception
- 12. Living Room
- 13. Dining Room
- 14. Terrace

#### FIRST FLOOR PLAN

- 1. Bedroom 1
- 2. Bedroom 1 Bathroom
- 3. Bedroom 2
- 4. Bedroom 2 Bathroom
- Terrace 1
- 6. Stairs
- 7. Living Room
- 8. Terrace 2
- 9. Bedroom 3
- 10. Lobby
- 11. Bathroom 12. Bedroom 4
- 13. Master Bedroom
- 14. Master Dressing Room
- 15. Master Bedroom Bathroom
- 16. Terrace 3