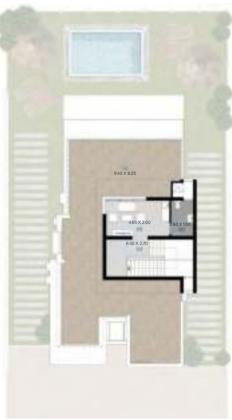

#### PENTHOUSE

- 1. Roof Terrace
- 2. Room
- Bathroom
- 4. Stairs

3. Please refer to the inventory list, CADs and actual constructed units for areas and areas details, Rendered areas details are based on averages and may vary per unit. 3. Diagrams are not to scale, 5. Room dimensions are consistent with structural elements and do not include wall finishes or additional construction. 6. Exact specifications and details vary between each unit. For exact technical details, please refer to the contract. 7. Reserving the right to make minor alterations to the drawings of 5% added or deducted from areas & values.