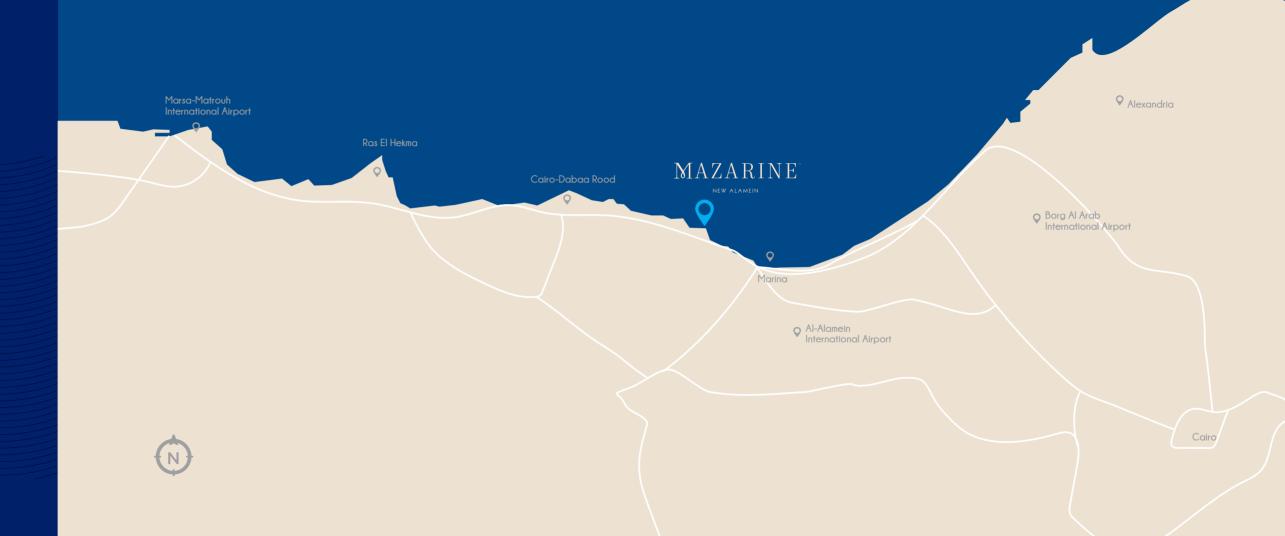

## THE LOCATION

Mazarine is located in the New Alamein City at the Lagoon taking pride as the first horizontal project of the city. The project benefits from being in close proximity to the beauty of the lagoon while still being in sync with the urban rhythm.

| Cairo                              | 261 KM |
|------------------------------------|--------|
| Alexandria                         | 107 KM |
| Marsa Matrouh                      | 184 KM |
| Alamein International Airport      | 54 KM  |
| Borg El Arab International Airport | 89KM   |