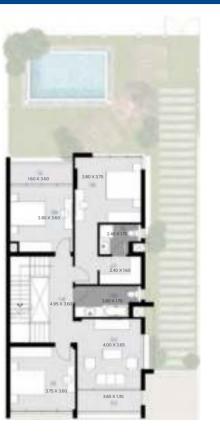

#### FIRST FLOOR PLAN

- 1. Bedroom 1
- 2. Bedroom 1 Bathroom
- 3. Bedroom 2
- 4. Bedroom 2 Bathroom
- Terrace 1
- 6. Stairs
- 7. Living Room
- 8. Terrace 2
- 9. Bedroom 3
- 10. Lobby
- 11. Bathroom 12. Bedroom 4
- 13. Master Bedroom
- 14. Master Dressing Room
- 15. Master Bedroom Bathroom
- 16. Terrace 3

#### PENTHOUSE

- 1. Roof Terrace
- 2. Room
- Bathroom
- 4. Stairs

3. Please refer to the inventory list, CADs and actual constructed units for areas and areas details, Rendered areas details are based on averages and may vary per unit. 3. Diagrams are not to scale, 5. Room dimensions are consistent with structural elements and do not include wall finishes or additional construction. 6. Exact specifications and details vary between each unit. For exact technical details, please refer to the contract. 7. Reserving the right to make minor alterations to the drawings of 5% added or deducted from areas & values.