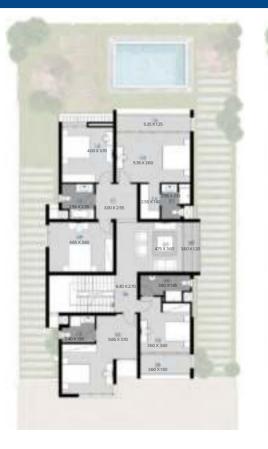

VILLAA

**AREA**: 576M<sup>2</sup> **INCLUDING ROOF TERRACE: 129M<sup>2</sup>** 

NUMBER OF BEDROOMS: 6 GROUND FLOOR PLAN FIRST FLOOR PLAN

#### GROUND FLOOR PLAN

- Entrance
- 2. Bedroom
- 3. Bedroom's Bathroom
- 4. Bathroom
- 5. Driver's Bedroom
- 6. Driver's Bathroom
- 7. Maid's Bedroom
- 8. Maid's Bathroom
- 9. Stairs
- 10. Kitchen
- 11. Reception
- 12. Living Room
- 13. Dining Room
- 14. Terrace

#### FIRST FLOOR PLAN

- 1. Bedroom 1
- 2. Bedroom 1 Bathroom
- 3. Bedroom 2
- 4. Bedroom 2 Bathroom
- Terrace 1
- 6. Stairs
- 7. Living Room
- 8. Terrace 2
- 9. Bedroom 3
- 10. Lobby
- 11. Bathroom 12. Bedroom 4
- 13. Master Bedroom
- 14. Master Dressing Room
- 15. Master Bedroom Bathroom
- 16. Terrace 3