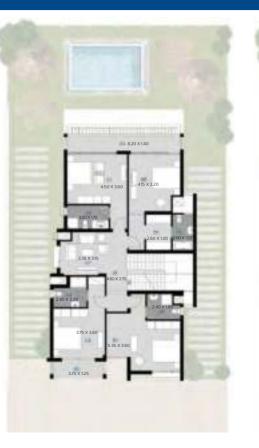

VILLAB

**AREA**: 499M<sup>2</sup> INCLUDING ROOF TERRACE: 108M<sup>2</sup>

NUMBER OF BEDROOMS: 5

GROUND FLOOR PLAN

FIRST FLOOR PLAN

PENTHOUSE

#### GROUND FLOOR PLAN

- 1. Entrance
- 2. Bedroom
- 3. Bathroom
- 4. Maid's Bedroom
- 5. Maid's Bathroom
- 6. Laundry Room
- 7. Lobby
- 8. Bathroom
- 9. Kitchen
- 10. Stairs
- 11. Reception
- 12. Living Room
- 13. Dining Room
- 14. Terrace

#### FIRST FLOOR PLAN

- Bedroom 1
- 2. Bathroom 1 3. Bedroom 2
- 4. Bathroom 2
- 5. Terrace 1
- 6. Stairs
- 7. Living Room
- 8. Master Bedroom
- 9. Master Dressing Room
- 10. Master Bathroom
- 11. Bedroom 3
- 12. Bathroom 3
- 13. Terrace 2