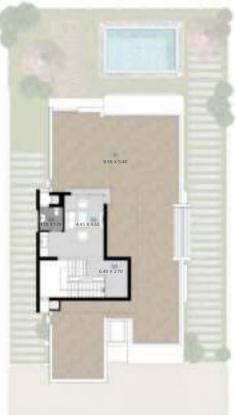

#### PENTHOUSE

- 1. Roof Terrace
- 2. Room
- Bathroom
- 4. Stairs

3. Please refer to the inventory list, CADs and actual constructed units for areas and areas details, Rendered areas details are based on averages and may vary per unit. 3. Diagrams are not to scale, 5. Room dimensions are consistent with structural elements and do not include wall finishes or additional construction. 6. Exact specifications and details vary between each unit. For exact technical details, please refer to the contract. 7. Reserving the right to make minor alterations to the drawings of 5% added or deducted from areas & values.