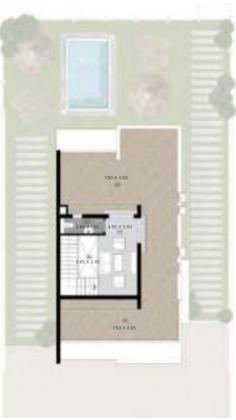

#### PENTHOUSE

- 1. Roof Terrace
- 2. Room
- Bathroom
- 4. Stairs

3. Please refer to the inventory list, CADs and actual constructed units for areas and areas details, Rendered areas details are based on averages and may vary per unit. 3. Diagrams are not to scale, 5. Room dimensions are consistent with structural elements and do not include wall finishes or additional construction. 6. Exact specifications and details vary between each unit. For exact technical details, please refer to the contract. 7. Reserving the right to make minor alterations to the drawings of 5% added or deducted from areas & values.

#### PENTHOUSE

- 1. Roof Terrace
- Room
- 3. Bathroom
- 4. Stairs

3. Please refer to the inventory list, CADs and actual constructed units for areas and areas details, Rendered areas details are based on averages and may vary per unit. 4. Diagrams are not to scale. 5. Room dimensions are consistent with structural elements and do not include wall finishes or additional construction. 6. Exact specifications and details vary between each unit. For exact technical details, please refer to the contract. 7. Reserving the right to make minor alterations to the drawings of 5% added or deducted from areas 8 values.