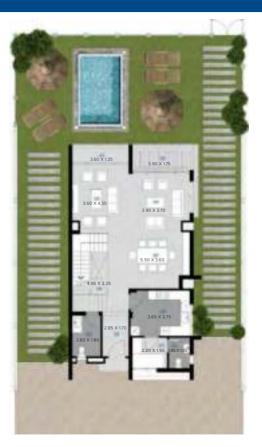

VILLAA

**AREA**: 576M<sup>2</sup> **INCLUDING ROOF TERRACE: 129M<sup>2</sup>** 

NUMBER OF BEDROOMS: 6 GROUND FLOOR PLAN FIRST FLOOR PLAN

#### GROUND FLOOR PLAN

- Entrance
- 2. Bedroom
- 3. Bedroom's Bathroom
- 4. Bathroom
- 5. Driver's Bedroom
- 6. Driver's Bathroom
- 7. Maid's Bedroom
- 8. Maid's Bathroom
- 9. Stairs
- 10. Kitchen
- 11. Reception
- 12. Living Room
- 13. Dining Room
- 14. Terrace

#### FIRST FLOOR PLAN

- 1. Bedroom 1
- 2. Bedroom 1 Bathroom
- 3. Bedroom 2
- 4. Bedroom 2 Bathroom
- Terrace 1
- 6. Stairs
- 7. Living Room
- 8. Terrace 2
- 9. Bedroom 3
- 10. Lobby
- 11. Bathroom 12. Bedroom 4
- 13. Master Bedroom
- 14. Master Dressing Room
- 15. Master Bedroom Bathroom
- 16. Terrace 3