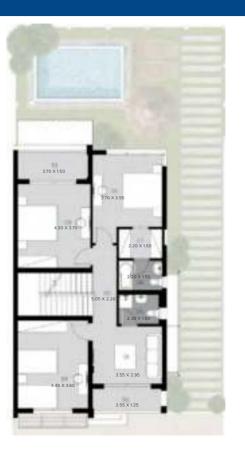

VILLAB

**AREA**: 499M<sup>2</sup> INCLUDING ROOF TERRACE: 108M<sup>2</sup>

NUMBER OF BEDROOMS: 5

GROUND FLOOR PLAN

FIRST FLOOR PLAN

PENTHOUSE

#### GROUND FLOOR PLAN

- 1. Entrance
- 2. Bedroom
- 3. Bathroom
- 4. Maid's Bedroom
- 5. Maid's Bathroom
- 6. Laundry Room
- 7. Lobby
- 8. Bathroom
- 9. Kitchen
- 10. Stairs
- 11. Reception
- 12. Living Room
- 13. Dining Room
- 14. Terrace

#### FIRST FLOOR PLAN

- Bedroom 1
- 2. Bathroom 1 3. Bedroom 2
- 4. Bathroom 2
- 5. Terrace 1
- 6. Stairs
- 7. Living Room
- 8. Master Bedroom
- 9. Master Dressing Room
- 10. Master Bathroom
- 11. Bedroom 3
- 12. Bathroom 3
- 13. Terrace 2