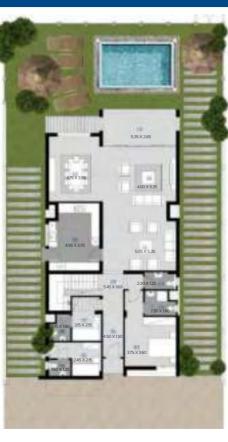

VILLAA

**AREA**: 576M<sup>2</sup> **INCLUDING ROOF TERRACE: 129M<sup>2</sup>** 

NUMBER OF BEDROOMS: 6 GROUND FLOOR PLAN FIRST FLOOR PLAN

#### GROUND FLOOR PLAN

- Entrance
- 2. Bedroom
- 3. Bedroom's Bathroom
- 4. Bathroom
- 5. Driver's Bedroom
- 6. Driver's Bathroom
- 7. Maid's Bedroom
- 8. Maid's Bathroom
- 9. Stairs
- 10. Kitchen
- 11. Reception
- 12. Living Room
- 13. Dining Room
- 14. Terrace