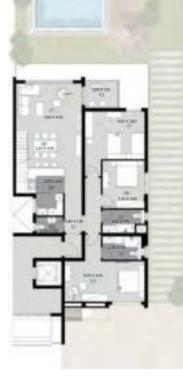

VILLAA

**AREA**: 576M<sup>2</sup> **INCLUDING ROOF TERRACE: 129M<sup>2</sup>** 

NUMBER OF BEDROOMS: 6 GROUND FLOOR PLAN FIRST FLOOR PLAN

#### GROUND FLOOR PLAN

- Entrance
- 2. Bedroom
- 3. Bedroom's Bathroom
- 4. Bathroom
- 5. Driver's Bedroom
- 6. Driver's Bathroom
- 7. Maid's Bedroom
- 8. Maid's Bathroom
- 9. Stairs
- 10. Kitchen
- 11. Reception
- 12. Living Room
- 13. Dining Room
- 14. Terrace

#### FIRST FLOOR PLAN

- 1. Bedroom 1
- 2. Bedroom 1 Bathroom
- 3. Bedroom 2
- 4. Bedroom 2 Bathroom
- Terrace 1
- 6. Stairs
- 7. Living Room
- 8. Terrace 2
- 9. Bedroom 3
- 10. Lobby
- 11. Bathroom 12. Bedroom 4
- 13. Master Bedroom
- 14. Master Dressing Room
- 15. Master Bedroom Bathroom
- 16. Terrace 3