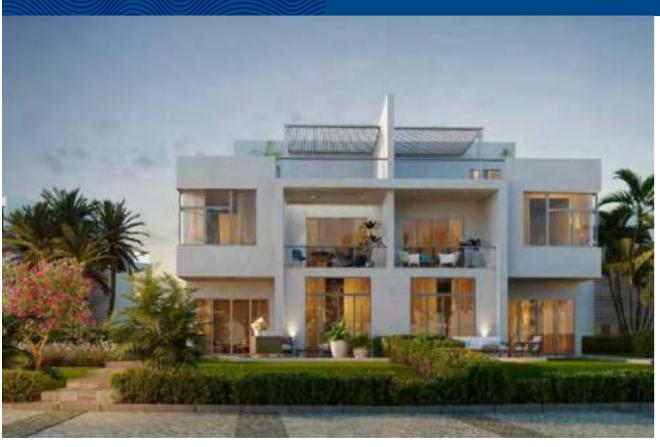

WELCOME

TO MAZARINE

Mazarine stretches across 72 feddans with a mix of villas, twin villas and chalets surrounded by swimmable lagoons and breathtaking views overlooking The Gate and North Edge towers.

# EXTERIOR FINISHING

A home goes beyond concrete when you make it your own. The villas of Mazarine naturally resonate with people that enjoy neutral timid tones that complement modern aesthetics and furnishings. Aluminum and glass windows set the foundation for the cream painted walls of your home.

The interior is a harmonious blend of ceramics, paint and porcelain flooring that awaits your own personal touch.

ITEM | Paint AREA OF USE | Elevation

ITEM | Aluminum & Glass AREA OF USE | Openings