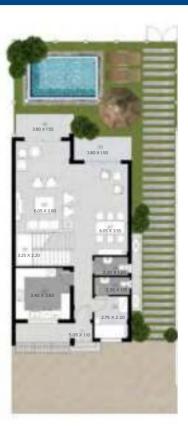

VILLAA

**AREA**: 576M<sup>2</sup> **INCLUDING ROOF TERRACE: 129M<sup>2</sup>** 

NUMBER OF BEDROOMS: 6 GROUND FLOOR PLAN FIRST FLOOR PLAN

#### GROUND FLOOR PLAN

- Entrance
- 2. Bedroom
- 3. Bedroom's Bathroom
- 4. Bathroom
- 5. Driver's Bedroom
- 6. Driver's Bathroom
- 7. Maid's Bedroom
- 8. Maid's Bathroom
- 9. Stairs
- 10. Kitchen
- 11. Reception
- 12. Living Room
- 13. Dining Room
- 14. Terrace

#### FIRST FLOOR PLAN

- 1. Bedroom 1
- 2. Bedroom 1 Bathroom
- 3. Bedroom 2
- 4. Bedroom 2 Bathroom
- Terrace 1
- 6. Stairs
- 7. Living Room
- 8. Terrace 2
- 9. Bedroom 3
- 10. Lobby
- 11. Bathroom 12. Bedroom 4
- 13. Master Bedroom
- 14. Master Dressing Room
- 15. Master Bedroom Bathroom
- 16. Terrace 3