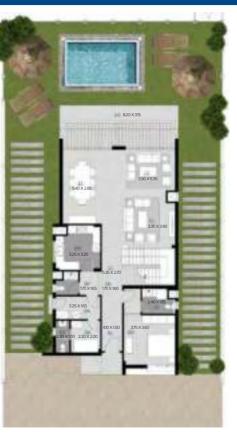

VILLAA

**AREA**: 576M<sup>2</sup> **INCLUDING ROOF TERRACE: 129M<sup>2</sup>** 

NUMBER OF BEDROOMS: 6 GROUND FLOOR PLAN FIRST FLOOR PLAN

#### GROUND FLOOR PLAN

- Entrance
- 2. Bedroom
- 3. Bedroom's Bathroom
- 4. Bathroom
- 5. Driver's Bedroom
- 6. Driver's Bathroom
- 7. Maid's Bedroom
- 8. Maid's Bathroom
- 9. Stairs
- 10. Kitchen
- 11. Reception
- 12. Living Room
- 13. Dining Room
- 14. Terrace

#### FIRST FLOOR PLAN

- 1. Bedroom 1
- 2. Bedroom 1 Bathroom
- 3. Bedroom 2
- 4. Bedroom 2 Bathroom
- Terrace 1
- 6. Stairs
- 7. Living Room
- 8. Terrace 2
- 9. Bedroom 3
- 10. Lobby
- 11. Bathroom 12. Bedroom 4
- 13. Master Bedroom
- 14. Master Dressing Room
- 15. Master Bedroom Bathroom
- 16. Terrace 3