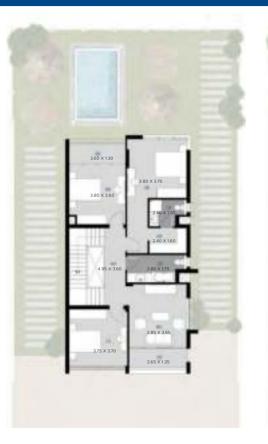

VILLAB

**AREA**: 499M<sup>2</sup> INCLUDING ROOF TERRACE: 108M<sup>2</sup>

NUMBER OF BEDROOMS: 5

GROUND FLOOR PLAN

FIRST FLOOR PLAN

PENTHOUSE

#### GROUND FLOOR PLAN

- 1. Entrance
- 2. Bedroom
- 3. Bathroom
- 4. Maid's Bedroom
- 5. Maid's Bathroom
- 6. Laundry Room
- 7. Lobby
- 8. Bathroom
- 9. Kitchen
- 10. Stairs
- 11. Reception
- 12. Living Room
- 13. Dining Room
- 14. Terrace

#### FIRST FLOOR PLAN

- Bedroom 1
- 2. Bathroom 1 3. Bedroom 2
- 4. Bathroom 2
- 5. Terrace 1
- 6. Stairs
- 7. Living Room
- 8. Master Bedroom
- 9. Master Dressing Room
- 10. Master Bathroom
- 11. Bedroom 3
- 12. Bathroom 3
- 13. Terrace 2