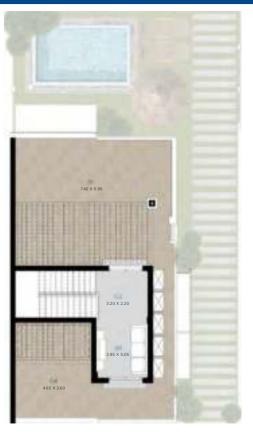

CHALET **AREA:** 167M<sup>2</sup> **NUMBER OF BEDROOMS: 3** GROUND FLOOR PLAN

#### GROUND FLOOR PLAN

- 1. Entrance
- Master Bedroom
- 3. Master Bedroom Bathroom
- 4. Storage
- 5. Bathroom 1
- 6. Bathroom 2
- 7. Bedroom 1
- 8. Bedroom 2
- 9. Kitchen
- 10. Dining
- 11. Reception
- 12. Terrace

CHALET

AREA: 327M<sup>2</sup>
INCLUDING ROOF TERRACE: 30M<sup>2</sup>

NUMBER OF BEDROOMS: 4

FIRST FLOOR PLAN

#### FIRST FLOOR PLAN

- 1. Corridor
- Master Bedroom
- 3. Master Bedroom Bathroom
- 4. Bathroom 1
- 5. Bathroom 2
- 6. Bedroom 1
- 7. Bedroom 2
- 8. Kitchen
- 9. Dining
- 10. Reception
- 11. Terrace

#### **PENTHOUSE**

- 1. Entrance
- 2. Roof Terrace 1
- 3. Bathroom
- 4. Bedroom
- 5. Kitchen + Dining
- 6. Living Room
- 7. Roof Terrace 2

I.These renders are for illustrative purposes only; Minor changes are applicable as per actual master planning design, constructed units and to the CADs. Please refer to the site and to the CADs. 2. Ploor plans layout and furniture plans are for indicative purposes.