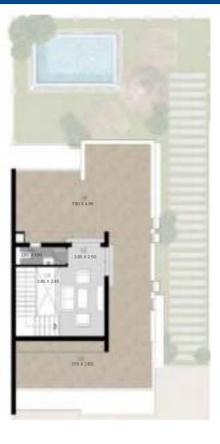

#### PENTHOUSE

- 1. Roof Terrace
- 2. Room
- Bathroom
- 4. Stairs

3. Please refer to the inventory list, CADs and actual constructed units for areas and areas details, Rendered areas details are based on averages and may vary per unit. 3. Diagrams are not to scale, 5. Room dimensions are consistent with structural elements and do not include wall finishes or additional construction. 6. Exact specifications and details vary between each unit. For exact technical details, please refer to the contract. 7. Reserving the right to make minor alterations to the drawings of 5% added or deducted from areas & values.