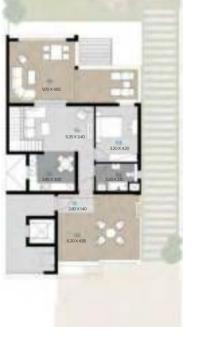

VILLAB

**AREA**: 499M<sup>2</sup> INCLUDING ROOF TERRACE: 108M<sup>2</sup>

NUMBER OF BEDROOMS: 5

GROUND FLOOR PLAN

FIRST FLOOR PLAN

PENTHOUSE

#### GROUND FLOOR PLAN

- 1. Entrance
- 2. Bedroom
- 3. Bathroom
- 4. Maid's Bedroom
- 5. Maid's Bathroom
- 6. Laundry Room
- 7. Lobby
- 8. Bathroom
- 9. Kitchen
- 10. Stairs
- 11. Reception
- 12. Living Room
- 13. Dining Room
- 14. Terrace

#### FIRST FLOOR PLAN

- Bedroom 1
- 2. Bathroom 1 3. Bedroom 2
- 4. Bathroom 2
- 5. Terrace 1
- 6. Stairs
- 7. Living Room
- 8. Master Bedroom
- 9. Master Dressing Room
- 10. Master Bathroom
- 11. Bedroom 3
- 12. Bathroom 3
- 13. Terrace 2