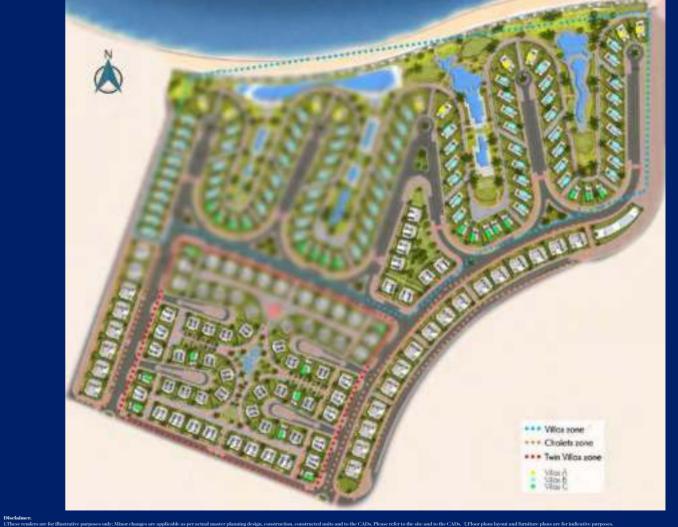

WELCOME

TO MAZARINE

Mazarine stretches across 72 feddans with a mix of villas, twin villas and chalets surrounded by swimmable lagoons and breathtaking views overlooking The Gate and North Edge towers.

# AMENITIES

A hassle-free lifestyle is guaranteed with exclusive amenities around the corner. Whether you're in search for a relaxing stroll around the mesmerizing swimmable lagoons and a 635 meter long beach promenade to an exclusive clubhouse and a bustling North Square; the biggest commercial project on the coast, Mazarine residents will have it all.